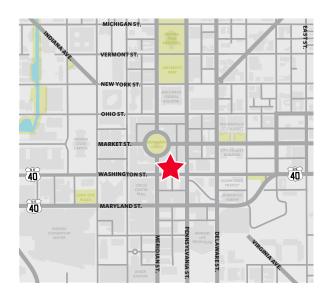

# CUSHMAN & WAKEFIELD

FOR SALE

Gallery Forty-Two 42 E. Washington Street Indianapolis, IN 46204



### Michael R. Semler, SIOR

Executive Director +1 317 639 0433 mike.semler@cushwake.com

#### **Bennett M. Williams**

Director +1 317 639 0442 bennett.williams@cushwake.com

## **PROPERTY HIGHLIGHTS**

- 11,582 SF available
- Asking price: \$2,499,000
- Built: 1830s
- Completely renovated in 2014
- Street level entrance
- Premium finishes
- Three bathrooms (1 full & 2 half baths)
- Kitchen
- Exposed brick
- Passenger elevator
- 2nd floor bar with drop down projector
- New roof, HVAC, electrical, plumbing & structure
- Located one block south of Monument Circle
- Zoned CBD-1



# CUSHMAN & WAKEFIELD

FOR SALE

Gallery-Forty Two

42 E. Washington Street Indianapolis, IN 46204

## **Floor Plans**





Fourth Floor: 2,161 SF

## **Amenities Map**









# CUSHMAN & WAKEFIELD

FOR SALE

**Gallery Forty-Two** 42 E. Washington Street Indianapolis, IN 46204

## **Photos**











### Michael R. Semler, SIOR

Executive Director +1 317 639 0433 mike.semler@cushwake.com

### **Bennett M. Williams**

Director +1 317 639 0442 bennett.williams@cushwake.com

One American Square, Suite 1800 Indianapolis, IN 46282 **cushmanwakefield.com** 

©2020 Cushman & Wakefield. All rights reserved. The information contained in this communication is strictly confidential. This information has been obtained from sources believed to be reliable but has not been verified. NO WARRANTY OR