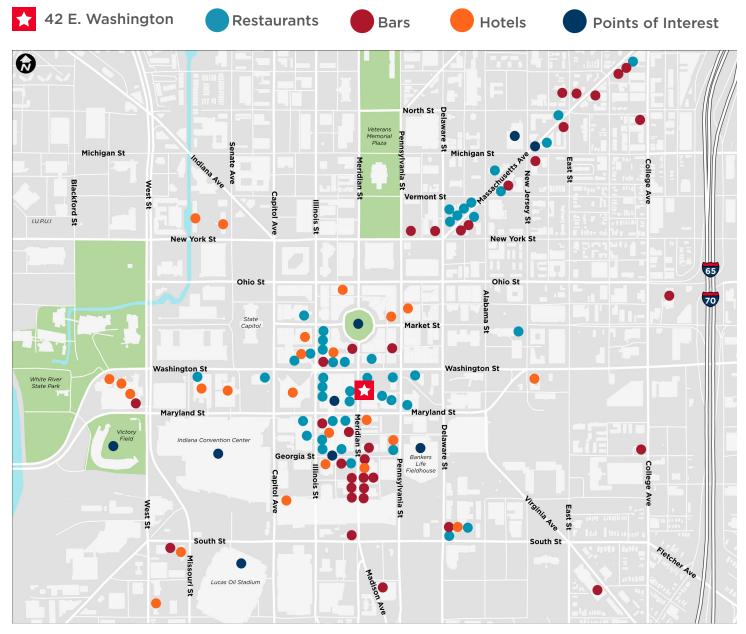

Washington Street Indianapolis, IN 46204



### Michael R. Semler, SIOR

Executive Director +1 317 639 0433 mike.semler@cushwake.com

#### **Bennett M. Williams**

Director +1 317 639 0442 bennett.williams@cushwake.com

## **PROPERTY HIGHLIGHTS**

- 11,582 SF available
- Asking price: \$2,499,000
- Built: 1830s
- Completely renovated in 2014
- Street level entrance
- Premium finishes
- Three bathrooms (1 full & 2 half baths)
- Kitchen
- Exposed brick
- Passenger elevator
- 2nd floor bar with drop down projector
- New roof, HVAC, electrical, plumbing & structure
- Located one block south of Monument Circle
- Zoned CBD-1



# CUSHMAN & WAKEFIELD

FOR SALE

Gallery-Forty Two

42 E. Washington Street Indianapolis, IN 46204

## **Floor Plans**





Fourth Floor: 2,161 SF

## **Amenities Map**









# CUSHMAN & WAKEFIELD

FOR SALE

**Gallery Forty-Two** 42 E. Washington Street Indianapolis, IN 46204

## **Photos**











### Michael R. Semler, SIOR

Executive Director +1 317 639 0433 mike.semler@cushwake.com

### **Bennett M. Williams**

Director +1 317 639 0442 bennett.williams@cushwake.com

One American Square, Suite 1800 Indianapolis, IN 46282 **cushmanwakefield.com** 

©2020 Cushman & Wakefield. All rights reserved. The information contained in this communication is strictly confidential. This information has been obtained from sources believed to be reliable but has not been verified. NO WARRANTY OR REPRESENTATION, EXPRESS OR IMPLIED, IS MADE AS TO THE CONDITION OF THE PROPERTY (OR PROPERTY IS) REFERENCED HEREIN OR AS TO THE ACCURACY OR COMPLETENESS OF THE INFORMATION