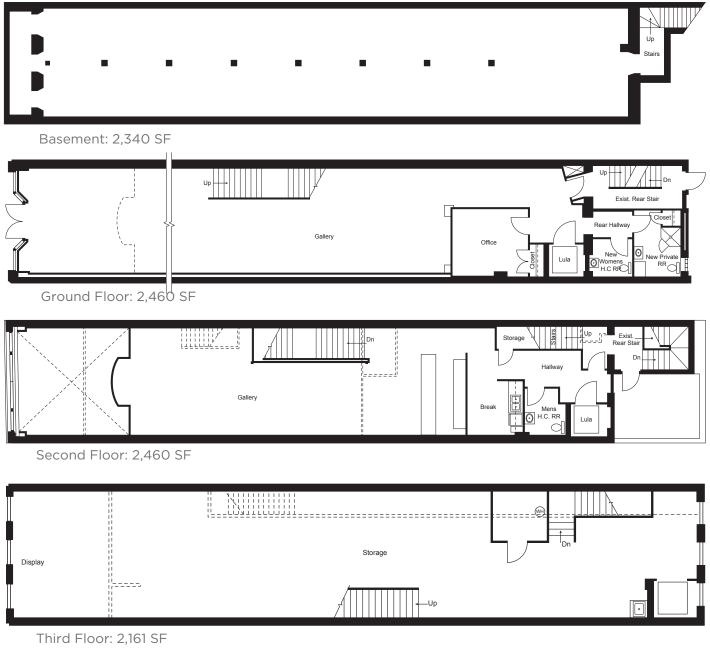

AN & WAKEFIELD

FOR SALE

Gallery Forty-Two 42 E. Washington Street Indianapolis, IN 46204



### Michael R. Semler, SIOR

Executive Director +1 317 639 0433 mike.semler@cushwake.com

#### **Bennett M. Williams**

Director +1 317 639 0442 bennett.williams@cushwake.com

## **PROPERTY HIGHLIGHTS**

- 11,582 SF available
- Asking price: \$2,499,000
- Built: 1830s
- Completely renovated in 2014
- Street level entrance
- Premium finishes
- Three bathrooms (1 full & 2 half baths)
- Kitchen
- Exposed brick
- Passenger elevator
- 2nd floor bar with drop down projector
- New roof, HVAC, electrical, plumbing & structure
- Located one block south of Monument Circle
- Zoned CBD-1



# CUSHMAN & WAKEFIELD

FOR SALE

Gallery-Forty Two

42 E. Washington Street Indianapolis, IN 46204

## **Floor Plans**





Fourth Floor: 2,161 SF

## **Amenities Map**









# CUSHMAN & WAKEFIELD

FOR SALE

**Gallery Forty-Two** 42 E. Washington Street Indianapolis, IN 46204

## **Photos**











### Michael R. Semler, SIOR

Executive Director +1 317 639 0433 mike.semler@cushwake.com

### **Bennett M. Williams**

Director +1 317 639 0442 bennett.williams@cushwake.com

One American Square, Suite 1800 Indianapolis, IN 46282 **cushmanwakefield.com** 

©2020 Cushman & Wakefield. All rights reserved. The information contained in this communication is strictly confidential. This information has been obtained from sources believed to be reliable but has not been verified. NO WARRANTY OR REPRESENTATION, EXPRESS OR IMPLIED, IS MADE AS TO THE CONDITION OF THE PROPERTY (OR PROPERTY IS) REFERENCED HEREIN OR AS