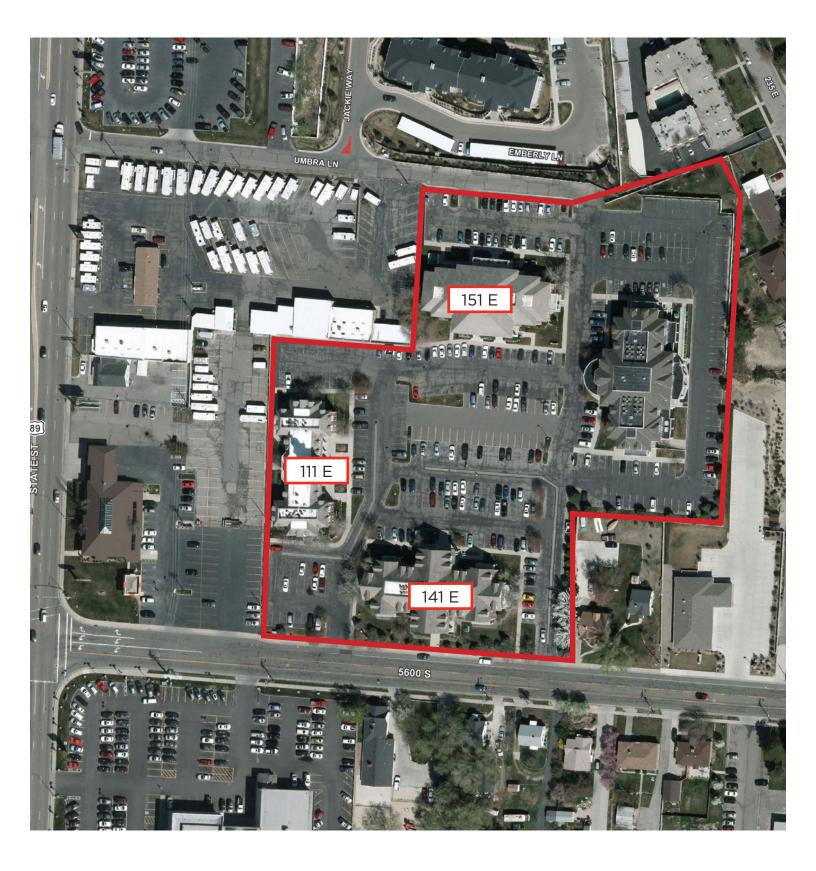

# CUSHMAN & WAKEFIELD

FOR LEASE 111, 141, 151 East 5600 South Murray, Utah

## **BUILDING FEATURES**

- Asking Rate: \$11.00, NNN
- 3.5/1,000 parking ratio
- Convenient I-15 access via 5300 South
- Newly renovated lobbies
- Suites with balcony available