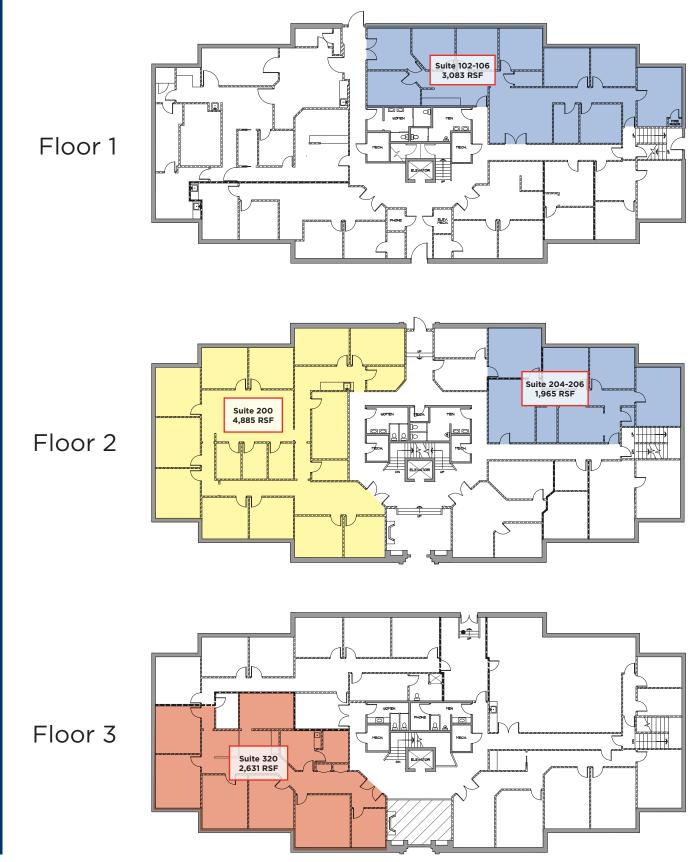

ting conditions imposed by the property owner(s). As applicable, we make no representation as to the condition of the property (or properties) in question. (path: G:\1 - Projects\Bailey\_J\1 - Flyers\IndependenceSquare)

# CUSHMAN & WAKEFIELD

FOR LEASE 111, 141, 151 East 5600 South Murray, Utah

## **BUILDING FEATURES**

- Asking Rate: \$11.00, NNN
- 3.5/1,000 parking ratio
- Convenient I-15 access via 5300 South
- Newly renovated lobbies
- Suites with balcony available



### INDEPENDENCE HALL 111 EAST

• Suites ranging from 384 RSF - 2,988 RSF



#### JEFFERSON MANSION 141 EAST

• Suites ranging from 543 RSF - 5,319 RSF



### WASHINGTON SQUARE 151 EAST

• Suites ranging from 1,176 RSF - 4,885 RSF

# CUSHMAN & WAKEFIELD

FOR LEASE 111, 141, 151 East 5600 South Murray, Utah















**151 EAST 5600 SOUTH** 





Justin Bailey Director +1 8013035493 justin.bailey@cushwake.com Dana Baird, CCIM Executive Director +1 801 303 5526 dana.baird@cushwake.com 170 South Main Street Suite 1600 Salt Lake City, UT 84101 Main +1 801 322 2000 Fax +1 801 322 2040 **cushmanwakefield.com** 

Cushman & Wakefield Copyright 2015. No warranty or representation, express or implied, is made to the accuracy or completeness of the information contained herein, and same is submitted subject to errors, omissions, change of price, rental or other conditions, withdrawal without notice, and to any special listing conditions imposed by the property owner(s). As applicable, we make no representation as to the condition of the property (or properties) in question. (path: G:\1 - Projects\Bailey\_J\1 -