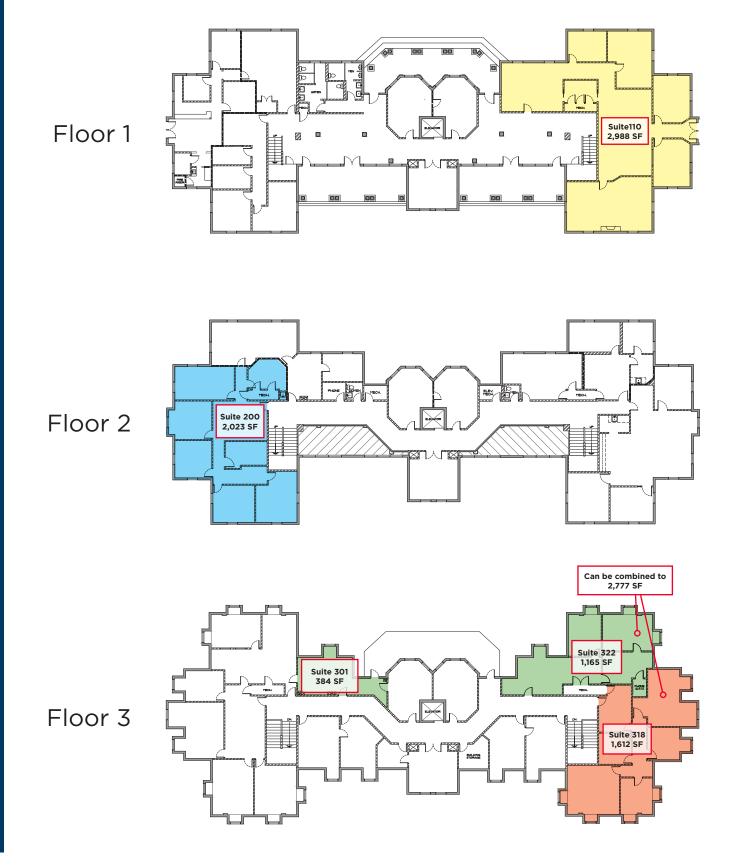

cial listing conditions imposed by the property owner(s). As applicable, we make no representation as to the condition of the property (or properties) in question. (path: G:\1 - Projects\Bailey\_J\1 - Flyers\IndependenceSquare)

# CUSHMAN & WAKEFIELD

FOR LEASE 111, 141, 151 East 5600 South Murray, Utah

## **BUILDING FEATURES**

- Asking Rate: \$11.00, NNN
- 3.5/1,000 parking ratio
- Convenient I-15 access via 5300 South
- Newly renovated lobbies
- Suites with balcony available



### INDEPENDENCE HALL 111 EAST

• Suites ranging from 384 RSF - 2,988 RSF



#### JEFFERSON MANSION 141 EAST

• Suites ranging from 543 RSF - 5,319 RSF



### WASHINGTON SQUARE 151 EAST

• Suites ranging from 1,176 RSF - 4,885 RSF

# CUSHMAN & WAKEFIELD

FOR LEASE 111, 141, 151 East 5600 South Murray, Utah















**151 EAST 5600 SOUTH** 





Justin Bailey Director +1 8013035493 justin.bailey@cushwake.com Dana Baird, CCIM Executive Director +1 801 303 5526 dana.baird@cushwake.com 170 South Main Street Suite 1600 Salt Lake City, UT 84101 Main +1 801 322 2000 Fax +1 801 322 2040 **cushmanwakefield.com** 

Cushman & Wakefield Copyright 2015. No warranty or representation, express or implied, is made to the accuracy or completeness of the information contained herein, and same is submitted subject to errors, omissions, change of price, rental or other conditions, withdrawal without notice, and to any special listing conditions imposed by the property owner(s). As applicable, we make no representation as to the condition of the property (or properties) in question. (path: G:\1 - Projects\Baile