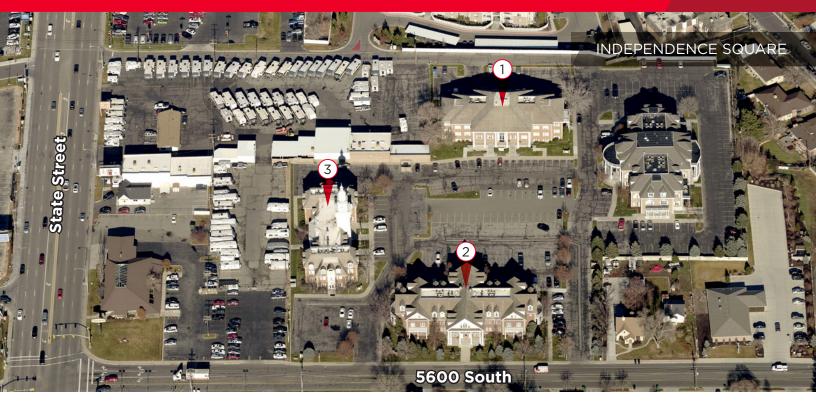

# CUSHMAN & WAKEFIELD

FOR LEASE 111, 141, 151 East 5600 South Murray, Utah

### INDEPENDENCE HALL 111 EAST

• Suites ranging from 384 RSF - 2,988 RSF

#### JEFFERSON MANSION 141 EAST

• Suites ranging from 543 RSF - 5,319 RSF

### WASHINGTON SQUARE 151 EAST

• Suites ranging from 1,176 RSF - 4,885 RSF