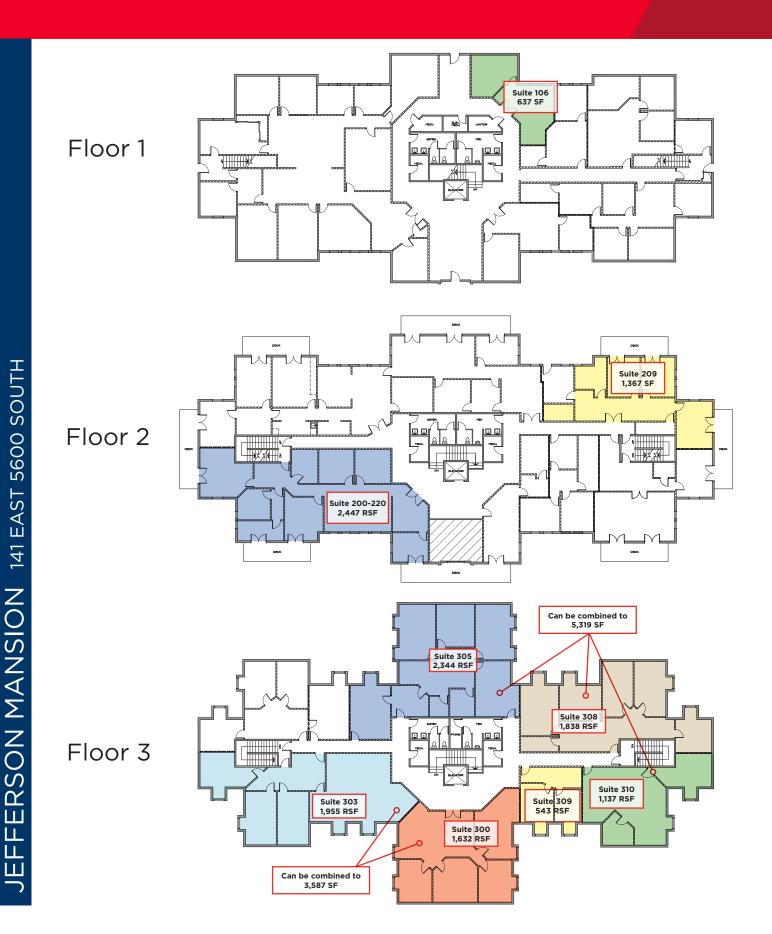

listing conditions imposed by the property owner(s). As applicable, we make no representation as to the condition of the property (or properties) in question. (path: G:\1 - Projects\Bailey\_J\1 - Flyers\IndependenceSquare)

# CUSHMAN & WAKEFIELD

FOR LEASE 111, 141, 151 East 5600 South Murray, Utah

## **BUILDING FEATURES**

- Asking Rate: \$11.00, NNN
- 3.5/1,000 parking ratio
- Convenient I-15 access via 5300 South
- Newly renovated lobbies
- Suites with balcony available



### INDEPENDENCE HALL 111 EAST

• Suites ranging from 384 RSF - 2,988 RSF



#### JEFFERSON MANSION 141 EAST

• Suites ranging from 543 RSF - 5,319 RSF



### WASHINGTON SQUARE 151 EAST

• Suites ranging from 1,176 RSF - 4,885 RSF

# CUSHMAN & WAKEFIELD

FOR LEASE 111, 141, 151 East 5600 South Murray, Utah















**151 EAST 5600 SOUTH** 





Justin Bailey Director +1 8013035493 justin.bailey@cushwake.com Dana Baird, CCIM Executive Director +1 801 303 5526 dana.baird@cushwake.com 170 South Main Street Suite 1600 Salt Lake City, UT 84101 Main +1 801 322 2000 Fax +1 801 322 2040 **cushmanwakefield.com** 

Cushman & Wakefield Copyright 2015. No warranty or representation, express or implied, is made to the accuracy or completeness of the information contained herein, and same is submitted subject to errors, omissions, change of price, rental or other conditions, withdrawal without notice, and to any special listing conditions imposed by the property owner(s). As applicable, we make no representation as to the condition of the property (or properties) in question. (path: G:\1 - Projects\Bailey\_J