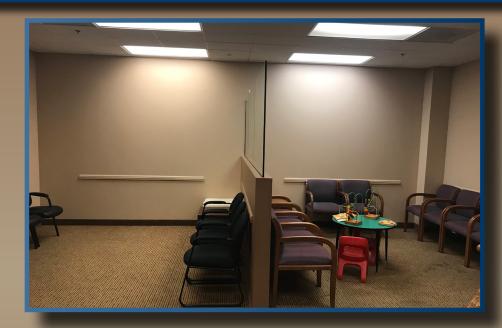

#### **FEATURES**

- Fully built out  $\pm 3,500$  SF medical office suite featuring:
  - Large Waiting Room
  - Reception Area
  - Five (5) large exam rooms
  - Nurse's station
  - Interior restroom with shower
  - Seperate physician entrance
- Located in one of Corona's premier medical buildings near the intersection of Magnolia Avenue and Ontario Avenue
- Professionally managed
- Elevator served
- Abundant parking 5 spaces per 1,000 leasable square feet
- Diverse tenant mix within the project
- Less than 2 miles from both Corona Regional Medical Center and Corona Regional Rehabilitation Center

# VILLAGE MEDICAL ARTS PLAZA

101 Corona Tam

For More Information, please contact: