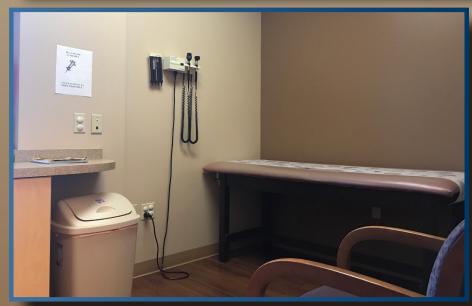

#### **FEATURES**

- Fully built out  $\pm 3,500$  SF medical office suite featuring:
  - Large Waiting Room
  - Reception Area
  - Five (5) large exam rooms
  - Nurse's station
  - Interior restroom with shower
  - Seperate physician entrance
- Located in one of Corona's premier medical buildings near the intersection of Magnolia Avenue and Ontario Avenue
- Professionally managed
- Elevator served
- Abundant parking 5 spaces per 1,000 leasable square feet
- Diverse tenant mix within the project
- Less than 2 miles from both Corona Regional Medical Center and Corona Regional Rehabilitation Center

# VILLAGE MEDICAL ARTS PLAZA

101 Corona Tam

For More Information, please contact: