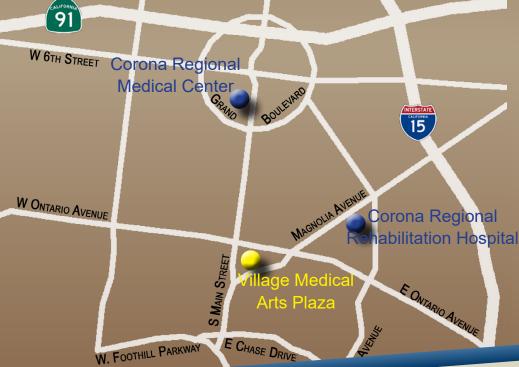

#### **LOCATION**

Village Medical Arts Plaza is located in the City of Corona, the gateway to California's Inland Empire. Located on the western edge of Riverside County, the region is accessed via Interstate 15, the 91 Freeway, and the 71 Freeway. Village Medical Arts Plaza is located along a major thoroughfare and is in close proximity to two regional hospitals.

#### **FEATURES**

- Fully built out  $\pm 3,500$  SF medical office suite featuring:
  - Large Waiting Room
  - Reception Area
  - Five (5) large exam rooms
  - Nurse's station
  - Interior restroom with shower
  - Seperate physician entrance
- Located in one of Corona's premier medical buildings near the intersection of Magnolia Avenue and Ontario Avenue
- Professionally managed
- Elevator served
- Abundant parking 5 spaces per 1,000 leasable square feet
- Diverse tenant mix within the project
- Less than 2 miles from both Corona Regional Medical Center and Corona Regional Rehabilitation Center