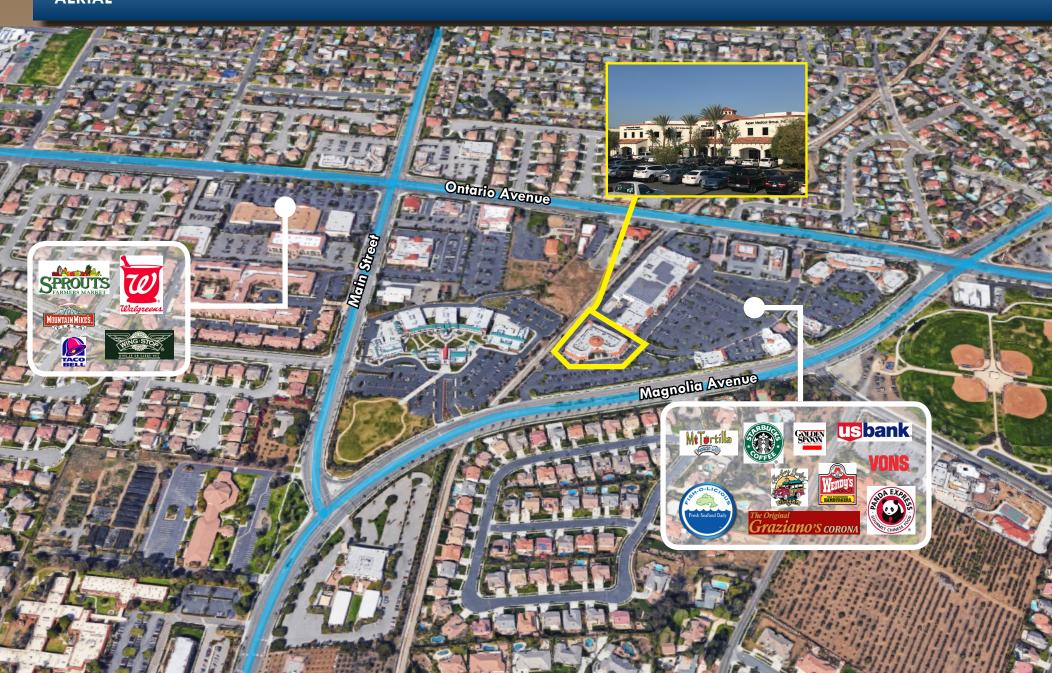

### **SUITE 203**

341 MAGNOLIA AVENUE, SUITE 203, CORONA, CA 92882

MEDICAL OFFICE FOR LEASE

**AERIAL** 

341 MAGNOLIA AVENUE, SUITE 203, CORONA, CA 92882

#### **LOCATION**

Village Medical Arts Plaza is located in the City of Corona, the gateway to California's Inland Empire. Located on the western edge of Riverside County, the region is accessed via Interstate 15, the 91 Freeway, and the 71 Freeway. Village Medical Arts Plaza is located along a major thoroughfare and is in close proximity to two regional hospitals.