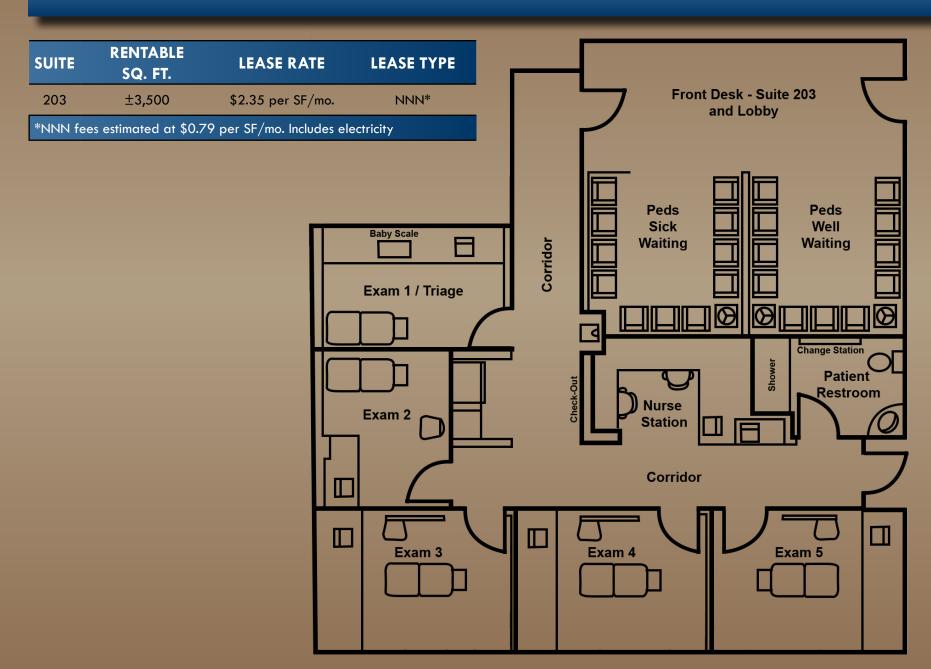

#### **FLOOR PLAN**

341 MAGNOLIA AVENUE, SUITE 203, CORONA, CA 92882

MEDICAL OFFICE FOR LEASE

### **SUITE 203**

341 MAGNOLIA AVENUE, SUITE 203, CORONA, CA 92882

MEDICAL OFFICE FOR LEASE

**AERIAL** 

341 MAGNOLIA AVENUE, SUITE 203, CORONA, CA 92882

#### **FEATURES**

- Fully built out  $\pm 3,500$  SF medical office suite featuring:
  - Large Waiting Room
  - Reception Area
  - Five (5) large exam rooms
  - Nurse's station
  - Interior restroom with shower
  - Seperate physician entrance
- Located in one of Corona's premier medical buildings near the intersection of Magnolia Avenue and Ontario Avenue
- Professionally managed
- Elevator served
- Abundant parking 5 spaces per 1,000 leasable square feet
- Diverse tenant mix within the project
- Less than 2 miles from both Corona Regional Medical Center and Corona Regional Rehabilitation Center