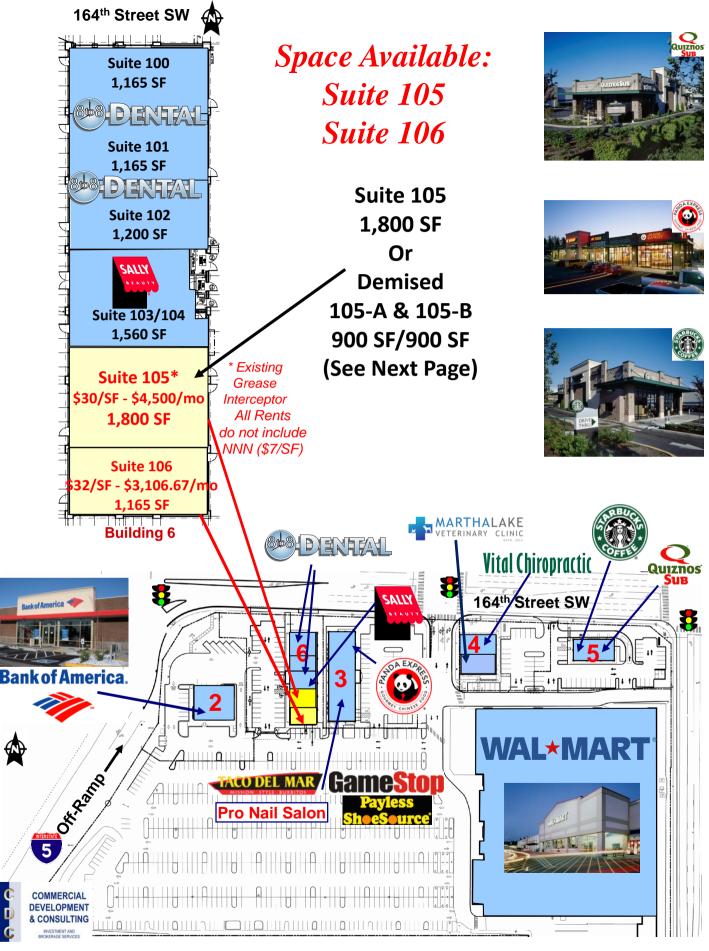

## WAL-MART / 164th STREET CROSSING

**Building 6 Suite 105** (1,800 SF or 900 SF+900 SF) **& Suite 106** (1165 SF)

I-5 & 164<sup>th</sup> St. SW

Lynnwood, WA

| Traffic Counts (Estimated)        |         |
|-----------------------------------|---------|
| Average Daily Traffic             |         |
| 164th Street SW east of I-5       | 51,900  |
| I-5 @ 164th Street SW             | 162,000 |
| Source: 2015 Washington State DOT |         |

## Suite 105 Can be Demised

Suite 105 In Building 6 1,200 SF

Suite 105 Demised as 105-A & 105-B 900 SF/900 SF

**Building 6**