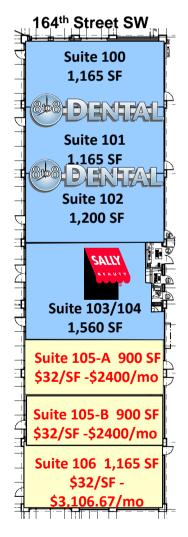

## WAL-MART / 164th STREET CROSSING

**Building 6 Suite 105** (1,800 SF or 900 SF+900 SF) **& Suite 106** (1165 SF)

I-5 & 164<sup>th</sup> St. SW

Lynnwood, WA

| Traffic Counts (Estimated)        |         |
|-----------------------------------|---------|
| Average Daily Traffic             |         |
| 164th Street SW east of I-5       | 51,900  |
| I-5 @ 164th Street SW             | 162,000 |
| Source: 2015 Washington State DOT |         |

## Suite 105 Can be Demised

Suite 105 In Building 6 1,200 SF

Suite 105 Demised as 105-A & 105-B 900 SF/900 SF

**Building 6**