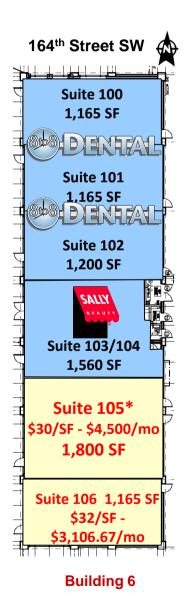

## WAL-MART / 164th STREET CROSSING

**Building 6 Suite 105** (1,800 SF or 900 SF+900 SF) **& Suite 106** (1165 SF)

I-5 & 164<sup>th</sup> St. SW

Lynnwood, WA

| Traffic Counts (Estimated)        |         |
|-----------------------------------|---------|
| Average Daily Traffic             |         |
| 164th Street SW east of I-5       | 51,900  |
| I-5 @ 164th Street SW             | 162,000 |
| Source: 2015 Washington State DOT |         |

## Suite 105 Can be Demised

Suite 105 In Building 6 1,200 SF

Suite 105 Demised as 105-A & 105-B 900 SF/900 SF

**Building 6**