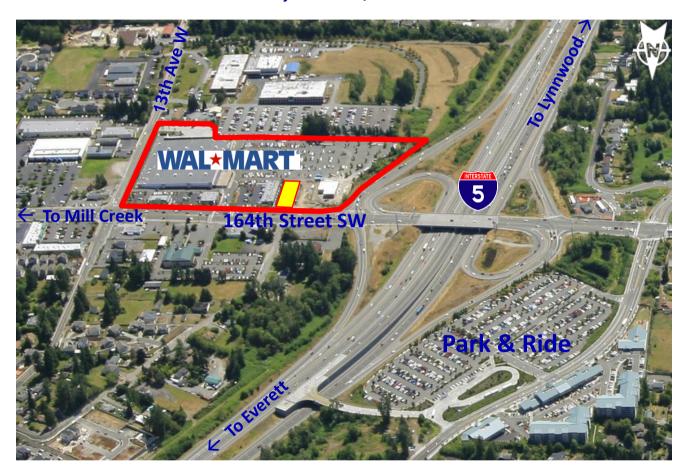

## WAL-MART / 164th STREET CROSSING

**Building 6 Suite 105** (1,800 SF or 900 SF+900 SF) **& Suite 106** (1165 SF)

I-5 & 164<sup>th</sup> St. SW

Lynnwood, WA

| Traffic Counts (Estimated)        |         |
|-----------------------------------|---------|
| Average Daily Traffic             |         |
| 164th Street SW east of I-5       | 51,900  |
| I-5 @ 164th Street SW             | 162,000 |
| Source: 2015 Washington State DOT |         |