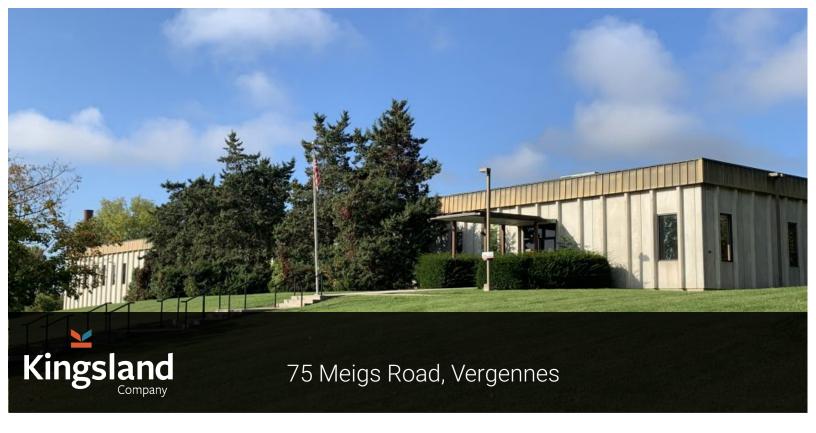

## **Property Description**

75 Meigs Road in Vergennes, VT was home to the corporate headquarters of Country Home Products for decades. CHP relocated to South Burlington leaving roughly 30,000 SF of office space located on the corner of Route 22A and Route 7 available. The space consists of many private offices, several conference and training rooms and shop/warehouse space. Amenities include a full kitchen and break room as well as ample on site parking. Located along Route 7 in Vergennes, this location is easily accessible from all directions. Municipal water and sewer service the building. Landlord is willing to subdivide the space to accommodate multiple long-term tenants. Call Duncan to discuss this and pricing structure.