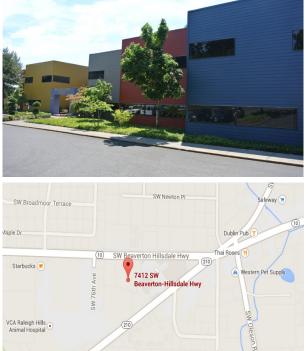

## Raleigh View Plaza

7412 SW Beaverton-Hillsdale Hwy Portland, OR 97225

## **AVAILABLE SPACES**

## **Raleigh View Plaza**





|                                    | 1p                |
|------------------------------------|-------------------|
| Vacant<br>Suites                   | Square<br>Footage |
| 110                                | 1,072             |
| 201/205                            | 3,839             |
| 202/203                            | 3,761             |
| 207                                | 923               |
| 209/210                            | 3,339             |
| All combined suites are divisible. |                   |



Administrative Office: 2154 N.E Broadway, Suite 200 • Portland, Oregon 97232-1590Mailing address:P.O. Box 12127 • Portland, Oregon 97212-0127

Commercial Division p. 503-281-7779 | f. 503-460-2616 E-mail: lease@apmportland.com Website: apmportland.com