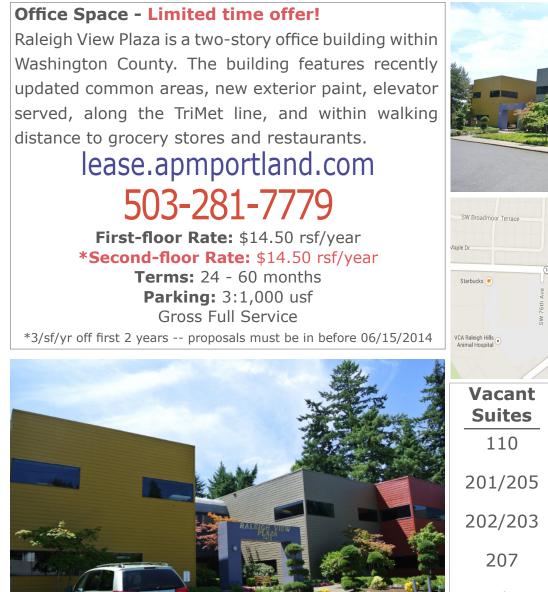

## Raleigh View Plaza

7412 SW Beaverton-Hillsdale Hwy Portland, OR 97225

## **Raleigh View Plaza**

|                                    | 1p                |
|------------------------------------|-------------------|
| Vacant<br>Suites                   | Square<br>Footage |
| 110                                | 1,072             |
| 201/205                            | 3,839             |
| 202/203                            | 3,761             |
| 207                                | 923               |
| 209/210                            | 3,339             |
| All combined suites are divisible. |                   |