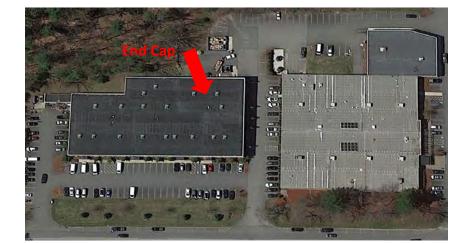

# **7 Lyberty Way** Westford, MA 01886

#### For Lease \$13.50 NNN Flex/Industrial



#### Excellent build out!

#### Property Highlights:

- 11,335 Sq. Ft.
- 11.54 Acres
- Municipal Water
- Private Septic Sewer
- Built 1982
- Comcast and Version
- One Drive-in and one loading dock



Disclaimer: The Evaluation Material contains information provided by the Owner and obtained by the Broker. While the information is believed to be accurate, Receiving Party should independently evaluate its completeness and accuracy before making an offer. This Evaluation Material is subject to prior placement, errors, omissions, changes or withdrawal without notice and does not constitute a recommendation, endorsement or advice as to the value of the Property by Disclosing Party.



Call for an appointment Tom Caldarone: 978.397.4227 George Robb: 857.891.7254 Omni Properties, LLC 6 Lyberty Way STE 203, Westford MA 01886 www.omniproperties.com 978.369.4884

### 7 Lyberty Way

#### Location, Location, Location!



- Located Just off
  busy Route 110
  and the Westford's
  Shopping Distric