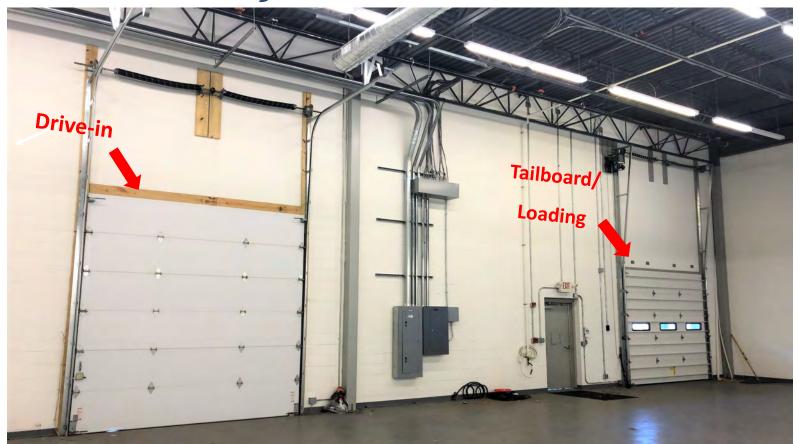

#### Property Highlights:

- 11,335 Sq. Ft.
- 11.54 Acres
- Municipal Water
- Private Septic Sewer
- Built 1982
- Comcast and Version
- One Drive-in and one loading dock

Disclaimer: The Evaluation Material contains information provided by the Owner and obtained by the Broker. While the information is believed to be accurate, Receiving Party should independently evaluate its completeness and accuracy before making an offer. This Evaluation Material is subject to prior placement, errors, omissions, changes or withdrawal without notice and does not constitute a recommendation, endorsement or advice as to the value of the Property by Disclosing Party.