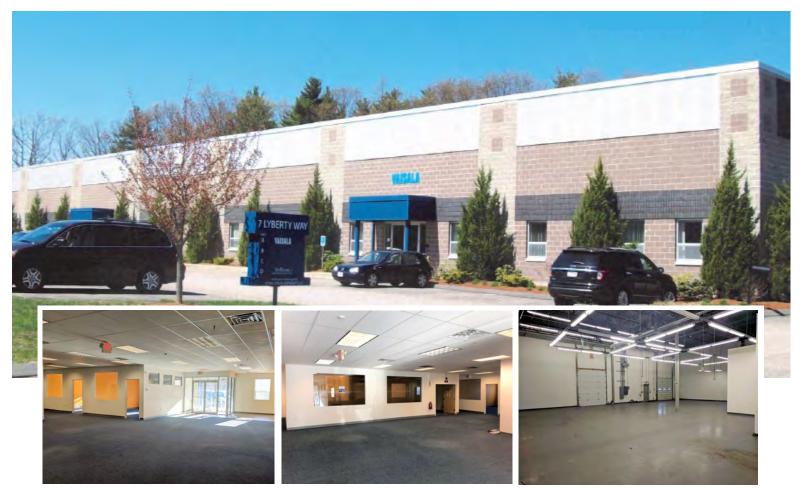

#### Excellent build out!

#### Property Highlights:

- 11,335 Sq. Ft.
- 11.54 Acres
- Municipal Water
- Private Septic Sewer
- Built 1982
- Comcast and Version
- One Drive-in and one loading dock

Disclaimer: The Evaluation Material contains information provided by the Owner and obtained by the Broker. While the information is believed to be accurate, Receiving Party should independently evaluate its completeness and accuracy before making an offer. This Evaluation Material is subject to prior placement, errors, omissions, changes or withdrawal without notice and does not constitute a recommendation, endorsement or advice as to the value of the Property by Disclosing Party.

## Spacious Warehouse