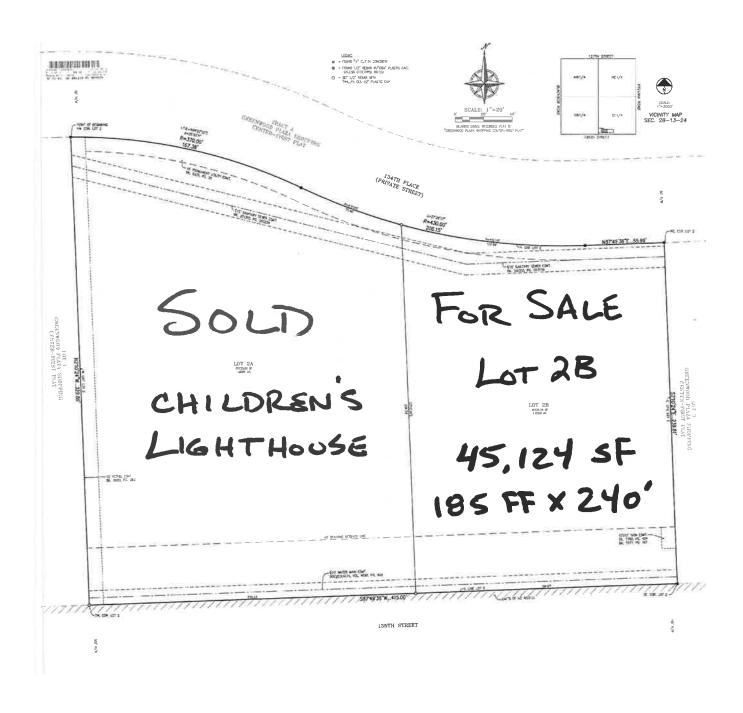

# LOT 2B GREENWOOD PLAZA

W 135TH ST & S GREENWOOD ST, OLATHE, KS 66062

## HIGHLIGHTS

- Zoned C-2, Open Commercial
- 1.036 Acres or 45,124 SF

# LOT 2B GREENWOOD PLAZA

W 135TH ST & S GREENWOOD ST, OLATHE, KS 66062

**Terry Moody** 

Office: (913) 945-3727 Mobile: (913) 558-2083

moody@reececommercial.com

The information above has been obtained from sources believed reliable. While we do not doubt its accuracy we have not verified it and make no guarantee, warranty or representation about it. It is your responsibility to independently confirm its accuracy and completeness. Any projections, opinions, assumptions, or estimates used are for example only and do not represent the current or future performance of the property. You and your advisors should conduct a careful, independent investigation of the property to determine to your satisfaction the suitability of the property for your needs.