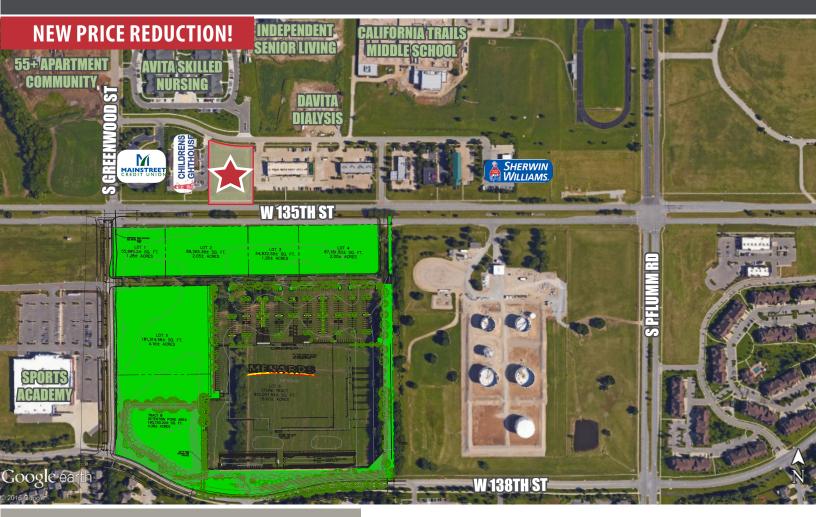

# LOT 2B GREENWOOD PLAZA

W 135TH ST & S GREENWOOD ST, OLATHE, KS 66062

## HIGHLIGHTS

- Zoned C-2, Open Commercial
- 1.036 Acres or 45,124 SF

## REDUCED PRICE

\$360,992 (\$8.00/SF) \$394,835 (\$8.75/SF)