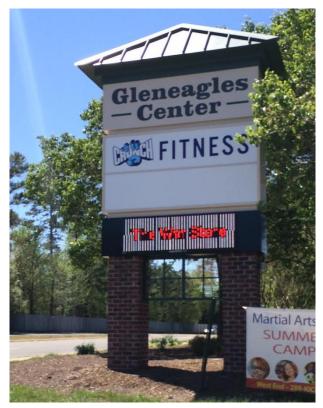

### **Property Features**

- · Join our newest tenant, Mi Jalisco Bar & Grill
- 1,176 8,782 SF Available
- New pylon signage with electronic message center

| Demographics       |           |           |           |
|--------------------|-----------|-----------|-----------|
|                    | 1 Mile    | 3 Miles   | 5 Miles   |
| Population         | 9,867     | 77,850    | 161,220   |
| Avg. HH Income     | \$136,781 | \$114,634 | \$121,597 |
| Daytime Population | 9,867     | 77,850    | 161,220   |