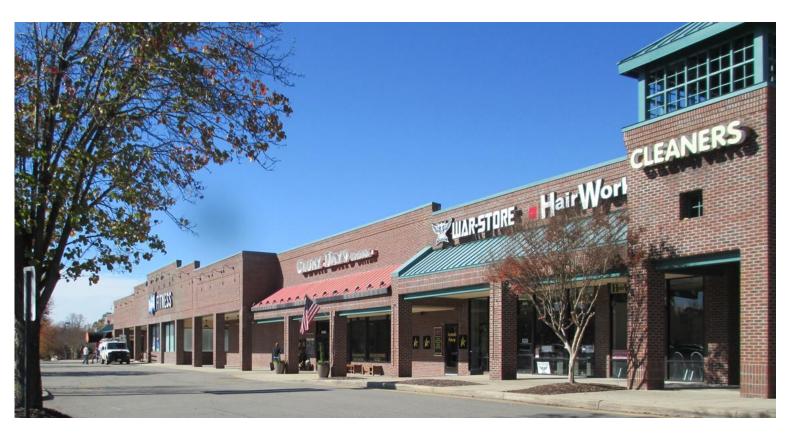

## RETAIL FOR LEASE Gleneagles Shopping Center

10426-10494 Ridgefield Parkway | Richmond, VA (Henrico County)

### **Property Features**

- · Join our newest tenant, Mi Jalisco Bar & Grill
- 1,176 8,782 SF Available
- New pylon signage with electronic message center

| Demographics       |           |           |           |
|--------------------|-----------|-----------|-----------|
|                    | 1 Mile    | 3 Miles   | 5 Miles   |
| Population         | 9,867     | 77,850    | 161,220   |
| Avg. HH Income     | \$136,781 | \$114,634 | \$121,597 |
| Daytime Population | 9,867     | 77,850    | 161,220   |