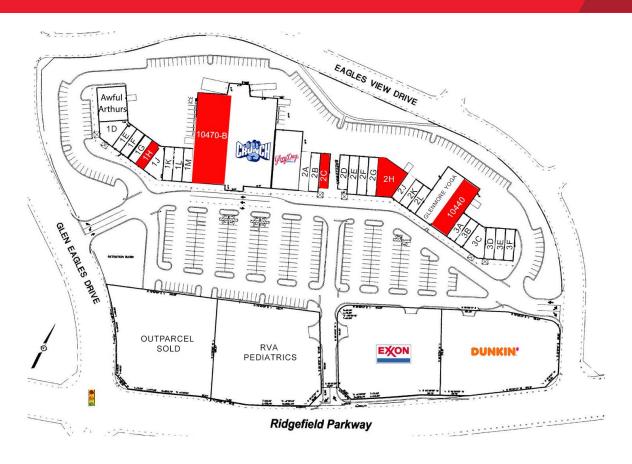

# Gleneagles Shopping Center

10426-10494 Ridgefield Parkway | Richmond, VA (Henrico County)

| Tenant List |                        |       |  |
|-------------|------------------------|-------|--|
| #           | Tenant                 | SF    |  |
| 10498 1A-C  | Awful Arthur's         |       |  |
| 10492 1D    | Arts in Motion         |       |  |
| 10488 1E-F  | Ichiban Sushi          |       |  |
| 10486 1G    | Shaw Chiropractic      |       |  |
| 10484 1H    | Available              | 1,176 |  |
| 10482 1J-K  | Mi Jalisco Bar & Grill |       |  |
| 10478 1L    | Ciao Capri             |       |  |
| 10476 1M    | Fantastic Sam's        |       |  |
| 10470 A     | Crunch Fitness         |       |  |
| 10470 B     | Available (Divisible)  | 8,782 |  |
| 10466       | Glory Days Grill       |       |  |
| 10464 2A    | War Store              |       |  |
|             |                        |       |  |

| Tenant List |                      |       |
|-------------|----------------------|-------|
| #           | Tenant               | SF    |
| 10462 2B    | Hairworks            |       |
| 10460 2C    | Available            | 1,200 |
| 10454 2D-G  | Martial Arts World   |       |
| 10450 2H    | Available            | 3,530 |
| 10448 2J    | Supermarket el Amana |       |
| 10446 2K    | Family Dentistry     |       |
| 10444 2L    | Gino's Pizza         |       |
| 10442       | Glenmore Yoga        |       |
| 10440       | Available            | 4,800 |
| 10432 3A-C  | Countryside Vet      |       |
| 10430 3D    | Asian Panda          |       |
| 10427 3E    | Kim Nails            |       |
| 10426 3F    | Paws & Claws         |       |