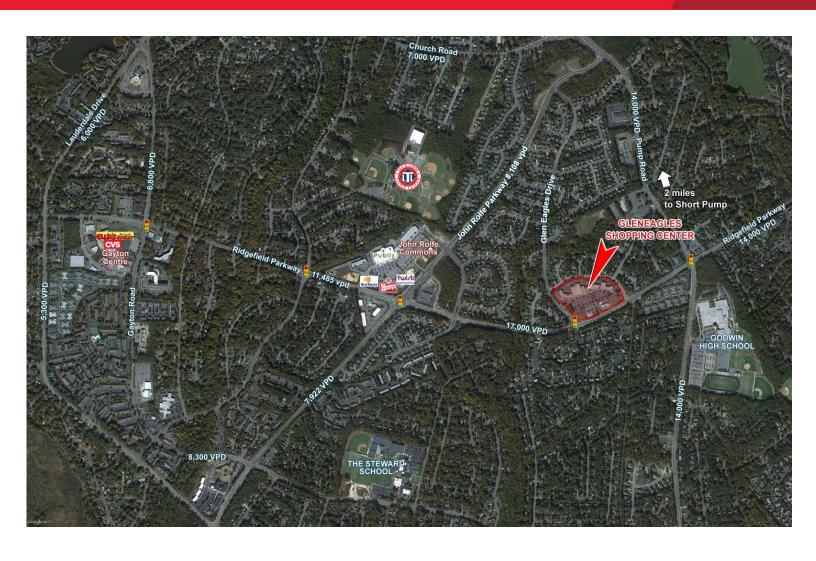

| Traffic Counts     |            |
|--------------------|------------|
| Ridgefield Parkway | 17,000 VPD |
| Pump Road          | 14,000 VPD |

For more information, contact: