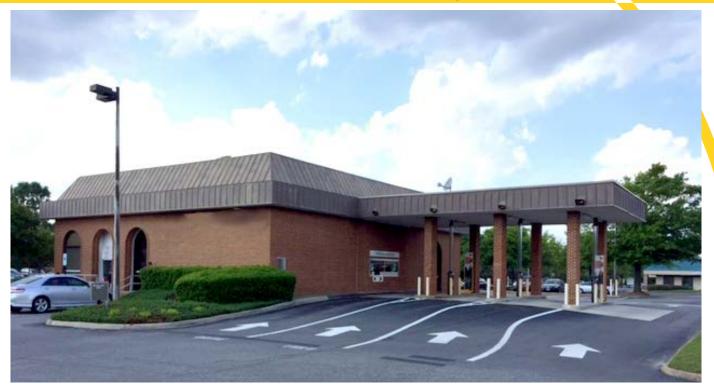

- 3,412 SF commercial building located on .92 acres
- Signalized intersection of Providence Road & Lord Dunmore Drive
- Curb cuts on Providence Road and Lord Dunmore Drive
- Located in Fairfield Shopping Center
- Zoned B-2
- 24,555 VPD Providence Road
- Price: Subject to offers

#### FREESTANDING BUILDING FOR SALE: 5284 Providence Road, Virginia Beach, VA

COMMERCIAL REAL ESTATE

A Tradition of Forward Thinking