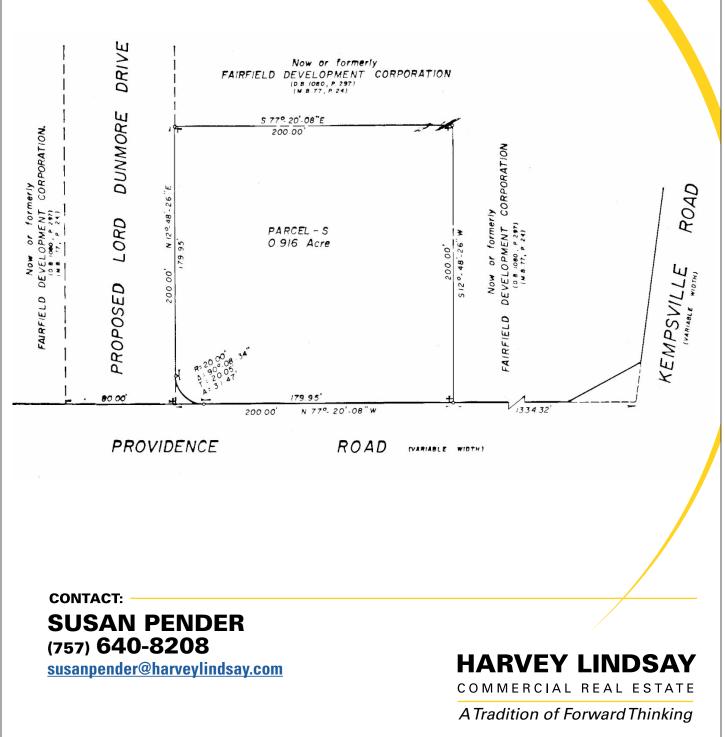

- 3,412 SF commercial building located on .92 acres
- Signalized intersection of Providence Road & Lord Dunmore Drive
- Curb cuts on Providence Road and Lord Dunmore Drive
- Located in Fairfield Shopping Center
- Zoned B-2
- 24,555 VPD Providence Road
- Price: Subject to offers

## HARVEY LINDSAY

COMMERCIAL REAL ESTATE

A Tradition of Forward Thinking

999 Waterside Drive = Suite 1400 = Norfolk, Virginia 23510 = 757.640.8700 = www.harveylindsay.com

CONTACT: **SUSAN PENDER** (757) 640-8208 susanpender@harveylindsay.com