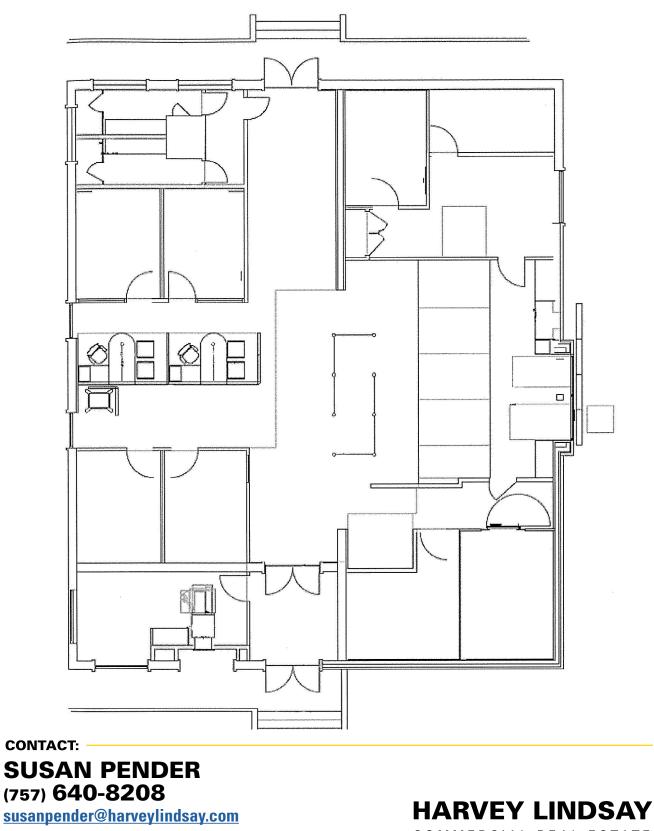

- 3,412 SF commercial building located on .92 acres
- Signalized intersection of Providence Road & Lord Dunmore Drive
- Curb cuts on Providence Road and Lord Dunmore Drive
- Located in Fairfield Shopping Center
- Zoned B-2
- 24,555 VPD Providence Road
- Price: Subject to offers

### CONTACT: SUSAN PENDER (757) 640-8208

susanpender@harveylindsay.com