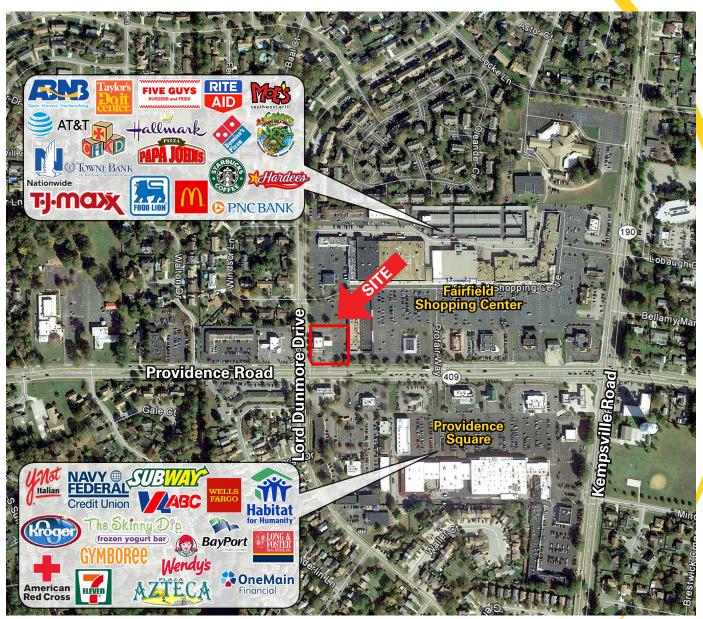

- 3,412 SF commercial building located on .92 acres
- Signalized intersection of Providence Road & Lord Dunmore Drive
- Curb cuts on Providence Road and Lord Dunmore Drive
- Located in Fairfield Shopping Center
- Zoned B-2
- 24,555 VPD Providence Road
- Price: Subject to offers

#### FREESTANDING BUILDING FOR SALE: 5284 Providence Road, Virginia Beach, VA

COMMERCIAL REAL ESTATE

A Tradition of Forward Thinking