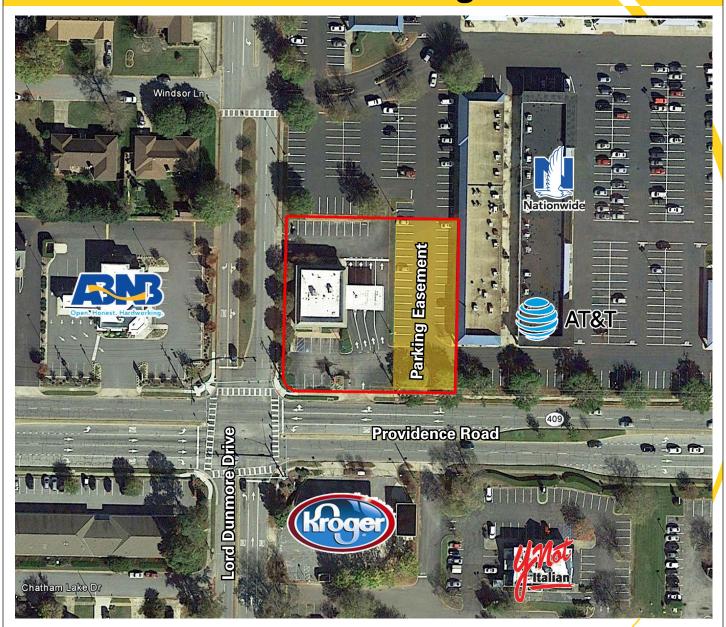

- 3,412 SF commercial building located on .92 acres
- Signalized intersection of Providence Road & Lord Dunmore Drive
- Curb cuts on Providence Road and Lord Dunmore Drive
- Located in Fairfield Shopping Center
- Zoned B-2
- 24,555 VPD Providence Road
- Price: Subject to offers

#### FREESTANDING BUILDING FOR SALE: 5284 Providence Road, Virginia Beach, VA

COMMERCIAL REAL ESTATE

A Tradition of Forward Thinking