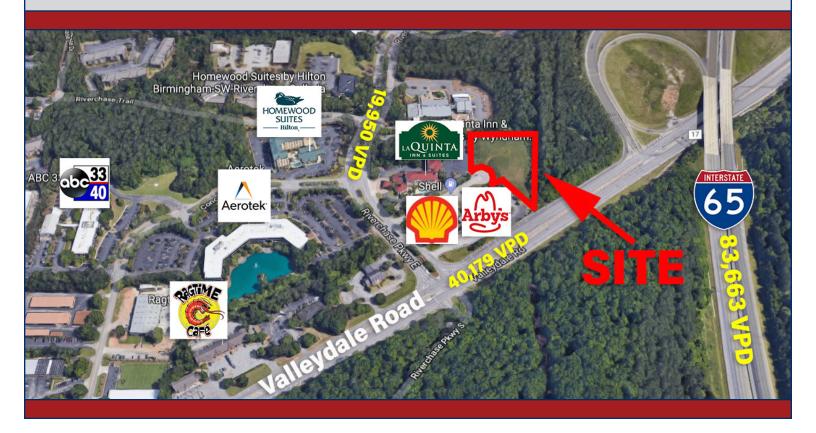

## Property Address: 115 Parkway E Drive, Hoover, Alabama 35244

- Graded Site: +/- 2.49 Acres
- Utilities on site
- 30' cross easement access with Arby's and LaQuinta Inn and Suites
- Located right off I-65 Exit #247 (Valleydale Road)
- Great location for retail or office building