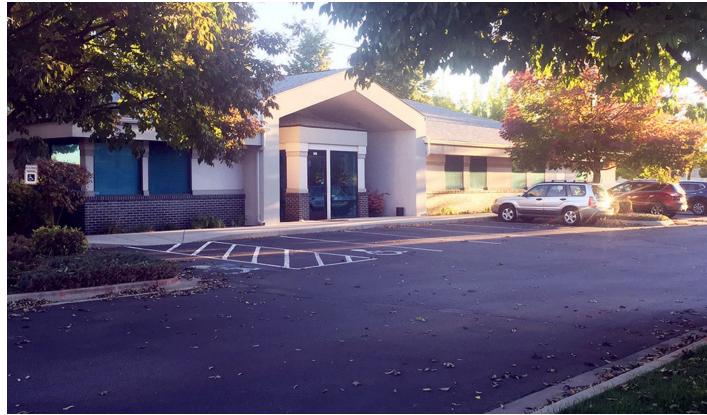

8701 W. HACKAMORE DR, BOISE, ID 83709

OFFICE

## **PROPERTY HIGHLIGHTS**

- Owner User or Investor Opportunity
- Centrally located close to I-84, restaurants, banks, retail
- 41 parking spaces (5/1000)
- Great access from both Maple Grove and Overland
- Functional and efficient interior layout
- Available for occupancy September, 2017

### PROPERTY INFORMATION:

Sale Price: \$995.000

Lot Size: 0.83 Acres

Building Size: 8,231 SF

Year Built: 1997

Zoning: C-3D/DA

Market: Boise

380 E. Parkcenter Boulevard Suite 290