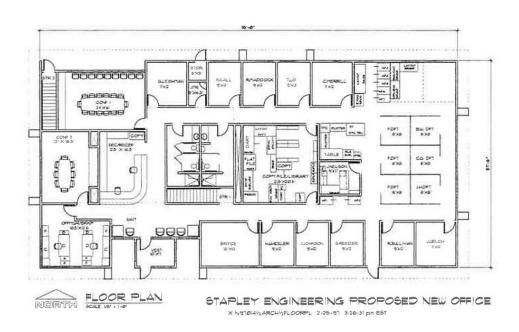

## **PROPERTY HIGHLIGHTS**

- Owner User or Investor Opportunity
- Centrally located close to I-84, restaurants, banks, retail
- 41 parking spaces (5/1000)
- Great access from both Maple Grove and Overland
- Functional and efficient interior layout
- Available for occupancy September, 2017

### PROPERTY INFORMATION:

Sale Price: \$995.000

Lot Size: 0.83 Acres

Building Size: 8,231 SF

Year Built: 1997

Zoning: C-3D/DA

Market: Boise

380 E. Parkcenter Boulevard Suite 290