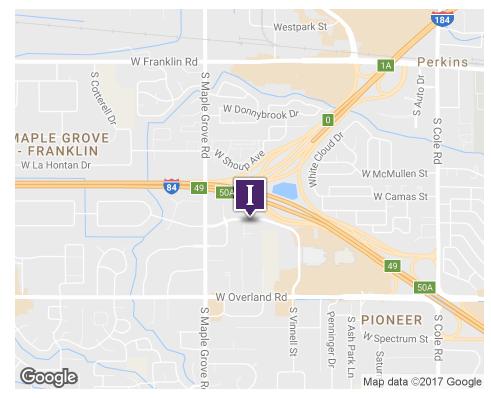

8701 W. HACKAMORE DR, BOISE, ID 83709

OFFICE

## **PROPERTY HIGHLIGHTS**

- Owner User or Investor Opportunity
- Centrally located close to I-84, restaurants, banks, retail
- 41 parking spaces (5/1000)
- Great access from both Maple Grove and Overland
- Functional and efficient interior layout
- Available for occupancy September, 2017