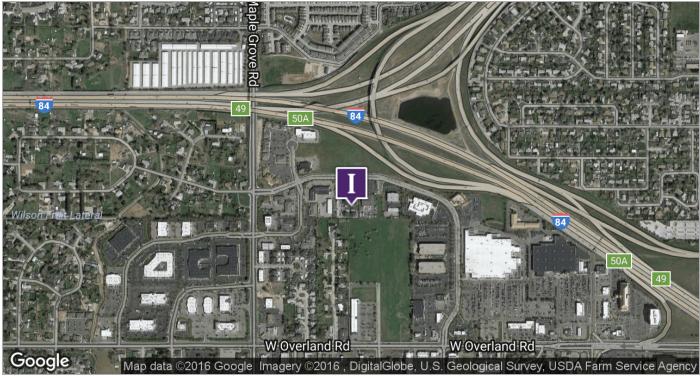

## **PROPERTY HIGHLIGHTS**

- Owner User or Investor Opportunity
- Centrally located close to I-84, restaurants, banks, retail
- 41 parking spaces (5/1000)
- Great access from both Maple Grove and Overland
- Functional and efficient interior layout
- Available for occupancy September, 2017

### PROPERTY INFORMATION:

Sale Price: \$995.000

Lot Size: 0.83 Acres

Building Size: 8,231 SF

Year Built: 1997

Zoning: C-3D/DA

Market: Boise

380 E. Parkcenter Boulevard Suite 290