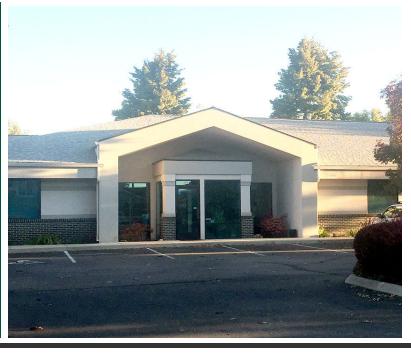

8701 W. HACKAMORE DR, BOISE, ID 83709

OFFICE

## **PROPERTY HIGHLIGHTS**

- Owner User or Investor Opportunity
- Centrally located close to I-84, restaurants, banks, retail
- 41 parking spaces (5/1000)
- Great access from both Maple Grove and Overland
- Functional and efficient interior layout
- Available for occupancy September, 2017

### PROPERTY INFORMATION:

Sale Price: \$995.000

Lot Size: 0.83 Acres

Building Size: 8,231 SF

Year Built: 1997

Zoning: C-3D/DA

Market: Boise

380 E. Parkcenter Boulevard Suite 290