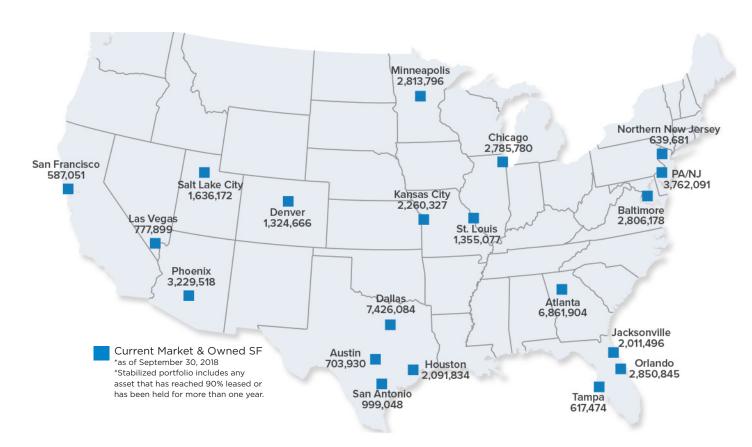

## 4240 Rider Trail North | Earth City, MO 63045

95.5% Stabilized Leased\*

48.9M Square Feet 406 Buildings 984 Tenants

20 Major Markets

© 2018 CBRE, Inc. All rights reserved. This information has been obtained from sources believed reliable, but has not been verified for accuracy or completeness. You should conduct a careful, independent investigation of the property and verify all information. Any reliance on this information is solely at your own risk.