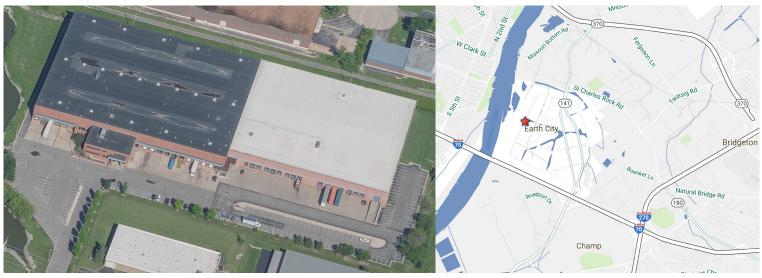

ks 6 Dock Doors            |                                                        | Lighting     | T-8 with occupancy sensors               |
| Column<br>Spacing 29' X 35"         |                                                        | Rail Service | Norfolk Southern; possible 3 raildoors   |

**CBRE** 

**Brian Bush**First Vice President
314-655-6052
brian.bush@cbre.com

Will Mura Senior Associate 314-655-5826 will.mura@cbre.com LEASE RATE: \$3.50/SF, NNN

**Scott Cordes**Vice President
972-823-2813
scordes@clny.com



## 4240 Rider Trail North | Earth City, MO 63045





Will Mura Senior Associate 314-655-5826 will.mura@cbre.com Scott Cordes Vice President 972-823-2813 scordes@clny.com



# AERIAL & MAP 69,548 SF INDUSTRIAL SPACE

## 4240 Rider Trail North | Earth City, MO 63045





## **CBRE**

Brian Bush

First Vice President 314-655-6052 brian.bush@cbre.com

### Will Mura

Senior Associate 314-655-5826 will.mura@cbre.com

#### **Scott Cordes**

Vice President 972-823-2813 scordes@clny.com



## 4240 Rider Trail North | Earth City, MO 63045

95.5% Stabilized Leased\*

48.9M Square Feet 406 Buildings 984 Tenants

20 Major Markets



© 2018 CBRE, Inc. All rights reserved. This information has been obtained from sources believed reliable, but has not been verified for accuracy or completeness. You should conduct a careful, independent investigation of the property and verify all information. Any reliance on this information is solely at your own risk.

Brian Bush

First Vice President 314-655-6052 brian.bush@cbre.com Will Mura

Senior Associate 314-655-5826 will.mura