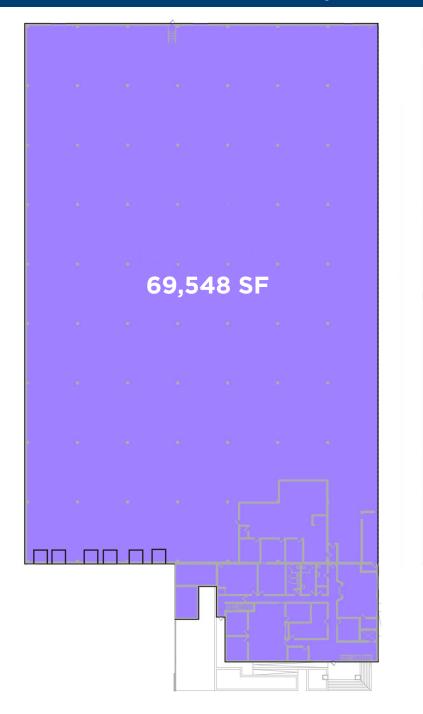

rical   | Heavy power - 1200A-277/480V, 3<br>Phase |
| Auto<br>Parking                     | 60 parking spaces                                      | Sprinkler    | Wet sprinkler system                     |
| Truck docks 6 Dock Doors            |                                                        | Lighting     | T-8 with occupancy sensors               |
| Column<br>Spacing 29' X 35"         |                                                        | Rail Service | Norfolk Southern; possible 3 raildoors   |

**CBRE** 

**Brian Bush**First Vice President
314-655-6052
brian.bush@cbre.com

Will Mura Senior Associate 314-655-5826 will.mura@cbre.com LEASE RATE: \$3.50/SF, NNN

**Scott Cordes**Vice President
972-823-2813
scordes@clny.com



## 4240 Rider Trail North | Earth City, MO 63045





Will Mura Senior Associate 314-655-5826 will.mura@cbre.com Scott Cordes Vice President 972-823-2813 scordes@clny.com



# AERIAL & MAP 69,548 SF INDUSTRIAL SPACE

## 4240 Rider Trail North | Earth City, MO 63045





## **CBRE**

Brian Bush

First Vice President 314-655-6052 brian.bush@cbre.com

### Will Mura

Senior Associate 314-655-5826 will.mura@cbre.com

#### **Scott Cordes**

Vice President 972-823-2813 scordes@clny.com



## 4240 Rider Trail North | Earth City, MO 63045

95.5% Stabilized Leased\*

48.9M Square Feet 406 Buildings 984 Tenants

20 Major Markets



© 2018 CBRE, Inc. All rights reserved. This information has been obtained from sources believed reliable, but has not been verified for accuracy or completeness. You should conduct a careful, independent investigation of