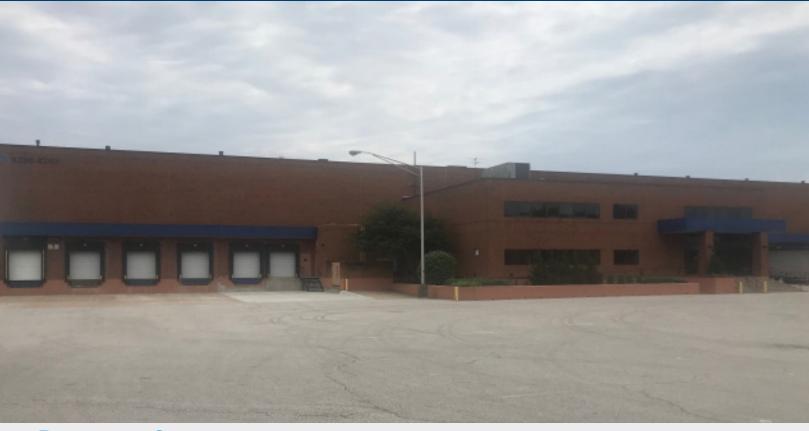

4240 Rider Trail North | Earth City, MO 63045

### **Property Summary**

| Location                            | In Earth City with excellent access to I-70 and I-270. | Loading      | Front loading                            |
|-------------------------------------|--------------------------------------------------------|--------------|------------------------------------------|
| <b>Total Building</b> Available Spa | •                                                      | Clear height | 33'                                      |
| Office Area:<br>Production A        | 4,000 - 8,000 SF<br>ea: 3,000 SF                       | Electrical   | Heavy power - 1200A-277/480V, 3<br>Phase |
| Auto<br>Parking                     | 60 parking spaces                                      | Sprinkler    | Wet sprinkler system                     |
| Truck docks 6 Dock Doors            |                                                        | Lighting     | T-8 with occupancy sensors               |
| Column<br>Spacing 29' X 35"         |                                                        | Rail Service | Norfolk Southern; possible 3 raildoors   |