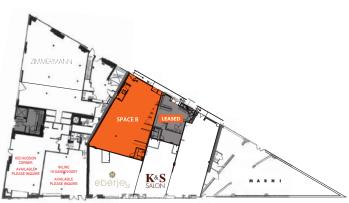

## SIZE

SPACE A - Ground Floor......770 SF (LEASED)

**SPACE B - Ground Floor......2.160 SF** 

**FRONTAGE** 

40 Feet

**POSSESSION** 

**Immediate** 

TRANSPORTATION

## **COMMENTS**

- Ideal for any non vented food use
- Prime meatpacking space
- Down the block from apple
- Space currently white boxed
- All spaces can be leased together