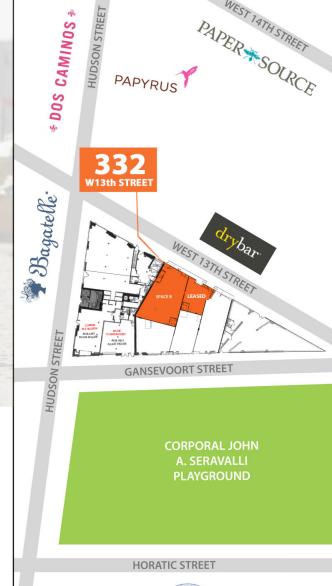

## 1,600 PEDESTRIANS / HOUR

IN GANSEVOORT PLAZA

**6 MILLION ANNUAL VISITORS** 

TO NEARBY HIGH LINE

13.9 MILLION RIDERSHIP

AT 14TH STREET SUBWAY STATION

**5+ MILLION SQUARE FEET** 

OF OFFICE IN THE MEATPACKING SUBMARKET

1+ MILLION ANNUAL VISITORS

**ANTICIPATED TO WHITNEY MUSEUM** 

6.5 MILLION ANNUAL VISITORS

TO CHELSEA MARKET

**JACK KHASKI** 917.355.0559

JackK@ksrny.com

**AUSTIN SHMUEL** 

908.692.8500