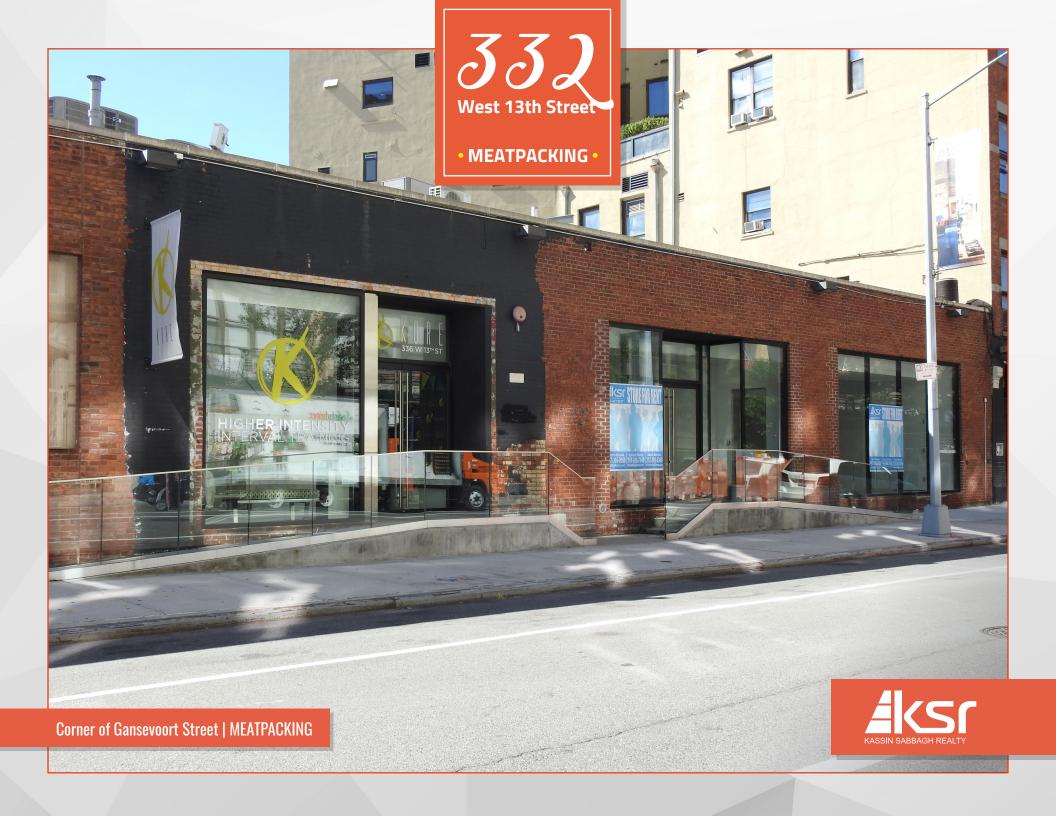

## SIZE

SPACE A - Ground Floor......770 SF (LEASED)

**SPACE B - Ground Floor......2.160 SF** 

**FRONTAGE** 

40 Feet

**POSSESSION** 

**Immediate** 

TRANSPORTATION

## **COMMENTS**

- Ideal for any non vented food use
- Prime meatpacking space
- Down the block from apple
- Space currently white boxed
- All spaces can be leased together