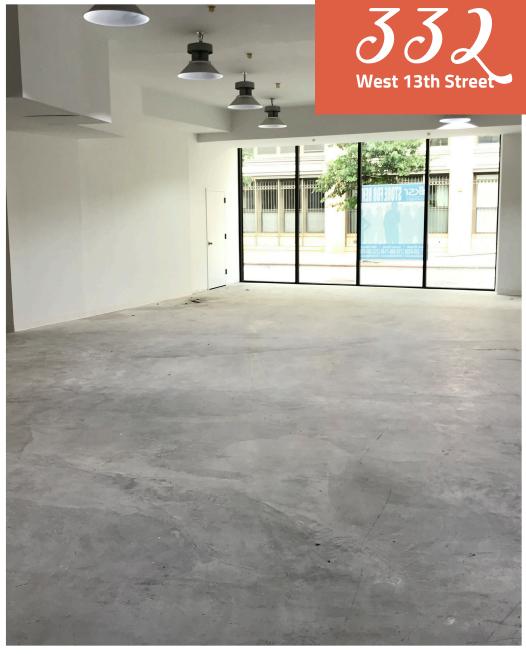

## **COMMENTS**

- Ideal for any non vented food use
- Prime meatpacking space
- Down the block from apple
- Space currently white boxed
- All spaces can be leased together