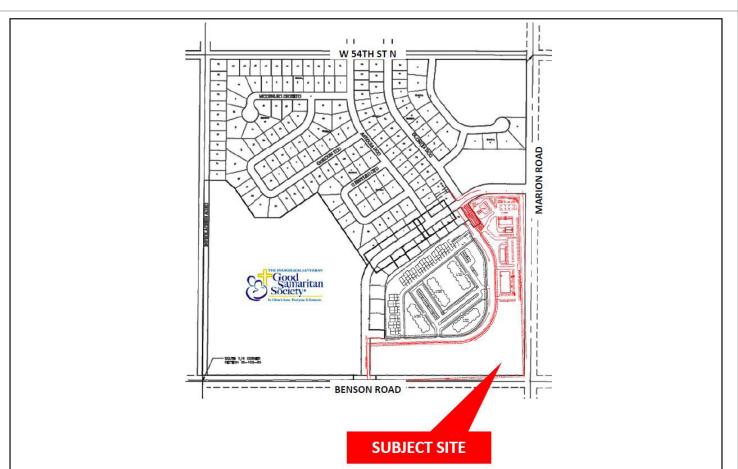

## FOR SALE: HAZELTINE COMMERCIAL LAND

### PROPERTY INFORMATION

- Approved Development Engineering Plans are for a development that has drainage and elevations calculated, which will make a transition to a new use simple.
- Immediately adjacent to an arterial road, namely Benson Road.
- · Yukon Road is an improved collector street on the East Side of the proposed site.
- Bulk grading would be completed prior to sale, which will deliver a gently sloping site.
- The proposed site will be in a neighborhood with primarily \$350,000 \$450,000 homes.

Near 4201 N Marion Rd Sioux Falls SD 57107

AVAILABLE: 17.51 +/- Acres
PRICE: Contact Agent
ZONING: 0-Office, RD-1, RS

For More Information, please contact:

For more information, please contact: