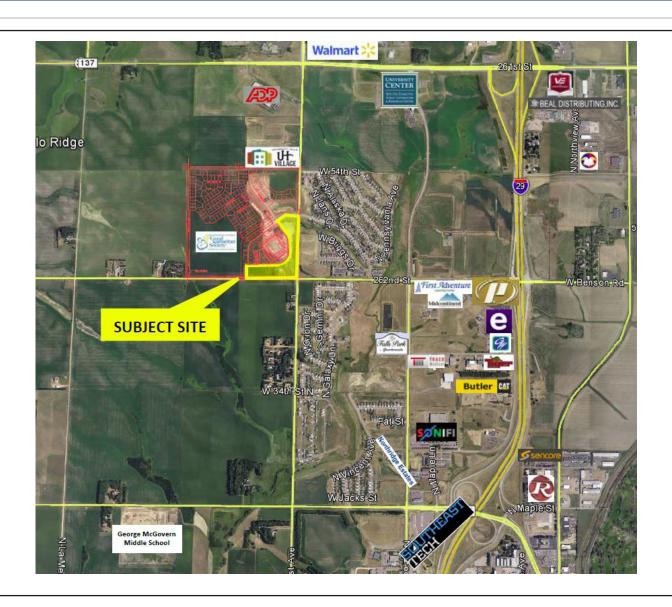

## FOR SALE: HAZELTINE COMMERCIAL LAND

### PROPERTY INFORMATION

- Approved Development Engineering Plans are for a development that has drainage and elevations calculated, which will make a transition to a new use simple.
- Immediately adjacent to an arterial road, namely Benson Road.
- · Yukon Road is an improved collector street on the East Side of the proposed site.
- Bulk grading would be completed prior to sale, which will deliver a gently sloping site.
- The proposed site will be in a neighborhood with primarily \$350,000 \$450,000 homes.

Near 4201 N Marion Rd Sioux Falls SD 57107

AVAILABLE: 17.51 +/- Acres
PRICE: Contact Agent
ZONING: 0-Office, RD-1, RS

For More Information, please contact:

For more information, please contact: