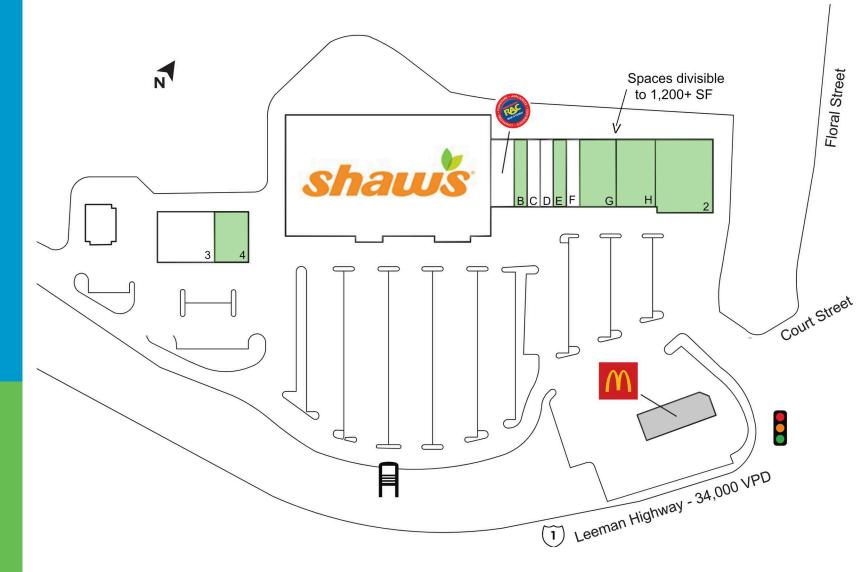

#### AVAILABLE SPACES

- 2,000 SF
- 2,000 SF
- 5,875 SF
- 6,000 SF
- 9,350 SF
- 3,825 SF

#### **CURRENT TENANTS**

- A Rent-A-Center
- C Empire Nails & Spa

3,500 SF D Iron Eagle Crossfit 2,000 SF

F Oriental Garden

2,000 SF 1 Shaw's Supermarket 57,447 SF 1,134 SF 3 Cross Insurance 5,993 SF