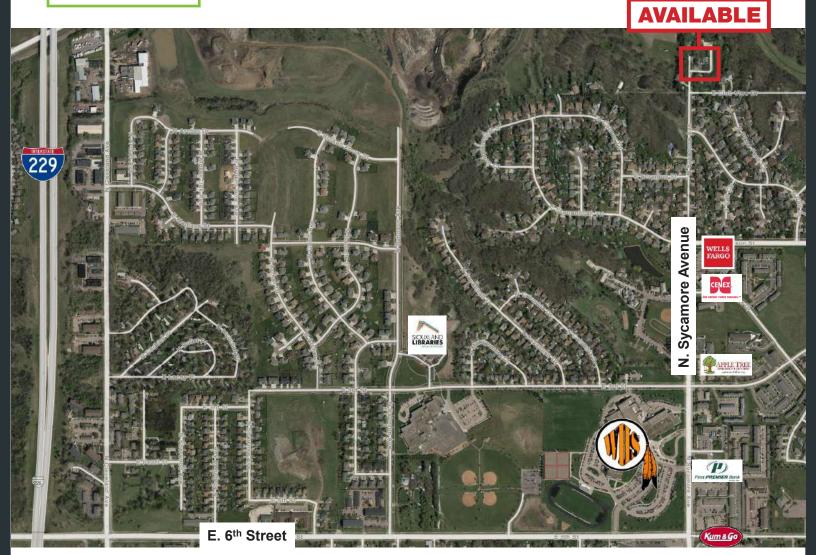

# LOCATION

Located off of North Sycamore Avenue, Oakwood Office Building features a contemporary two-story structure nestled in established 100 year old oak wood trees, rolling hills and manicured lawns.