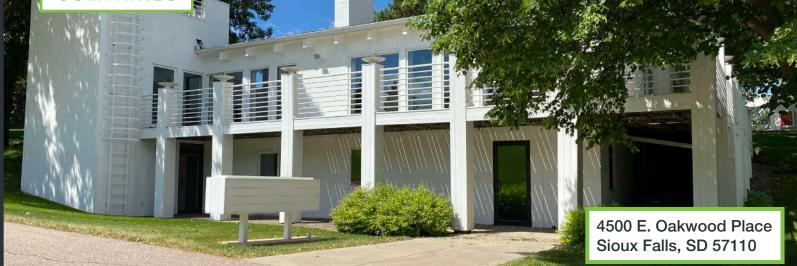

# FOR SALE

# LOCATION

Located off of North Sycamore Avenue, Oakwood Office Building features a contemporary two-story structure nestled in established 100 year old oak wood trees, rolling hills and manicured lawns.

\$520,000

4,929 SF

- Grade access to the main level and walkout access on the lower level.
- Constructed in 1980 with extensive renovations completed in 1996-1997.
- Zoned O Office
- Property is serviced by Midco