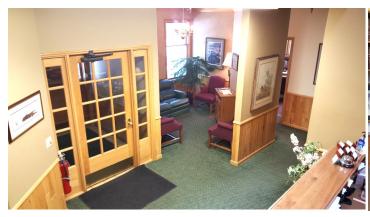

### **PROPERTY DETAILS**

- Small office spaces for lease
  - ♦ Single Offices: \$450—\$550/Unit/Month
- Shared common space with attorneys
  - ♦ Common kitchen
  - ♦ Common reception
  - ♦ Common conference room
- Across the street from Anoka County Courthouse
- Convenient downtown location with limited <u>onsite park-ing</u>

### FOR MORE INFORMATION, CONTACT

**Single offices** 

**Common kitchen** 

**Common conference room** 

2140 Fourth Ave N | Anoka, MN 55303