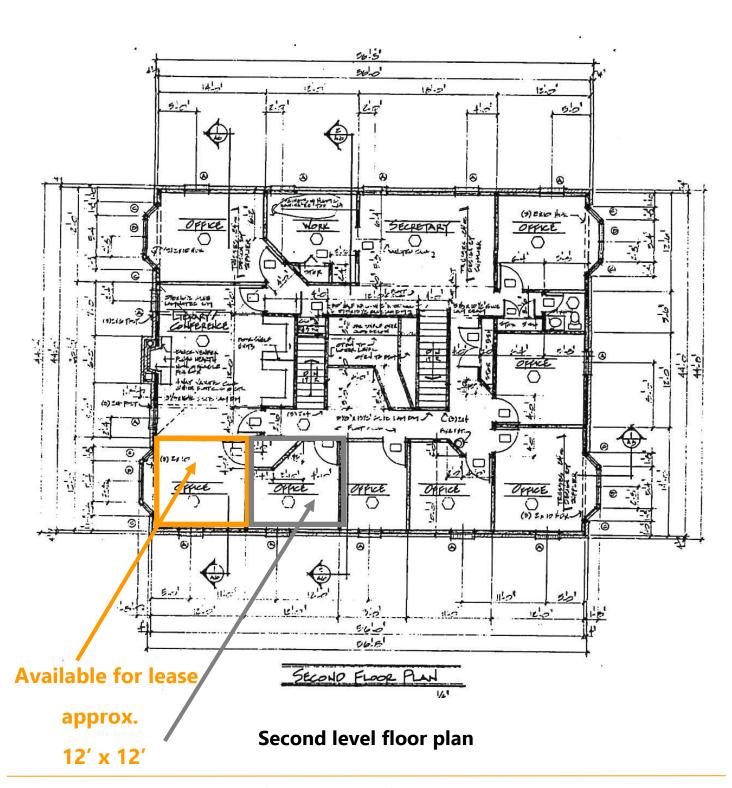

### **PROPERTY DETAILS**

- Small office spaces for lease
  - ♦ Single Offices: \$450—\$550/Unit/Month
- Shared common space with attorneys
  - ♦ Common kitchen
  - ♦ Common reception
  - ♦ Common conference room
- Across the street from Anoka County Courthouse
- Convenient downtown location with limited <u>onsite park-ing</u>