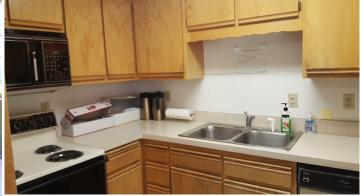

### **PROPERTY DETAILS**

- Small office spaces for lease
  - ♦ Single Offices: \$450—\$550/Unit/Month
- Shared common space with attorneys
  - ♦ Common kitchen
  - ♦ Common reception
  - ♦ Common conference room
- Across the street from Anoka County Courthouse
- Convenient downtown location with limited <u>onsite park-ing</u>

### FOR MORE INFORMATION, CONTACT

**Single offices** 

**Common kitchen** 

**Common conference room** 

2140 Fourth Ave N | Anoka, MN 55303