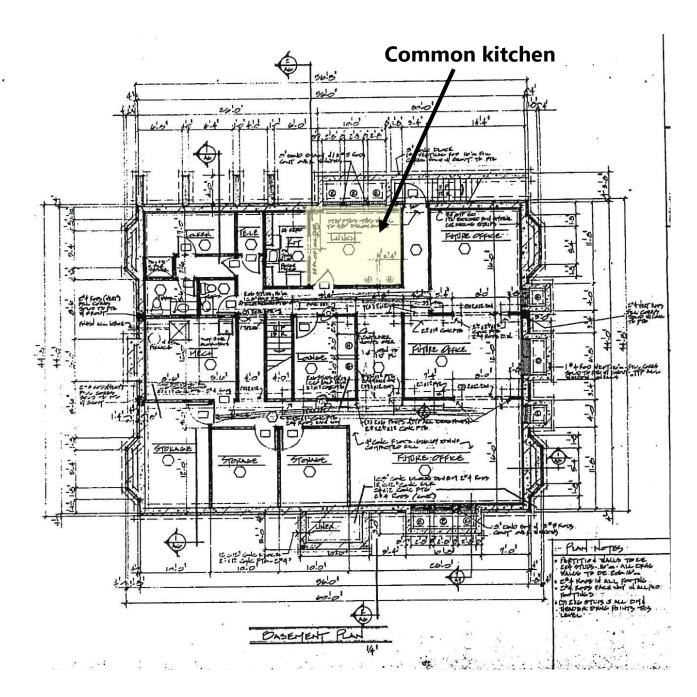

### FOR MORE INFORMATION, CONTACT

Marty Fisher | 763.862.2005 | mfisher@premiercommercialproperties.com

Lower level floor plan

2140 Fourth Ave N | Anoka, MN 55303

### **PROPERTY DETAILS**

- Small office spaces for lease
  - ♦ Single Offices: \$450—\$550/Unit/Month
- Shared common space with attorneys
  - ♦ Common kitchen
  - ♦ Common reception
  - ♦ Common conference room
- Across the street from Anoka County Courthouse
- Convenient downtown location with limited <u>onsite park-ing</u>