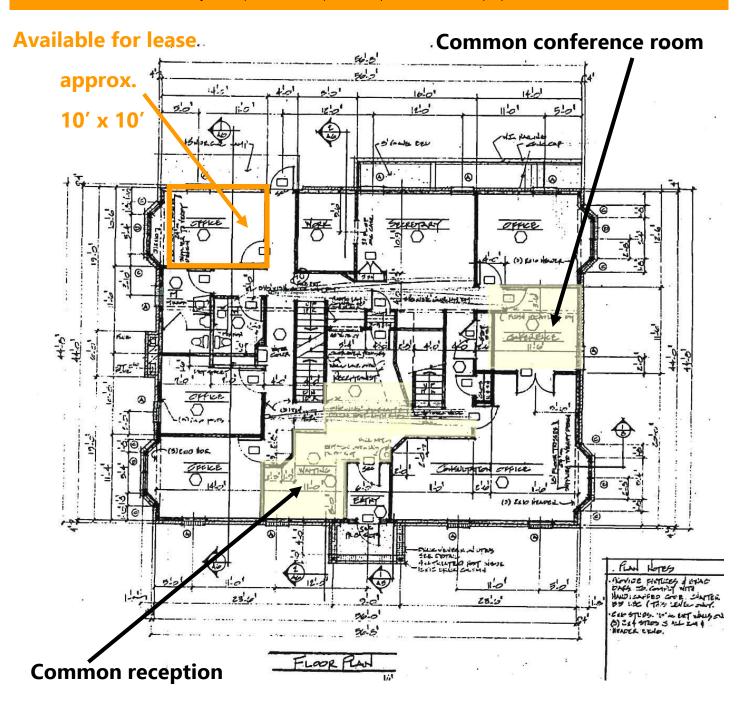

### **PROPERTY DETAILS**

- Small office spaces for lease
  - ♦ Single Offices: \$450—\$550/Unit/Month
- Shared common space with attorneys
  - ♦ Common kitchen
  - ♦ Common reception
  - ♦ Common conference room
- Across the street from Anoka County Courthouse
- Convenient downtown location with limited <u>onsite park-ing</u>

#### FOR MORE INFORMATION, CONTACT

First floor - floor plan

2140 Fourth Ave N | Anoka, MN 55303