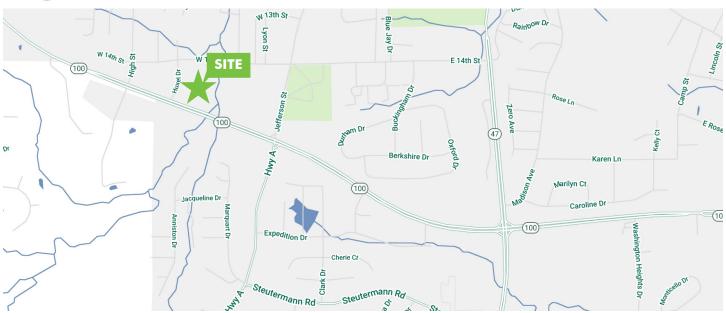

## **FOR SALE**

# 8.11 ACRE SITE

HWY. 100 & HUXEL DRIVE Washington, MO 63090





## **PROPERTY FEATURES**

- + For sale 8.11 acre site (can be subdivided to 1.5 acres)
- + Highly visible from Highway 100
- + Excellent development opportunity
- + Ideal for commercial development: retail, office, medical, etc.
- + Zoned C-2 Commercial
- + Traffic count: 20,000 vehicles per day
- + Level site

**SALE PRICE: \$1,724,000 (\$4.95 PSF)** 



## **CONTACT INFO**

#### **MARK MCNULTY**

Vice President +1 314 655 6022 mark.mcnulty@cbre.com

#### **CBRE**

190 Carondelet Plaza Suite 1400 St. Louis, MO 63105





## **LOCATION MAP**





### PROPERTY DEMOGRAPHICS

| Demographics               | 1 Mile    | 3 Mile    | 5 Mile    |
|----------------------------|-----------|-----------|-----------|
| 2018 Est. Population       | 6,203     | 17,118    | 21,765    |
| 2018 Avg. Household Income | \$66,966  | \$73,639  | \$76,759  |
| 2018 Avg. Home<br>Value    | \$211,147 | \$244,585 | \$256,277 |



#### **CONTACT INFO**

#### **MARK MCNULTY**

Vice President +1 314 655 6022 mark.mcnulty@cbre.com

#### **CBRE**

190 Carondelet Plaza Suite 1400 St. Louis, MO 63105

© 2019 CBRE, Inc. All rights reserved. This information has been obtained from sources believed reliable, but has not been verified for accuracy or completeness. You should conduct a careful, independent investigation of the property and verify all information. A