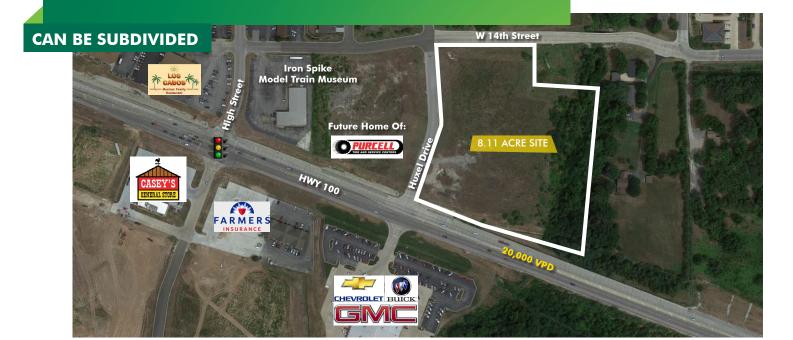

# 8.11 ACRE SITE

HWY. 100 & HUXEL DRIVE Washington, MO 63090

## **PROPERTY FEATURES**

- + For sale 8.11 acre site (can be subdivided to 1.5 acres)
- + Highly visible from Highway 100
- + Excellent development opportunity
- + Ideal for commercial development: retail, office, medical, etc.
- + Zoned C-2 Commercial
- + Traffic count: 20,000 vehicles per day
- + Level site

**SALE PRICE: \$1,724,000 (\$4.95 PSF)** 