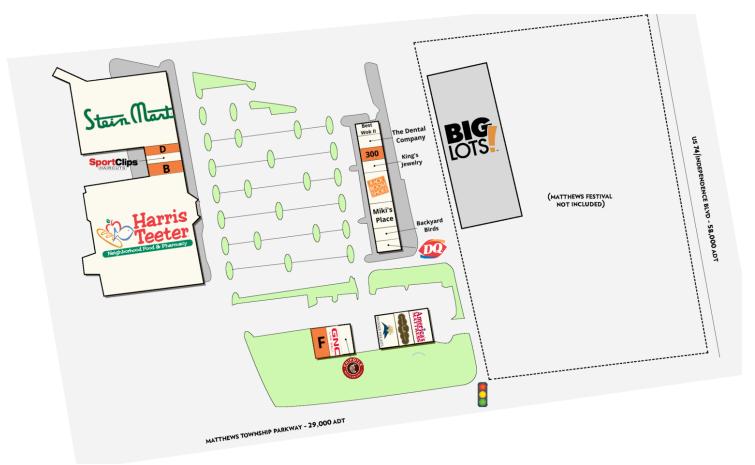

## SITE PLAN

| SUITE | TENANT NAME | SPACE SIZE | SUITE | TENANT NAME        | SPACE SIZE | 5 | SUITE | SUITE TENANT NAME        |
|-------|-------------|------------|-------|--------------------|------------|---|-------|--------------------------|
|       | Available   | 3,010 SF   | 5     | Harris Teeter      | 58,453 SF  |   | 600   | 600 Miki's Place         |
| С     | SportClips  | 1,050 SF   | 100   | Best Wok II        | 1,500 SF   |   | 800   | 800 Backyard Birds       |
| D     | Available   | 1,050 SF   | 200   | The Dental Company | 2,500 SF   |   | 900   | 900 Dairy Queen          |
|       | Available   | 1,500 SF   | 300   | Available          | 880 SF     |   | 1000  | 1000 America's Mattress  |
| G     | GNC         | 1,800 SF   | 400   | King's Jewelry     | 880 SF     |   | 1100  | 1100 Nothing Bundt Cakes |
| Н     | Chipotle    | 2,300 SF   | 500   | Rack Room Shoes    | 5,300 SF   |   | 1200  | 1200 Massage Heights     |
| 1     | Stein Mart  | 36,000 SF  |       |                    |            |   |       |                          |