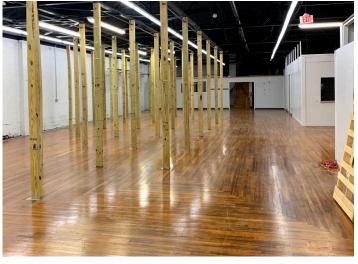

## BUILDING FEATURES

+/-22,850 SF CREATIVE & OPEN OFFICES

- Divisible to 10,000 sf and up
- Ideally situated for single tenant or up to 3
- Up to 4/1,000 sf parking ratio
- Open concept
- Exposed bowtruss roof
- Fully conditioned and sprinklered
- Built in 1950
- · Historic maple wood flooring
- New buildout opportunity for tenant's to meet their exact specifications