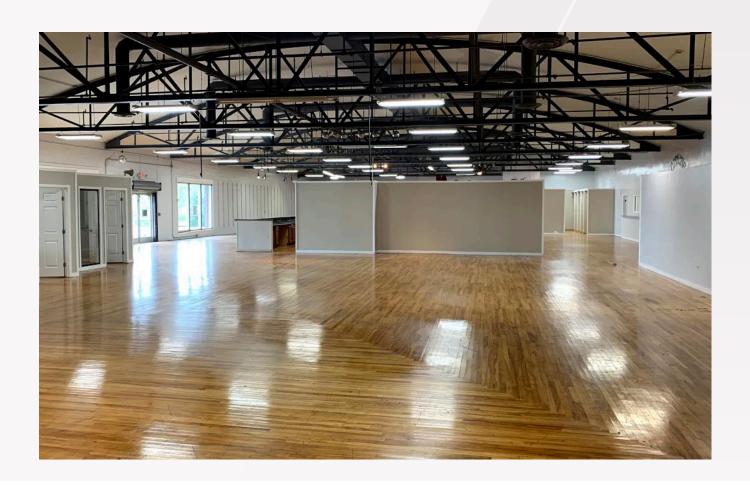

## BUILDING FEATURES

+/-22,850 SF CREATIVE & OPEN OFFICES

- Divisible to 10,000 sf and up
- Ideally situated for single tenant or up to 3
- Up to 4/1,000 sf parking ratio
- Open concept
- Exposed bowtruss roof
- Fully conditioned and sprinklered
- Built in 1950
- · Historic maple wood flooring
- New buildout opportunity for tenant's to meet their exact specifications