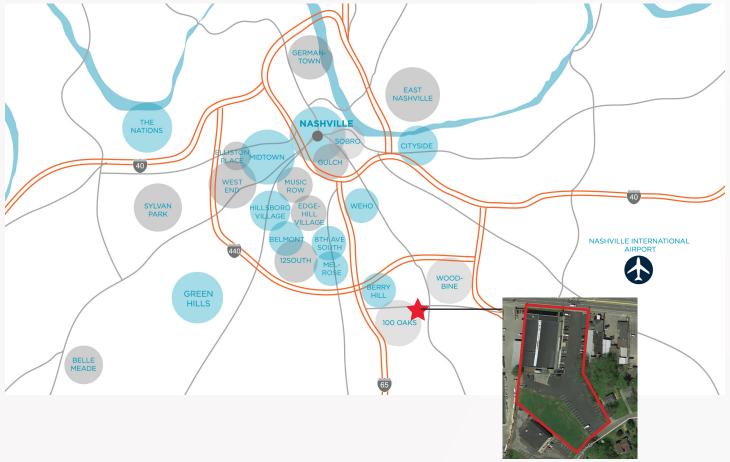

# THE LOCATION

## LOCATION HIGHLIGHTS

- Located near Berry Hill, 12 South, 100 Oaks, Belmont, Wedgewood-Houston, Melrose and the fairgrounds
- Excellent connectivity to I-65, Franklin Pike and Nolensville Road
- Daily traffic count of 30,000+
- 200' of frontage on Thompson Lane