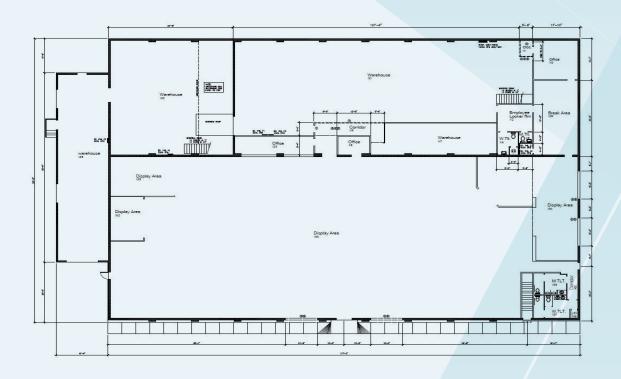

+/-22,850 SF FOR LEASE

523 THOMPSON LANE

NASHVILLE, TN 37211





## BUILDING FEATURES

+/-22,850 SF CREATIVE & OPEN OFFICES

- Divisible to 10,000 sf and up
- Ideally situated for single tenant or up to 3
- Up to 4/1,000 sf parking ratio
- Open concept
- Exposed bowtruss roof
- Fully conditioned and sprinklered
- Built in 1950
- · Historic maple wood flooring
- New buildout opportunity for tenant's to meet their exact specifications





## FLOOR PLAN





# THE LOCATION



## LOCATION HIGHLIGHTS

- Located near Berry Hill, 12 South, 100 Oaks, Belmont, Wedgewood-Houston, Melrose and the fairgrounds
- Excellent connectivity to I-65, Franklin Pike and Nolensville Road
- Daily traffic count of 30,000+
- 200' of frontage on Thompson Lane

### Michael Havens, CCIM

+1 615 301 2813

### Madison Wenzler

+1 615 301 2821

michael.havens@cushwake.com madison.wenzler@cushwake.com ronnie.wenzler@cushwake.com

### Ronnie Wenzler, SIOR

+1 615 301 2803

©2020 Cushman & Wakefield. All rights reserved. The information contained in this communication is strictly confidential. This information has been obtained from sources believed to be reliable but has not been verified. NO WARRANTY OR REPRESENTATION, EXPRESS OR IMPLIED, IS MADE AS TO THE CONDITION OF