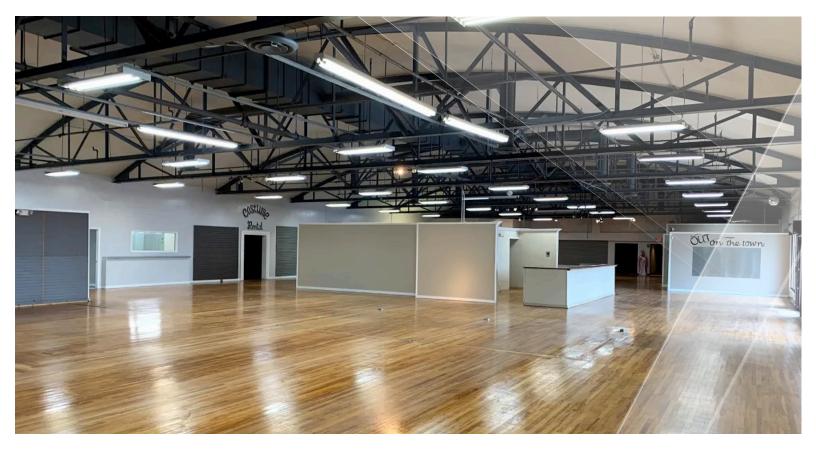

## BUILDING FEATURES

+/-22,850 SF CREATIVE & OPEN OFFICES

- Divisible to 10,000 sf and up
- Ideally situated for single tenant or up to 3
- Up to 4/1,000 sf parking ratio
- Open concept
- Exposed bowtruss roof
- Fully conditioned and sprinklered
- Built in 1950
- · Historic maple wood flooring
- New buildout opportunity for tenant's to meet their exact specifications

## FLOOR PLAN