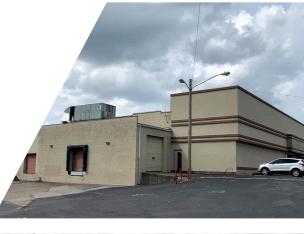

## BUILDING FEATURES

+/-22,850 SF CREATIVE & OPEN OFFICES

- Divisible to 10,000 sf and up
- Ideally situated for single tenant or up to 3
- Up to 4/1,000 sf parking ratio
- Open concept
- Exposed bowtruss roof
- Fully conditioned and sprinklered
- Built in 1950
- · Historic maple wood flooring
- New buildout opportunity for tenant's to meet their exact specifications