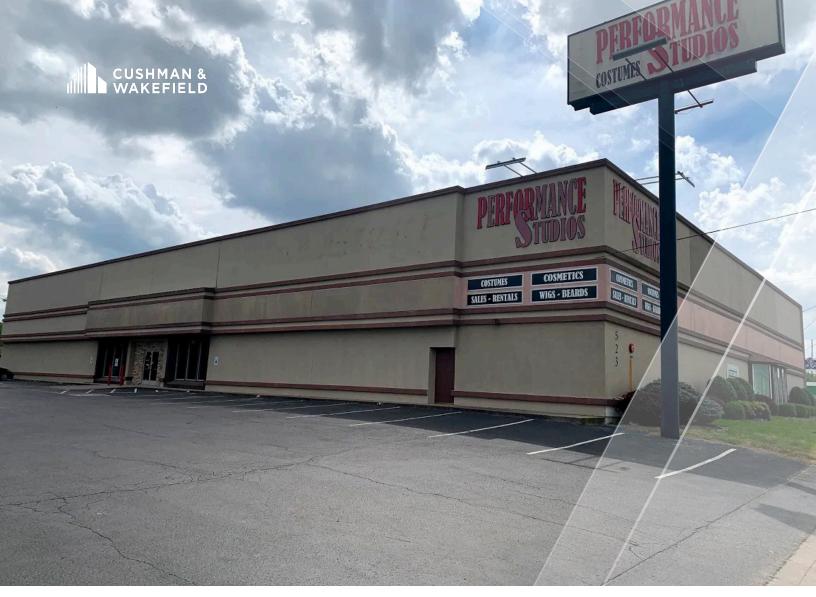

+/-22,850 SF FOR LEASE

523 THOMPSON LANE

NASHVILLE, TN 37211

## BUILDING FEATURES

+/-22,850 SF CREATIVE & OPEN OFFICES

- Divisible to 10,000 sf and up
- Ideally situated for single tenant or up to 3
- Up to 4/1,000 sf parking ratio
- Open concept
- Exposed bowtruss roof
- Fully conditioned and sprinklered
- Built in 1950
- · Historic maple wood flooring
- New buildout opportunity for tenant's to meet their exact specifications