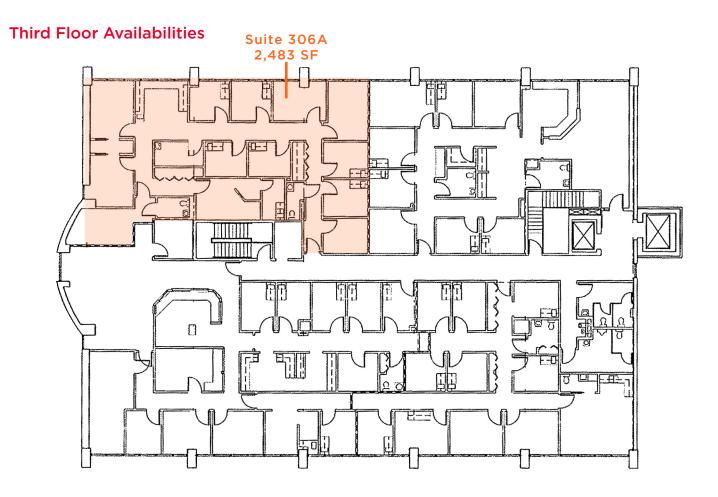

### 1,097, 1,433 & 2,483 SF Available Lease Rate: \$17.50 PSF Gross

#### **First Floor Availabilities**

#### **Second Floor Availabilities**