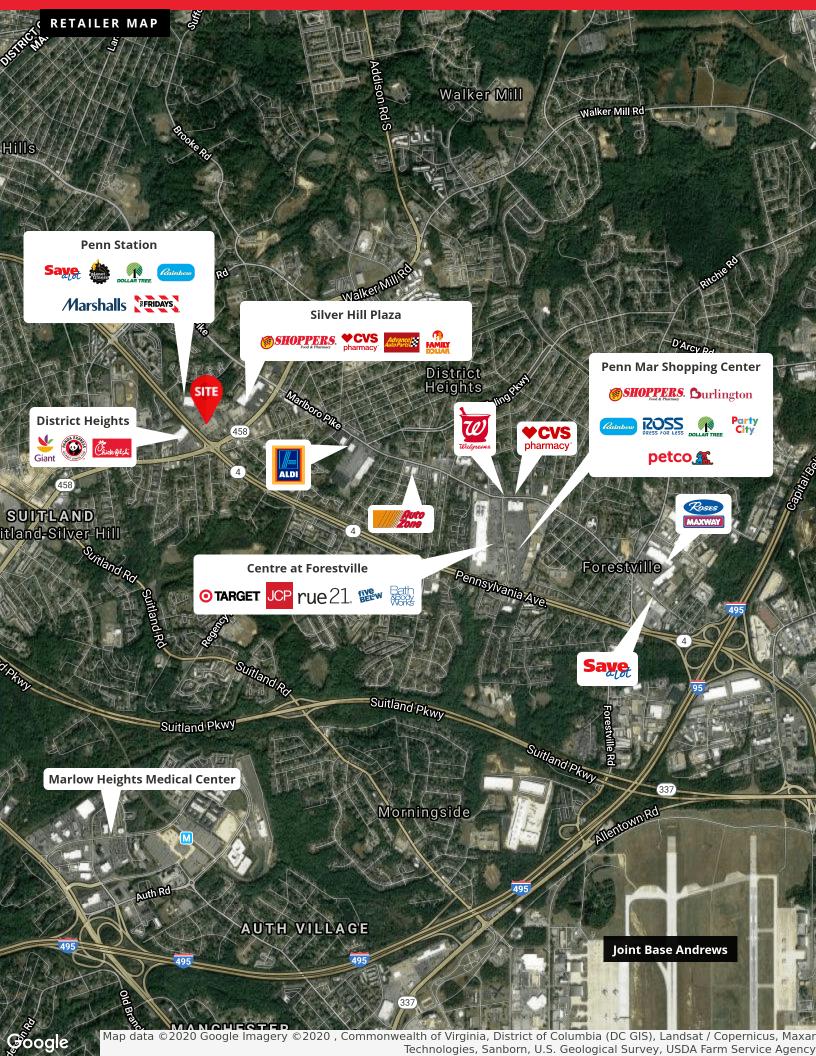

#### **PROPERTY OVERVIEW**

5700 Silver Hill Road is a 38,920 SF structure shadow anchored by Penn Station Shopping Center. Penn Station Shopping Center is home to Game Stop, Planet Fitness, Dollar Tree, Marshall's, dd's Discounts, Rainbow, Pizza Hut, TGIFriday's, PriceRite, Subway, Cricket, Burger King and Democracy Federal Credit Union.