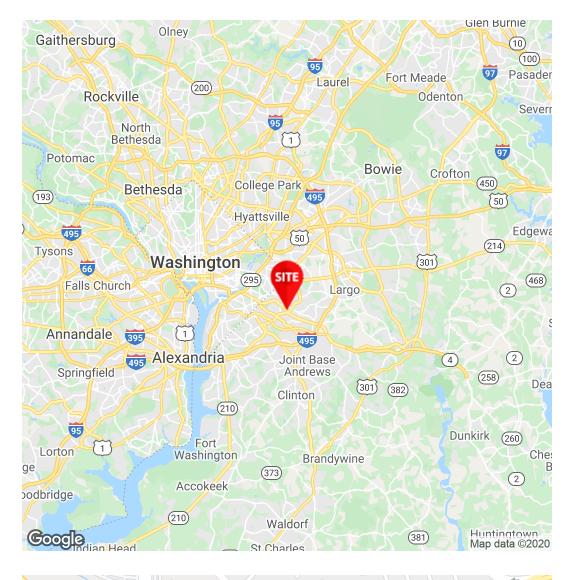

#### **PROPERTY HIGHLIGHTS**

- Billboard signage to Pennsylvania Avenue (Maryland Route 4) with approximately 30,000 vehicles per day.
- 3.0 miles to the Washington DC line.
- Densley populated area with over 377,056 people within a 5-mile radius.