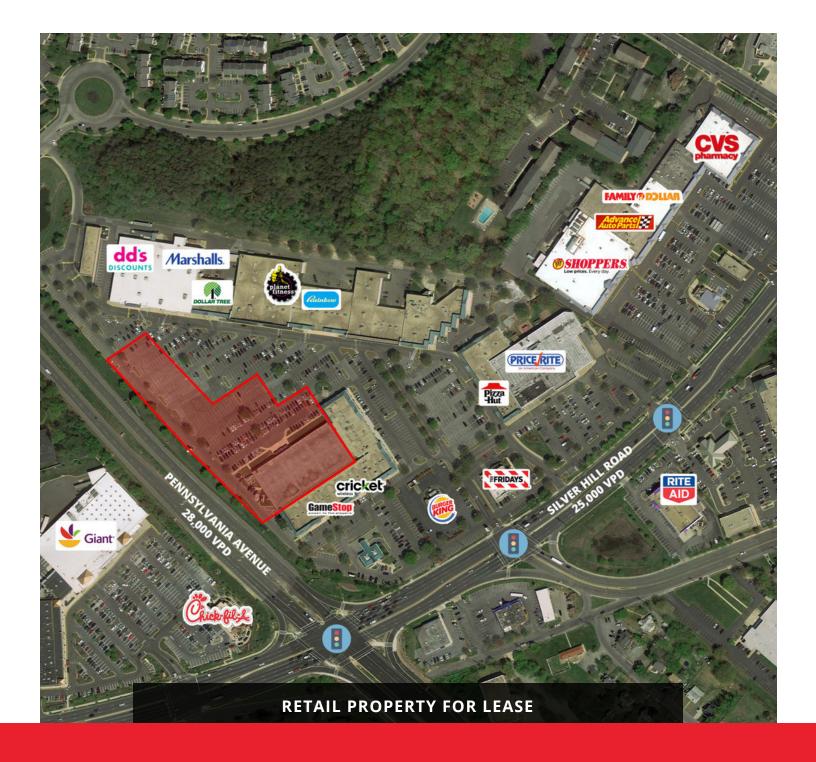

#### **PROPERTY OVERVIEW**

5700 Silver Hill Road is a 38,920 SF structure shadow anchored by Penn Station Shopping Center. Penn Station Shopping Center is home to Game Stop, Planet Fitness, Dollar Tree, Marshall's, dd's Discounts, Rainbow, Pizza Hut, TGIFriday's, PriceRite, Subway, Cricket, Burger King and Democracy Federal Credit Union.

#### **PROPERTY HIGHLIGHTS**

- Billboard signage to Pennsylvania Avenue (Maryland Route 4) with approximately 30,000 vehicles per day.
- 3.0 miles to the Washington DC line.
- Densley populated area with over 377,056 people within a 5-mile radius.