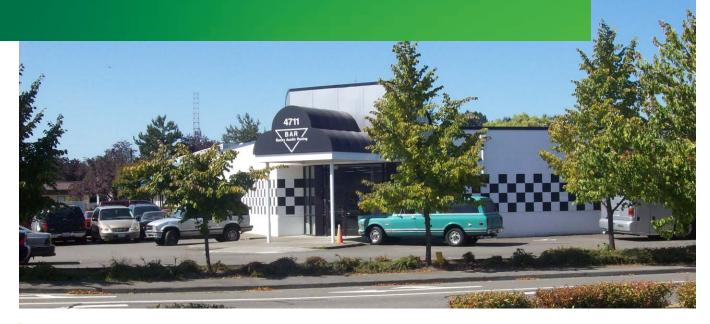

# **4711 PACIFIC HWY E** FIFE, WA 98424

## **PROPERTY INFORMATION**

- + Lease rate: \$8,000 per month, NNN
- + Freestanding building
- + Building size: ±7,200 SF
- + Lot size: ±20,150 SF
- + Building has grade level loading
- + Zoning: Region Commercial
- + Great exposure on Pacific Hwy E in downtown Fife at lighted intersection
- + Frontage on Pacific Hwy E and Willow St
- + Traffic counts on Pacific Hwy E: 18,520 CPD

# FOR LEASE 4711 PACIFIC HWY E

Fife, WA 98424