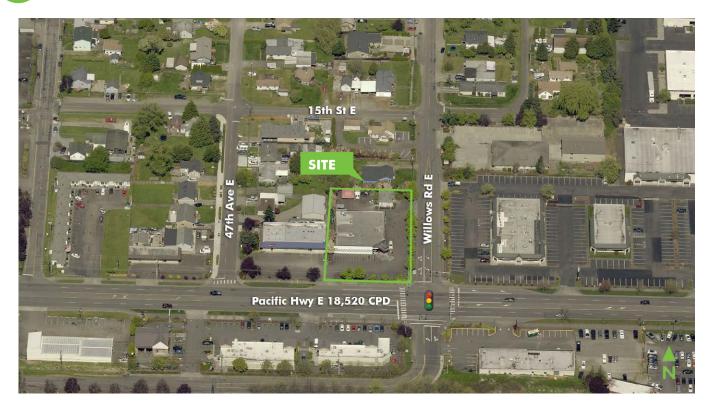

## AERIAL MAP

## **PROPERTY INFORMATION**

- + Lease rate: \$8,000 per month, NNN
- + Freestanding building
- + Building size: ±7,200 SF
- + Lot size: ±20,150 SF
- + Building has grade level loading
- + Zoning: Region Commercial
- + Great exposure on Pacific Hwy E in downtown Fife at lighted intersection
- + Frontage on Pacific Hwy E and Willow St
- + Traffic counts on Pacific Hwy E: 18,520 CPD