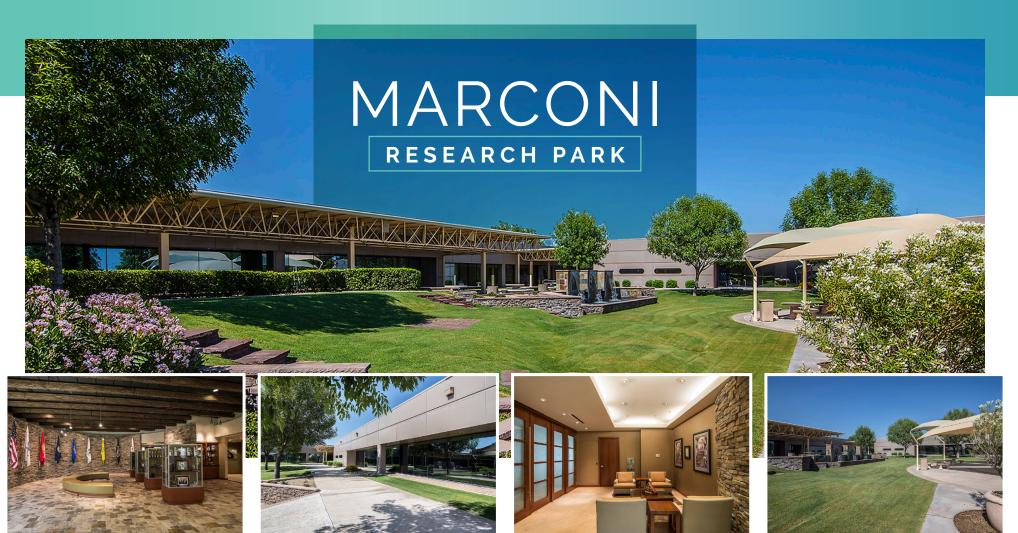

## BUILDING D

**15820 NORTH 28TH AVE** 

MARCONI RESEARCH PARK IS THE PERFECT SETTING FOR A BACK OFFICE CORPORATE USER, LOCATED IN DEER VALLEY'S ARIZONA BUSINESS PARK. MARCONI RESEARCH PARK PROVIDES AN UNPARALLELED LEASING OPPORTUNITY AND WITH EASY ACCESS TO INTERSTATE 17, MARCONI IS WITHIN 20 MINUTES OF PHOENIX SKY HARBOR AIRPORT, ±8 MINUTES TO DEER VALLEY AIRPORT AND DIRECTLY ACCESSIBLE TO LARGE EMPLOYMENT HUBS.