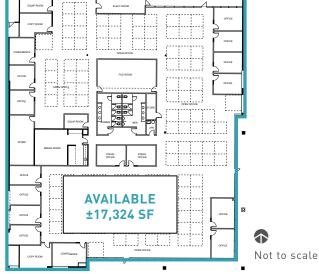

# PROPERTY FEATURES



SPACIOUS, INTERIOR CORE RESTROOMS



LARGE BREAK ROOMS AND KITCHENS



BEAUTIFUL LANDSCAPED EXTERIOR WITH SHADED SEATING AREAS



ABUNDANT 6/1,000 PARKING RATIO, BOTH COVERED AND UNCOVERED, SURROUNDING THE PROPERTY



CURRENT TELCO/FIBER
PROVIDER IS CENTURYLINK







### BUILDING C 16010 NORTH 28TH AVE



## AMENITIES

**DIRECT ACCESS TO I-17 VIA BELL OR GREENWAY** 

NUMEROUS RESTAURANTS WITHIN 1 MILE RADIUS AT I-17 & BELL RD

DEER VALLEY PARK N' RIDE **JUST 1 MILE NORTH** 

**GREAT CORPORATE** NEIGHBORS, INCLUDING FARMERS INSURANCE. PAYCHEX, NAU, WASTE MANAGEMENT, TELETECH, KEMPER INSURANCE. TRIWEST, CLIMATEC, ARIZONA ENDOCRINOLOGY CENTER, RETINAL **CONSULTANTS OF ARIZONA** AND ARIZONA RESEARCH CENTER

## BUILDING D

**15820 NORTH 28TH AVE** 





MARCONI RESEARCH PARK IS THE PERFECT SETTING FOR A BACK OFFICE CORPORATE USER, LOCATED IN DEER VALLEY'S ARIZONA BUSINESS PARK. MARCONI RESEARCH PARK PROVIDES AN UNPARALLELED LEASING OPPORTUNITY AND WITH EASY ACCESS TO INTERSTATE 17, MARCONI IS WITHIN 20 MINUTES OF PHOENIX SKY HARBOR AIRPORT, ±8 MINUTES TO DEER VALLEY AIRPORT AND DIRECTLY ACCESSIBLE TO LARGE EMPLOYMENT HUBS.





#### ASHLEY A. BROOKS, JR.

Senior Vice President 602.735.1758 ashley.brooks@cbre.com

#### **JASMINA SUBASIC**

Client Services Specialist 602.735.5262 jasmina.subasic@cbre.com

© 2018 CBRE, Inc. All rights reserved. This information has been obtained from sources believed reliable, but has not been verified for accuracy or completeness. You should conduct a careful, independent investigation of the property a