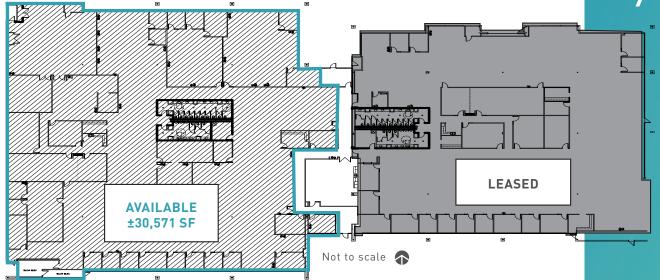

# PROPERTY FEATURES



SPACIOUS, INTERIOR CORE RESTROOMS



LARGE BREAK ROOMS AND KITCHENS



BEAUTIFUL LANDSCAPED EXTERIOR WITH SHADED SEATING AREAS



ABUNDANT 6/1,000 PARKING RATIO, BOTH COVERED AND UNCOVERED, SURROUNDING THE PROPERTY



CURRENT TELCO/FIBER
PROVIDER IS CENTURYLINK







### BUILDING C 16010 NORTH 28TH AVE



## AMENITIES

**DIRECT ACCESS TO I-17 VIA BELL OR GREENWAY** 

NUMEROUS RESTAURANTS WITHIN 1 MILE RADIUS AT I-17 & BELL RD

DEER VALLEY PARK N' RIDE **JUST 1 MILE NORTH** 

**GREAT CORPORATE** NEIGHBORS, INCLUDING FARMERS INSURANCE. PAYCHEX, NAU, WASTE MANAGEMENT, TELETECH, KEMPER INSURANCE. TRIWEST, CLIMATEC, ARIZONA ENDOCRINOLOGY CENTER, RETINAL **CONSULTANTS OF ARIZONA** AND ARIZONA RESEARCH CENTER

## BUILDING D

**15820 NORTH 28TH AVE** 





MARCONI RESEARCH PARK IS THE PERFECT SETTING FOR A BACK OFFICE CORPORATE USER, LOCATED IN DEER VALLEY'S ARIZONA BUSINESS PARK. MARCONI RESEARCH PARK PROVIDES AN UNPARALLELED LEASING OPPORTUNITY AND WITH EASY ACCESS TO INTERSTATE 17, MARCONI IS WITHIN 20 MINUTES OF PHOENIX SKY HARBOR AIRPORT, ±8 MINUTES TO DEER VALLEY AIRPORT AND DIRECTLY ACCESS