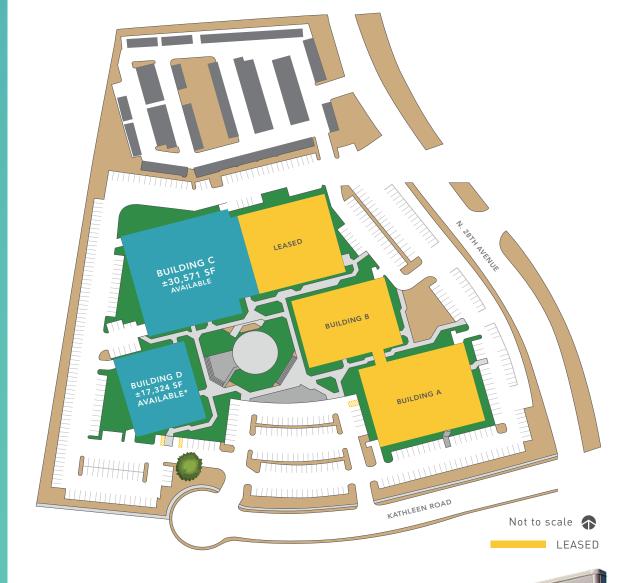

### BUILDING C 16010 NORTH 28TH AVE

## BUILDING D

**15820 NORTH 28TH AVE** 

MARCONI RESEARCH PARK IS THE PERFECT SETTING FOR A BACK OFFICE CORPORATE USER, LOCATED IN DEER VALLEY'S ARIZONA BUSINESS PARK. MARCONI RESEARCH PARK PROVIDES AN UNPARALLELED LEASING OPPORTUNITY AND WITH EASY ACCESS TO INTERSTATE 17, MARCONI IS WITHIN 20 MINUTES OF PHOENIX SKY HARBOR AIRPORT, ±8 MINUTES TO DEER VALLEY AIRPORT AND DIRECTLY ACCESSIBLE TO LARGE EMPLOYMENT HUBS.