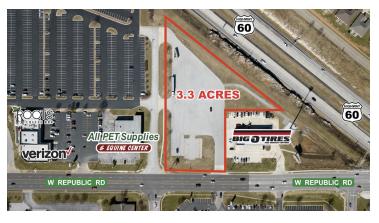

#### **PROPERTY SUMMARY**

**Available SF:** 1,500 - 4,000 SF

Lease Rate: Negotiable

Lot Size: 3.3 Acres

Building Size: 8,500 SF

Zoning: Commercial

Market: Springfield, MO

Cross Streets: S Kansas Ave

#### **PROPERTY OVERVIEW**

Retail Commercial development with proposed multi family and 8,500 SF Retail Strip Center. This corner lot development has access from W Republic Rd & S Kansas Ave. High traffic counts & great visibility makes this an ideal property for any retail establishment.