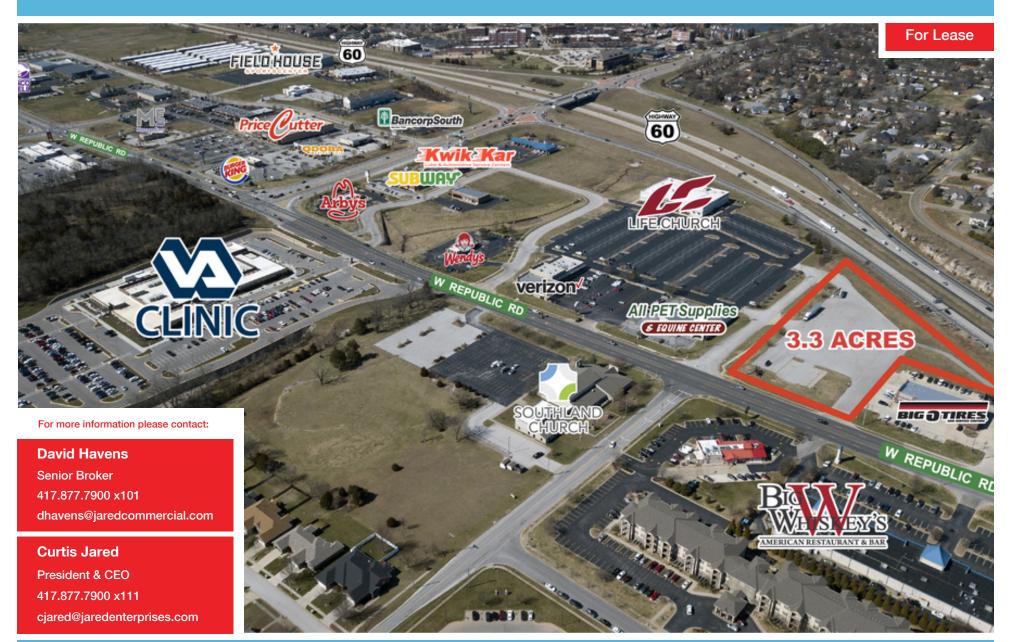

#### **PROPERTY SUMMARY**

**Available SF:** 1,500 - 4,000 SF

Lease Rate: Negotiable

Lot Size: 3.3 Acres

Building Size: 8,500 SF

Zoning: Commercial

Market: Springfield, MO

Cross Streets: S Kansas Ave

#### **PROPERTY OVERVIEW**

Retail Commercial development with proposed multi family and 8,500 SF Retail Strip Center. This corner lot development has access from W Republic Rd & S Kansas Ave. High traffic counts & great visibility makes this an ideal property for any retail establishment.

#### **PROPERTY HIGHLIGHTS**

- Close proximity to Highway 60.
- Great Visibility.
- · Easy Access.
- Corner Lot.
- Highway Visibility.
- High traffic count.
- Billboard signage.

1545 W REPUBLIC RD, SPRINGFIELD, MO 65810