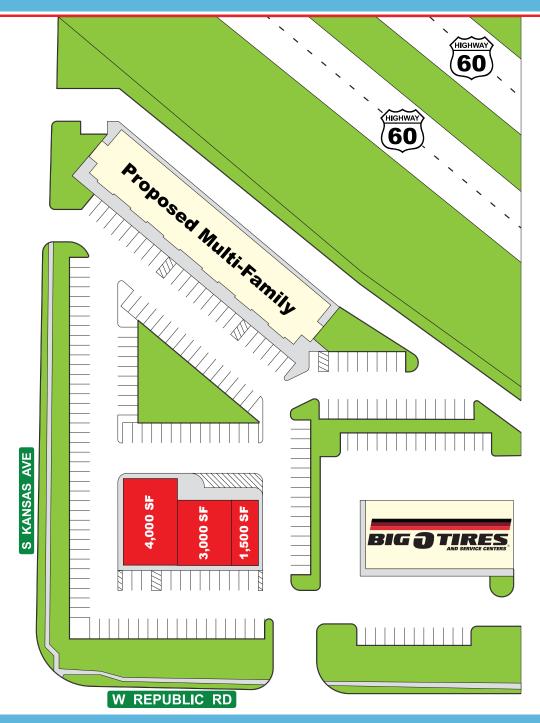

#### **PROPERTY SUMMARY**

**Available SF:** 1,500 - 4,000 SF

Lease Rate: Negotiable

Lot Size: 3.3 Acres

Building Size: 8,500 SF

Zoning: Commercial

Market: Springfield, MO

Cross Streets: S Kansas Ave

#### **PROPERTY OVERVIEW**

Retail Commercial development with proposed multi family and 8,500 SF Retail Strip Center. This corner lot development has access from W Republic Rd & S Kansas Ave. High traffic counts & great visibility makes this an ideal property for any retail establishment.