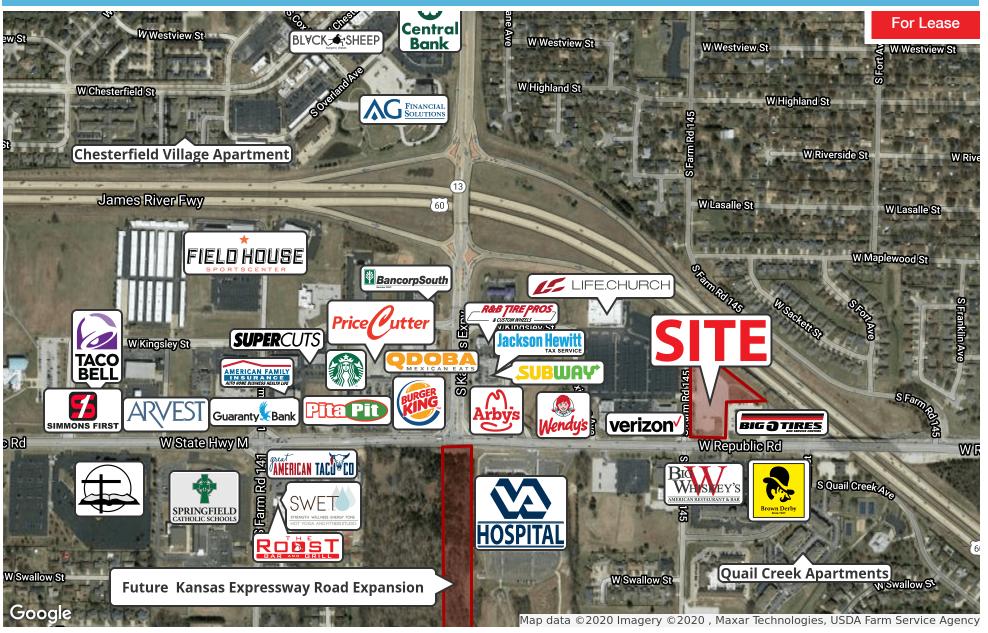

**RETAILER MAP** 

1545 W REPUBLIC RD, SPRINGFIELD, MO 65810

**LOCATION MAPS** 

For Lease

| POPULATION          | 1 MILE              | 3 MILES               | 5 MILES               |
|---------------------|---------------------|-----------------------|-----------------------|
| TOTAL POPULATION    | 6,195               | 55,742                | 144,748               |
| MEDIAN AGE          | 41.8                | 37.6                  | 36.1                  |
| MEDIAN AGE (MALE)   | 39.6                | 36.0                  | 34.8                  |
| MEDIAN AGE (FEMALE) | 42.4                | 38.8                  | 37.5                  |
|                     |                     |                       |                       |
| HOUSEHOLDS & INCOME | 1 MILE              | 3 MILES               | 5 MILES               |
| TOTAL HOUSEHOLDS    | <b>1 MILE</b> 2,693 | <b>3 MILES</b> 25,591 | <b>5 MILES</b> 63,234 |
|                     |                     |                       |                       |
| TOTAL HOUSEHOLDS    | 2,693               | 25,591                | 63,234                |

### **DEMOGRAPHICS MAP**

For Lease

|                     | i wiie    | 3 Miles   | 5 Miles   |
|---------------------|-----------|-----------|-----------|
| Total Population    | 6,195     | 55,742    | 144,748   |
| Population Density  | 1,972     | 1,971     | 1,843     |
| Median Age          | 41.8      | 37.6      | 36.1      |
| Median Age (Male)   | 39.6      | 36.0      | 34.8      |
| Median Age (Female) | 42.4      | 38.8      | 37.5      |
| Total Households    | 2,693     | 25,591    | 63,234    |
| # of Persons Per HH | 2.3       | 2.2       | 2.3       |
| Average HH Income   | \$63,270  | \$54,923  | \$54,365  |
| Average House Value | \$222,213 | \$184,216 | \$169,563 |