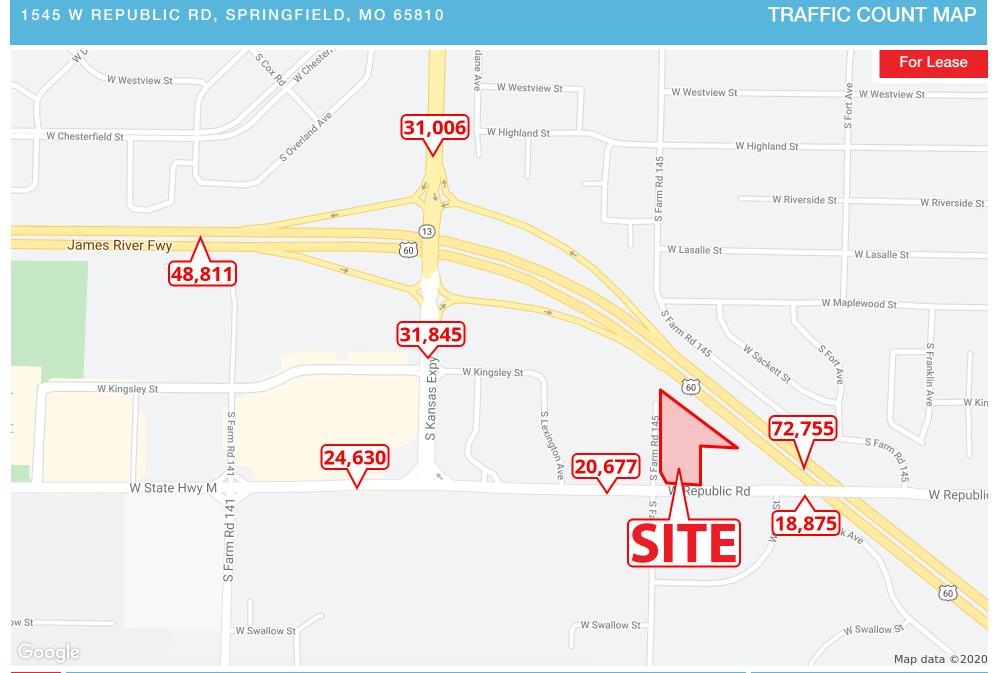

#### **PROPERTY OVERVIEW**

Retail Commercial development with proposed multi family and 8,500 SF Retail Strip Center. This corner lot development has access from W Republic Rd & S Kansas Ave. High traffic counts & great visibility makes this an ideal property for any retail establishment.

#### **PROPERTY HIGHLIGHTS**

- Close proximity to Highway 60.
- Great Visibility.
- · Easy Access.
- Corner Lot.
- Highway Visibility.
- High traffic count.
- Billboard signage.

1545 W REPUBLIC RD, SPRINGFIELD, MO 65810