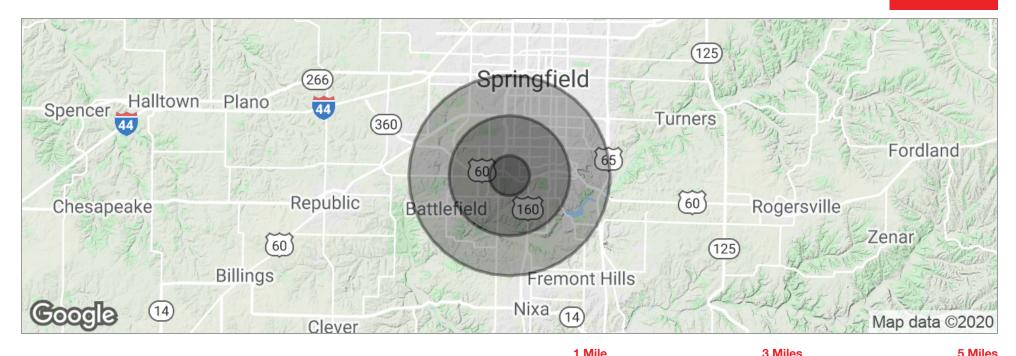

**RETAILER MAP** 

1545 W REPUBLIC RD, SPRINGFIELD, MO 65810

**LOCATION MAPS** 

For Lease

| POPULATION          | 1 MILE              | 3 MILES               | 5 MILES               |
|---------------------|---------------------|-----------------------|-----------------------|
| TOTAL POPULATION    | 6,195               | 55,742                | 144,748               |
| MEDIAN AGE          | 41.8                | 37.6                  | 36.1                  |
| MEDIAN AGE (MALE)   | 39.6                | 36.0                  | 34.8                  |
| MEDIAN AGE (FEMALE) | 42.4                | 38.8                  | 37.5                  |
|                     |                     |                       |                       |
| HOUSEHOLDS & INCOME | 1 MILE              | 3 MILES               | 5 MILES               |
| TOTAL HOUSEHOLDS    | <b>1 MILE</b> 2,693 | <b>3 MILES</b> 25,591 | <b>5 MILES</b> 63,234 |
|                     |                     |                       |                       |
| TOTAL HOUSEHOLDS    | 2,693               | 25,591                | 63,234                |

### **DEMOGRAPHICS MAP**

For Lease

|                     | i wiie    | 3 Miles   | 5 Miles   |
|---------------------|-----------|-----------|-----------|
| Total Population    | 6,195     | 55,742    | 144,748   |
| Population Density  | 1,972     | 1,971     | 1,843     |
| Median Age          | 41.8      | 37.6      | 36.1      |
| Median Age (Male)   | 39.6      | 36.0      | 34.8      |
| Median Age (Female) | 42.4      | 38.8      | 37.5      |
| Total Households    | 2,693     | 25,591    | 63,234    |
| # of Persons Per HH | 2.3       | 2.2       | 2.3       |
| Average HH Income   | \$63,270  | \$54,923  | \$54,365  |
| Average House Value | \$222,213 | \$184,216 | \$169,563 |