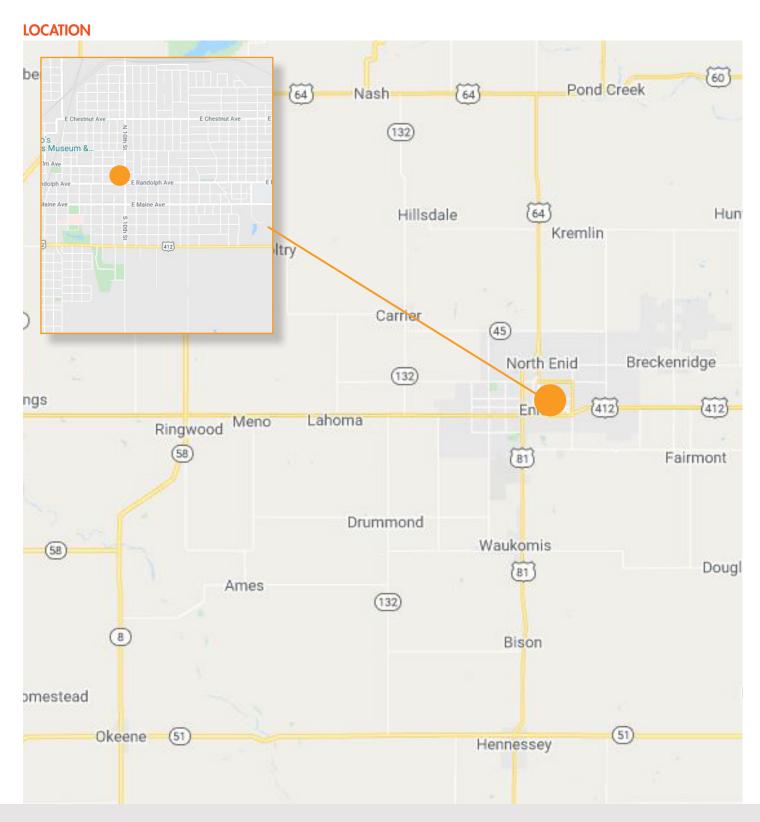

18,610± TOTAL SF ON 0.6919± ACRES



## 931 E MAPLE AVENUE - ENID, OK 73701

#### **PROPERTY FEATURES**

- 18,610<u>+</u> Total SF
- 0.6919<u>+</u> Acres
- 200± Sanctuary Seating
- 50± Paved Parking
- Zoned R-7 (Single Family Residential)
- 12 Classrooms, 5 Offices, Fellowship Hall and Kitchen



For more information, please contact:

**STUART ASHMUN** 

Broker 214.996.9816 stuart.ashmun@foundrycommercial.com **CHRIS BURY** 

Partner, Senior Vice President 949.939.6238 chris.bury@foundrycommercial.com

3819 Maple Ave Dallas, TX 75219

### 18,610± TOTAL SF ON 0.6919± ACRES



For more information, please contact:

**STUART ASHMUN** 

Broker 214.996.9816 stuart.ashmun@foundrycommercial.com **CHRIS BURY** 

Partner, Senior Vice President 949.939.6238 chris.bury@foundrycommercial.com



3819 Maple Aveune Dallas, TX 75219

foundrycommercial.com

### 18,610± TOTAL SF ON 0.6919± ACRES

#### **AERIAL & PROPERTY OUTLINE**





For more information, please contact:

**STUART ASHMUN**Broker

214.996.9816 stuart.ashmun@foundrycommercial.com **CHRIS BURY** 

Partner, Senior Vice President 949.939.6238 chris.bury@foundrycommercial.com FOUNDRY

3819 Maple Aveune Dallas, TX 75219

foundrycommercial.com

### 18,610± TOTAL SF ON 0.6919± ACRES

#### **PROPERTY PHOTOS**



Sanctuary



Sanctuary View from Stage



Sanctuary



Fellowship Hall



Classroom



Office

For more in