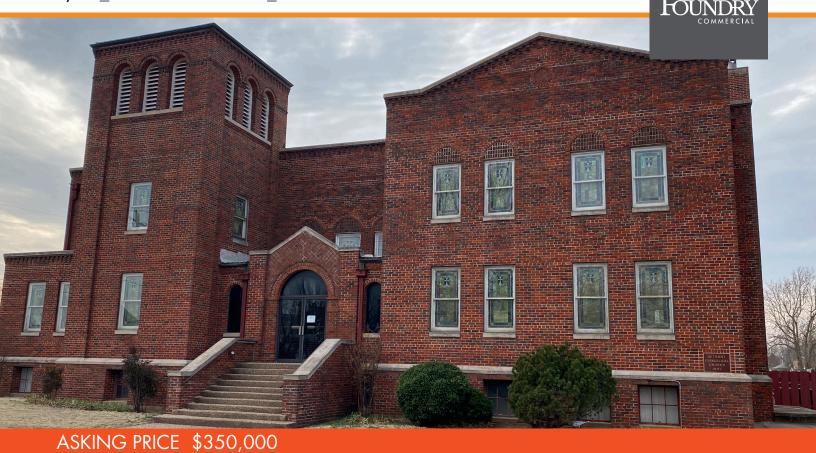

18,610± TOTAL SF ON 0.6919± ACRES

#### **PROPERTY FEATURES**

- 18,610<u>+</u> Total SF
- 0.6919<u>+</u> Acres
- 200± Sanctuary Seating
- 50± Paved Parking
- Zoned R-7 (Single Family Residential)
- 12 Classrooms, 5 Offices, Fellowship Hall and Kitchen