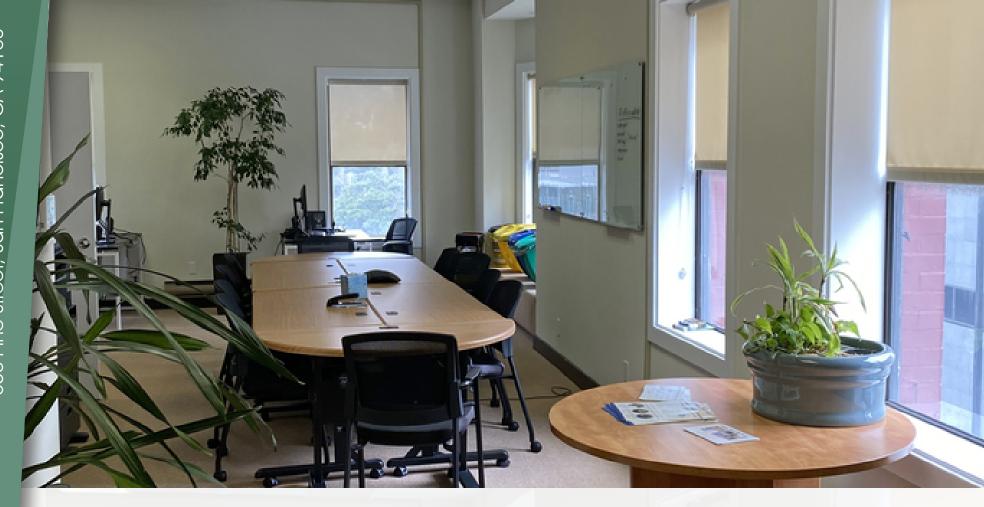

#### **560 PINE STREET**

- 850 sq.ft.
- Second floor
- Full floor identity
- Great natural light 3 sides of natural light
- Walk-up
- Directly adjacent to Saint Mary's garage
- Operable windows
- Border of Financial District, Chinatown and Union Sauare