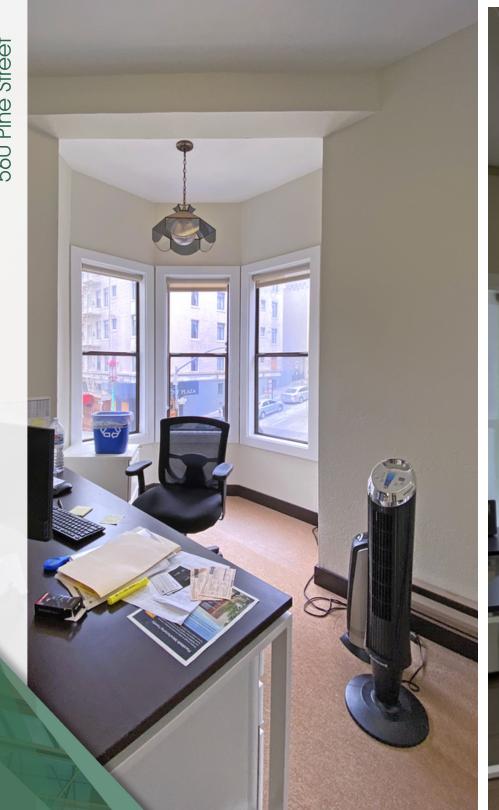

#### **560 PINE STREET**

- 850 sq.ft.
- Second floor
- Full floor identity
- Great natural light 3 sides of natural light
- Walk-up
- Directly adjacent to Saint Mary's garage
- Operable windows
- Border of Financial District, Chinatown and Union Sauare