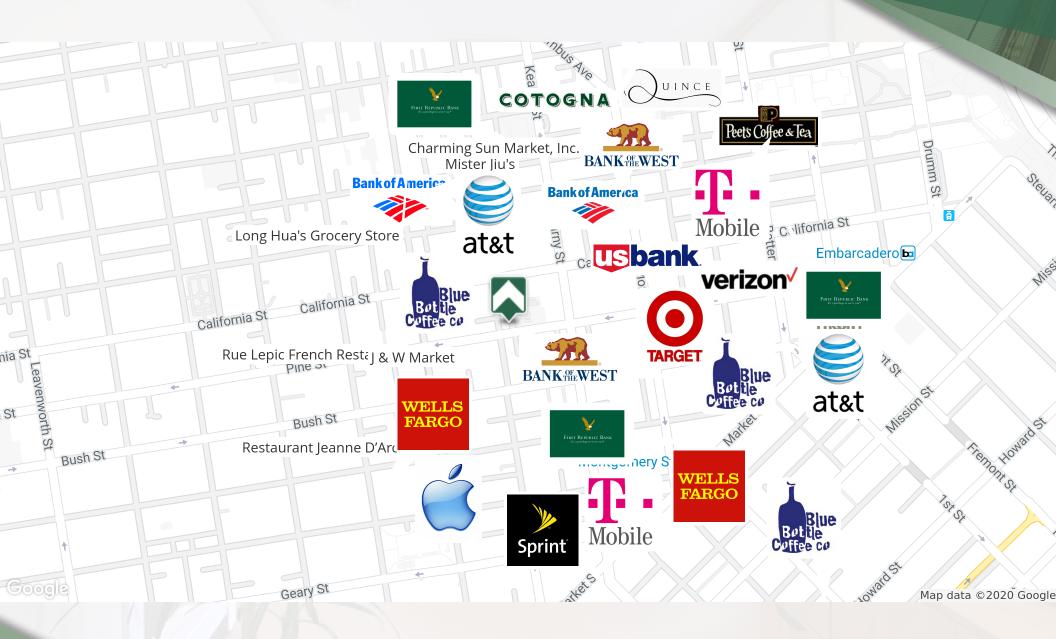

#### **560 PINE STREET**

- 850 sq.ft.
- Second floor
- Full floor identity
- Great natural light 3 sides of natural light
- Walk-up
- Directly adjacent to Saint Mary's garage
- Operable windows
- Border of Financial District, Chinatown and Union Sauare

Jean Ko | CalDRE #01184706 Dir: 415.268.2252 | Cell: 415.810.1914 jko@tricommercial.com Matt Dumanovsky | CalDRE #02070452 Dir: 415.268.2280 | Cell: 720.207.4388 matt.dumanovsky@tricommercial.com

#### **HIGHLIGHTS**

China Town / Nob Hill / Financial District

Lease Rate: Negotiable

Available SF: 850

Building SF: 3,000 SF

For more information visit: www.tricommercial.com

### **ADDITIONAL PHOTOS**

560 Pine Street

# FOR LEASE OFFICE BUILDING













## FOR LEASE OFFICE BUILDING

## **RETAILER MAP** 560 Pine Street



### **DEMOGRAPHICS MAP**

560 Pine Street

## FOR LEASE OFFICE BUILDING

| POPULATION                           | 1 MILE           | 2 MILES                | 3 MILES                |
|--------------------------------------|------------------|------------------------|------------------------|
| Total population                     | 108,370          | 222,944                | 378,262                |
| Median age                           | 43.1             | 40.5                   | 38.5                   |
| Median age (Male)                    | 42.7             | 40.4                   | 38.7                   |
| Median age (Female)                  | 43.0             | 40.3                   | 38.2                   |
|                                      |                  |