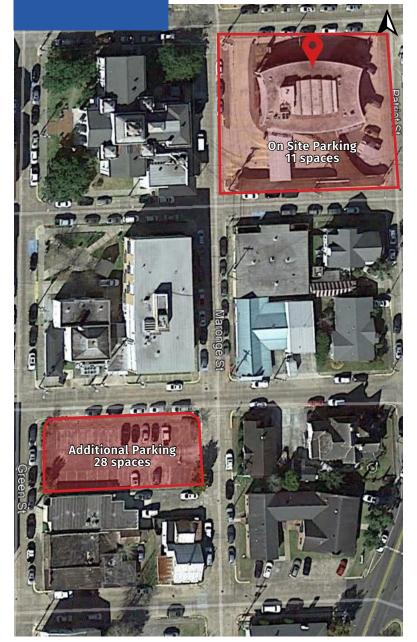

#### **Parking**

- ±39 spaces
- Adequate Street Parking
- Additional Parking Available one block away in Capital One owned lot

| 2019 Demographics | 1 mi.    | 3 mi.    | 5 mi.    |
|-------------------|----------|----------|----------|
| Population        | 9,115    | 31,137   | 40,002   |
| Avg. HH Income    | \$49,202 | \$62,106 | \$64,452 |