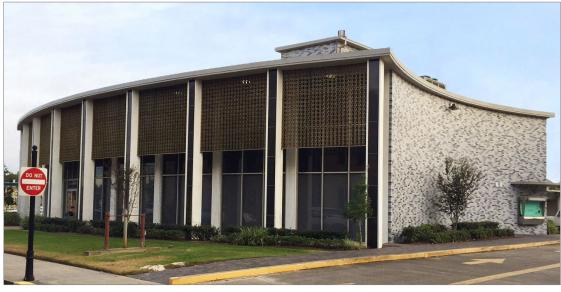

## Former Capital One Bank

203 West 2nd Street, Thibodaux, LA

#### **Property Summary**

This is a Former Capital One Bank in downtown Thibodaux, LA. The site is centrally located between the courthouse and the sheriff's office on the corner of 2nd and Patriot Street. It is a great opportunity for a local/regional business to utilize this space in a growing market.