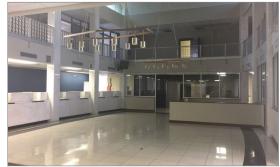

#### **Property Summary**

This is a Former Capital One Bank in downtown Thibodaux, LA. The site is centrally located between the courthouse and the sheriff's office on the corner of 2nd and Patriot Street. It is a great opportunity for a local/regional business to utilize this space in a growing market.