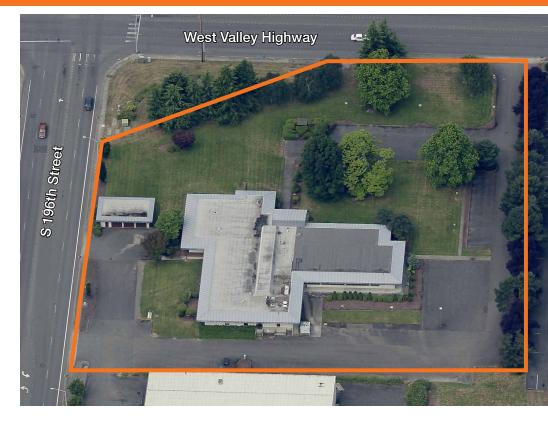

## 19450 68th Avenue South

Kent, WA

16,800 SF total

15,700 SF office / flex 1,100 SF storage / garage

2.86 acres land

Grade-level loading

M-1 - City of Kent zoning

Freestanding building

Potential yard area

1,200 amps 120/208 3-phase power

Outstanding parking (13.4% site coverage)

Great site for contractor yards and showrooms, equipment rentals / sales, office uses and assembly

Sale price: