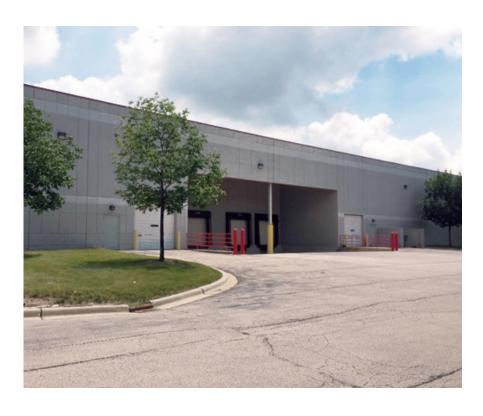

### **BUILDING SPECIFICATIONS:**

Building Size: 72,928 SF

**Available Space:** 26,849 SF

Office Area: 2,400 SF (or to-suit)

Clearance: 24' clear

**Loading:** Two (2) exterior docks

One (1) drive-in door

**Power:** 400 amps @ 480 volts