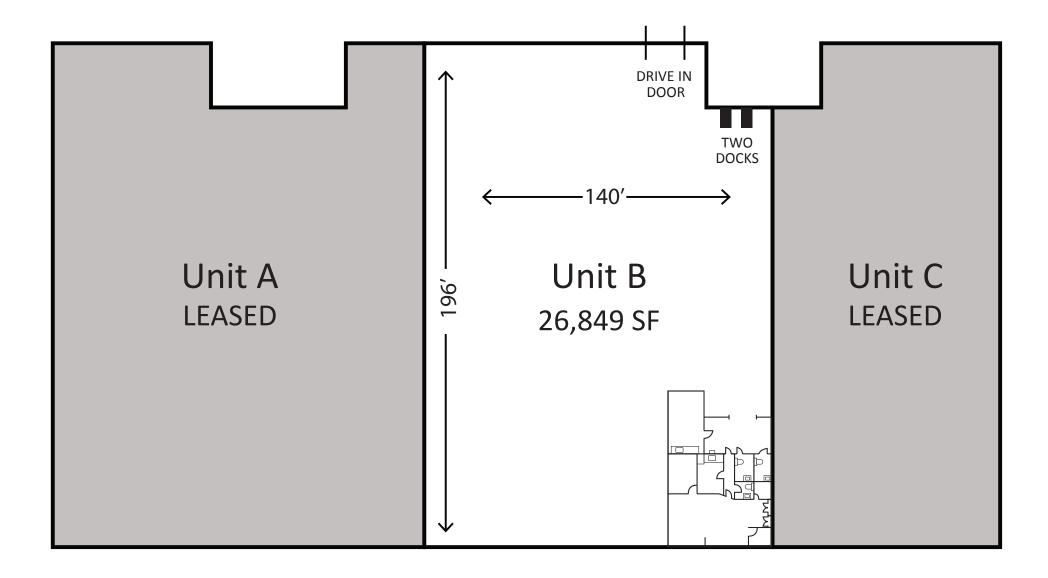

# **SITE PLAN**

### **BUILDING SPECIFICATIONS:**

Building Size: 72,928 SF

**Available Space:** 26,849 SF

Office Area: 2,400 SF (or to-suit)

Clearance: 24' clear

**Loading:** Two (2) exterior docks

One (1) drive-in door

**Power:** 400 amps @ 480 volts

Year Built: 2001

Automobile Parking: 30 cars (expandable)

Bay Sizes: 44' x 40' (typical)

Sprinklered: ESFR System

Possession: Immediate

Real Estate Taxes: \$1.55 PSF (2015 payable 2016)

Occupancy: Immediate