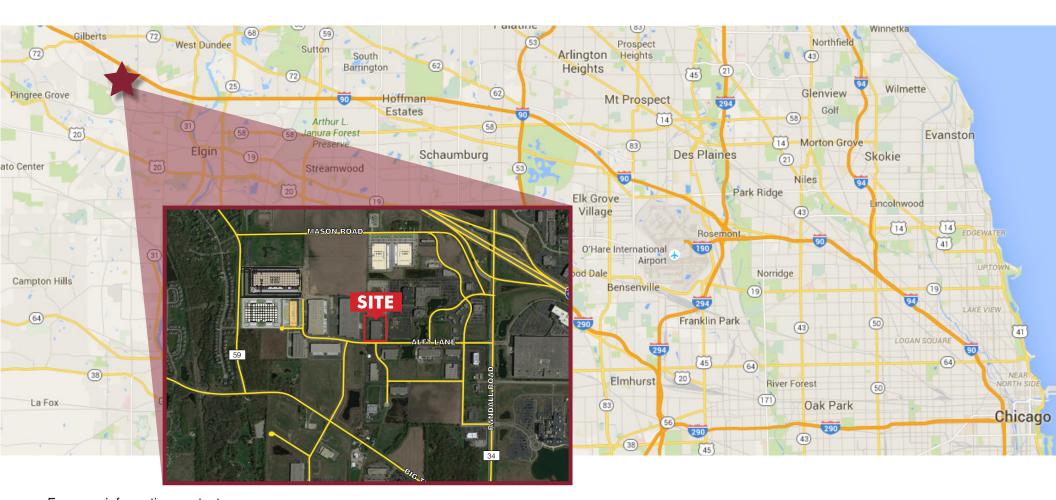

## **FEATURES**

- High image facility
- Food grade improvements
- Convenient expressway accessibility via a 4-way interchange at Randall Road & I-90