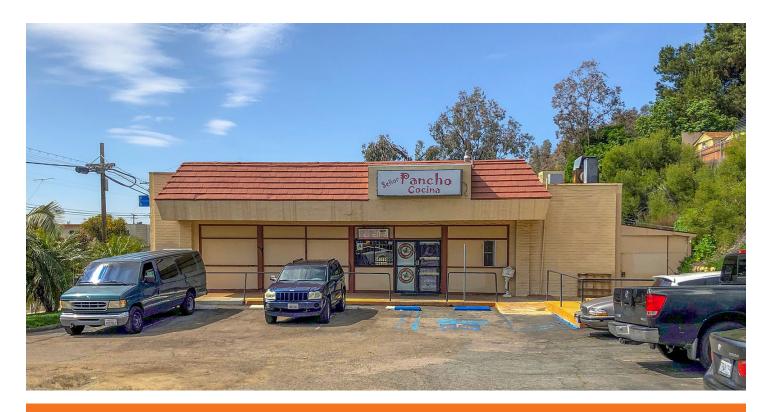

# For Sale 2,400 SF Building on a 12,153 SF Corner Lot

kiddermathews.com

### **Features**

2,400 SF Restaurant

Lot Size 12,153 SF

**Built 1974** 

APN: 557-102-19

Corner Lot on Palm Ave and E 8th Street

Zoned: CL

### 1539 E 8th Street, National City, 91950 CA