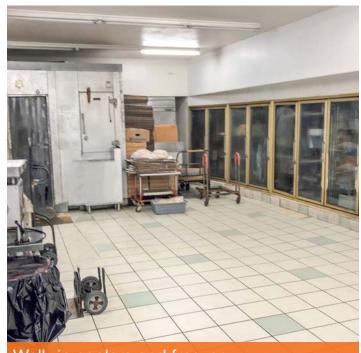

### 1539 E 8th Street, National City, 91950 CA

Walk-in coolers and freezer

| DEMOGRAPHICS             |          |          |          |
|--------------------------|----------|----------|----------|
|                          | 1 MILE   | 3 MILES  | 5 MILES  |
| TOTAL POPULATION         |          |          |          |
| 2010                     | 39,570   | 217,409  | 503,222  |
| 2018                     | 42,430   | 228,773  | 532,737  |
| 2023                     | 44,121   | 236,078  | 555,318  |
| TOTAL HOUSEHOLDS         |          |          |          |
| 2010                     | 11,341   | 58,073   | 155,421  |
| 2018                     | 12,121   | 60,845   | 165,291  |
| 2023                     | 12,571   | 62,719   | 173,592  |
| AVERAGE HOUSEHOLD INCOME |          |          |          |
| 2018                     | \$54,787 | \$61,639 | \$71,999 |
| 2023                     | \$64,232 | \$71,943 | \$85,705 |