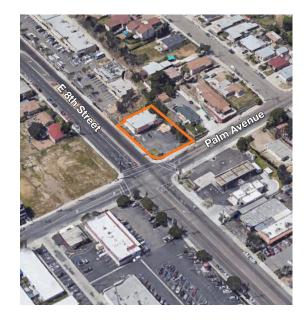

# For Sale 2,400 SF Building on a 12,153 SF Corner Lot



kiddermathews.com

### **Features**

2,400 SF Restaurant

Lot Size 12,153 SF

**Built 1974** 

APN: 557-102-19

Corner Lot on Palm Ave and E 8th Street

Zoned: CL

#### Contact

Mary Kay Bier 858.232.0293

mkbier@kiddermathews.com

LIC #01406206

## For Sale

### 1539 E 8th Street, National City, 91950 CA

### **Aerial Overview**



#### Contact

**Mary Kay Bier** 

858.232.0293 mkbier@kiddermathews.com LIC #01406206

kiddermathews.com



# For Sale

### 1539 E 8th Street, National City, 91950 CA





Walk-in coolers and freezer

| DEMOGRAPHICS             |          |          |          |
|--------------------------|----------|----------|----------|
|                          | 1 MILE   | 3 MILES  | 5 MILES  |
| TOTAL POPULATION         |          |          |          |
| 2010