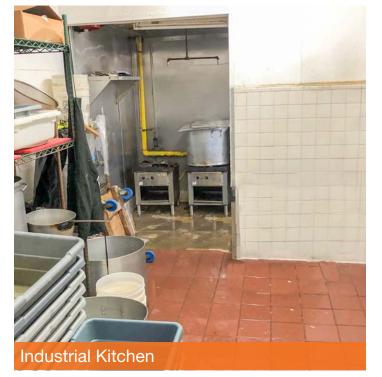

# For Sale

### 1539 E 8th Street, National City, 91950 CA

Walk-in coolers and freezer

| DEMOGRAPHICS             |          |          |          |
|--------------------------|----------|----------|----------|
|                          | 1 MILE   | 3 MILES  | 5 MILES  |
| TOTAL POPULATION         |          |          |          |
| 2010                     | 39,570   | 217,409  | 503,222  |
| 2018                     | 42,430   | 228,773  | 532,737  |
| 2023                     | 44,121   | 236,078  | 555,318  |
| TOTAL HOUSEHOLDS         |          |          |          |
| 2010                     | 11,341   | 58,073   | 155,421  |
| 2018                     | 12,121   | 60,845   | 165,291  |
| 2023                     | 12,571   | 62,719   | 173,592  |
| AVERAGE HOUSEHOLD INCOME |          |          |          |
| 2018                     | \$54,787 | \$61,639 | \$71,999 |
| 2023                     | \$64,232 | \$71,943 | \$85,705 |