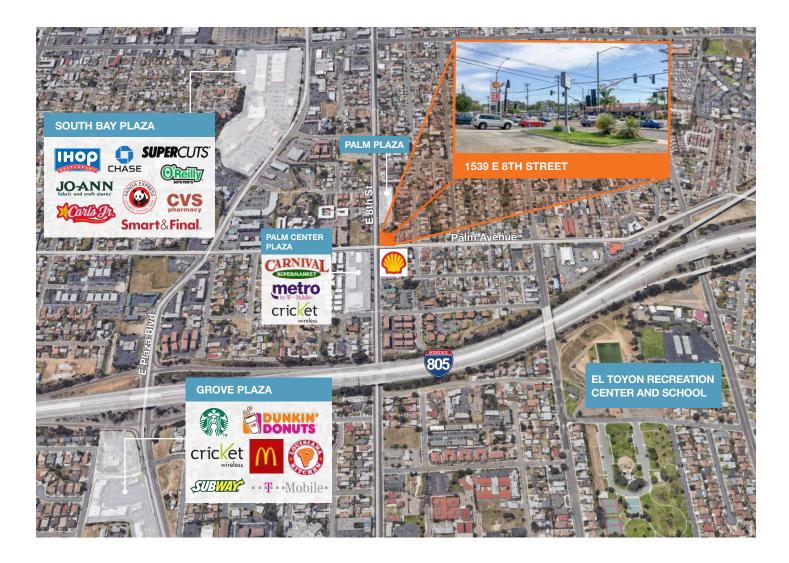

### 1539 E 8th Street, National City, 91950 CA

Walk-in coolers and freezer

| DEMOGRAPHICS             |          |          |          |
|--------------------------|----------|----------|----------|
|                          | 1 MILE   | 3 MILES  | 5 MILES  |
| TOTAL POPULATION         |          |          |          |
| 2010                     | 39,570   | 217,409  | 503,222  |
| 2018                     | 42,430   | 228,773  | 532,737  |
| 2023                     | 44,121   | 236,078  | 555,318  |
| TOTAL HOUSEHOLDS         |          |          |          |
| 2010                     | 11,341   | 58,073   | 155,421  |
| 2018                     | 12,121   | 60,845   | 165,291  |
| 2023                     | 12,571   | 62,719   | 173,592  |
| AVERAGE HOUSEHOLD INCOME |          |          |          |
| 2018                     | \$54,787 | \$61,639 | \$71,999 |
| 2023                     | \$64,232 | \$71,943 | \$85,705 |