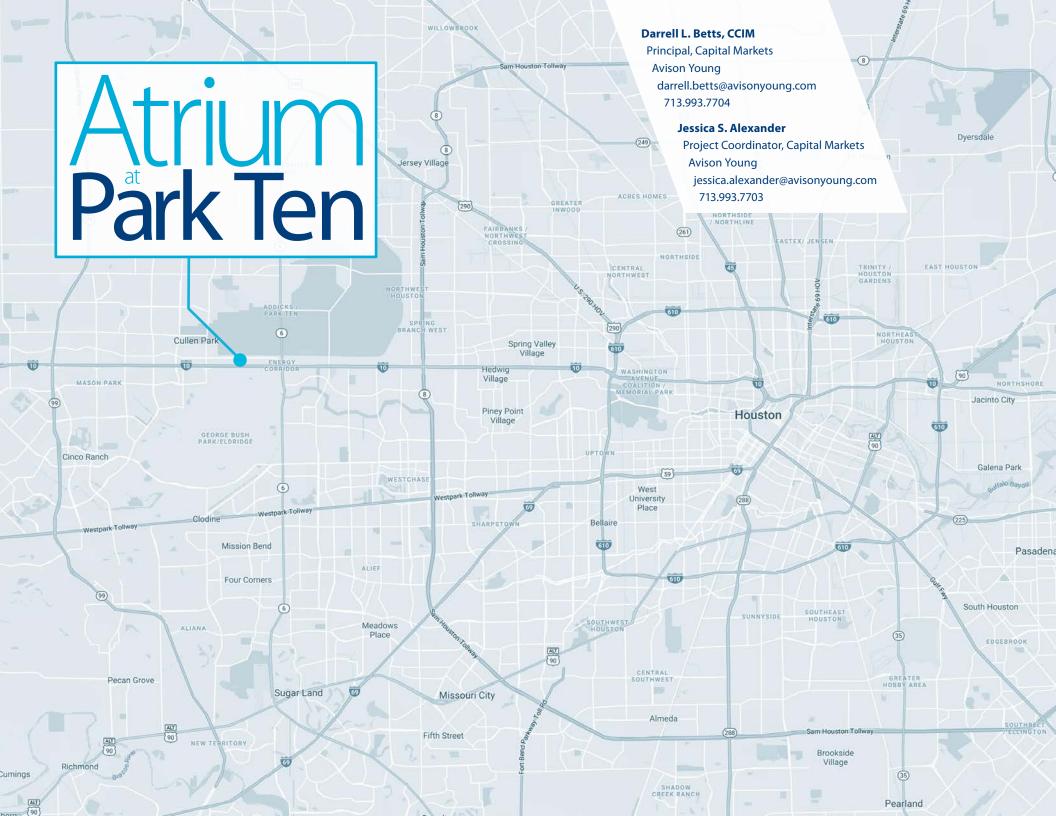

Ideal location in the epicenter of the Katy Freeway West/Energy Corridor submarket in the Park Ten Office center development.

Uniquely positioned by numerous multinational companies & energy industry giants along Park Row.

Located just a block off Interstate 10 (Katy Freeway) with convenient access to Sam Houston Tollway (Beltway 8), State Highway 6 & Grand Parkway (State Highway 99).

Surrounded by multiple master-planned residential communities, several hotels, abundant dining & shopping establishments & the private West Houston Lakeside Airport.