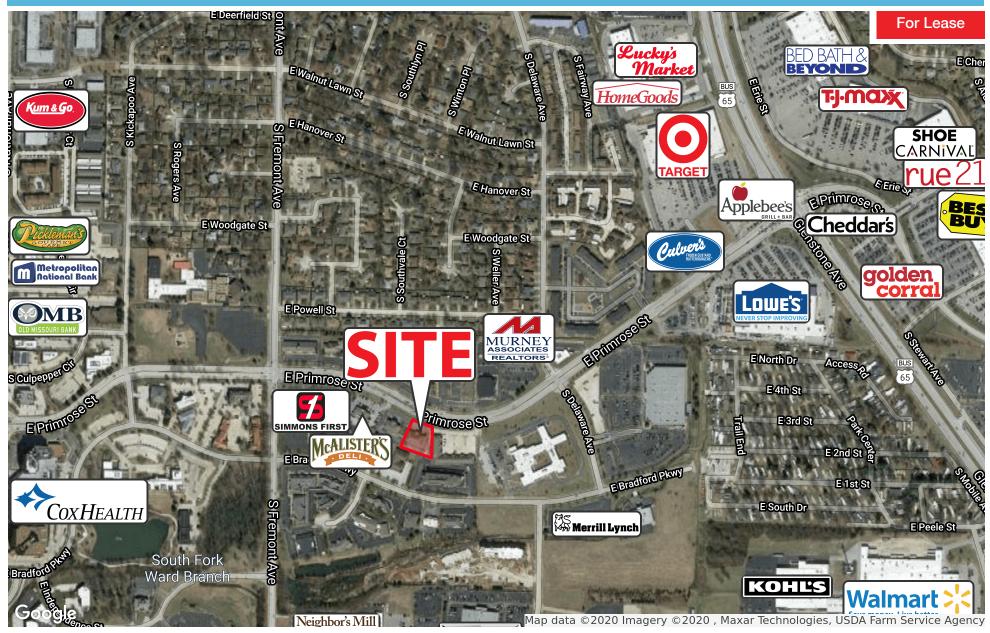

**COVER PAGE** 





# 1524 E Primrose



### 1524 E PRIMROSE ST, SPRINGFIELD, MO 65804

## **EXECUTIVE SUMMARY**





#### **OFFERING SUMMARY**

\$12.00 SF/yr (NNN) Lease Rate:

**Building Size:** 4,000 SF

3,000 SF Available SF:

Commercial Zoning:

Market: Springfield, MO

### **PROPERTY OVERVIEW**

Office space for lease in South Springfield, MO. NNN = \$4

### **PROPERTY HIGHLIGHTS**

- · Great Location.
- Easy Access.
- · Great Visibility.
- · Surface Parking.





**FLOOR PLAN** 

For Lease







**RETAILER MAP** 







# **ADDITIONAL PHOTOS**

For Lease











# **LOCATION MAPS**







## **DEMOGRAPHICS MAP & REPORT**

| POPULATION           | 1 MILE    | 3 MILES   | 5 MILES   |
|----------------------|-----------|-----------|-----------|
| Total Population     | 6,301     | 61,453    | 151,022   |
| Average age          | 47.5      | 40.3      | 36.0      |
| Average age (Male)   | 44.6      | 37.8      | 34.4      |
| Average age (Female) | 50.2      | 42.5      | 37.4      |
|                      |           |           |           |
| HOUSEHOLDS & INCOME  | 1 MILE    | 3 MILES   | 5 MILES   |
| Total households     | 3,478     | 30,034    | 67,624    |
| # of persons per HH  | 1.8       | 2.0       | 2.2       |
| Average HH income    | \$50,983  | \$56,050  | \$53,823  |
| Average house