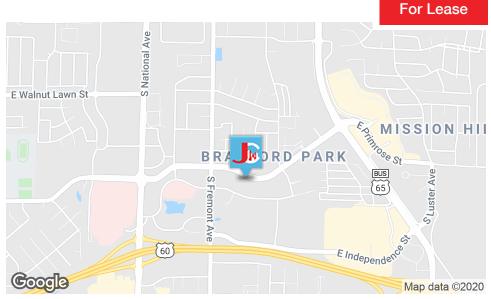

**COVER PAGE** 





# 1524 E Primrose



### 1524 E PRIMROSE ST, SPRINGFIELD, MO 65804

## **EXECUTIVE SUMMARY**





#### **OFFERING SUMMARY**

\$12.00 SF/yr (NNN) Lease Rate:

**Building Size:** 4,000 SF

3,000 SF Available SF:

Commercial Zoning:

Market: Springfield, MO

### **PROPERTY OVERVIEW**

Office space for lease in South Springfield, MO. NNN = \$4

### **PROPERTY HIGHLIGHTS**

- · Great Location.
- Easy Access.
- · Great Visibility.
- · Surface Parking.





**FLOOR PLAN** 

For Lease







**RETAILER MAP** 







# **ADDITIONAL PHOTOS**

For Lease











# **LOCATION MAPS**







## **DEMOGRAPHICS MAP & REPORT**

| POPULATION           | 1 MILE    | 3 MILES   | 5 MILES   |
|----------------------|-----------|-----------|-----------|
| Total Population     | 6,301     | 61,453    | 151,022   |
| Average age          | 47.5      | 40.3      | 36.0      |
| Average age (Male)   | 44.6