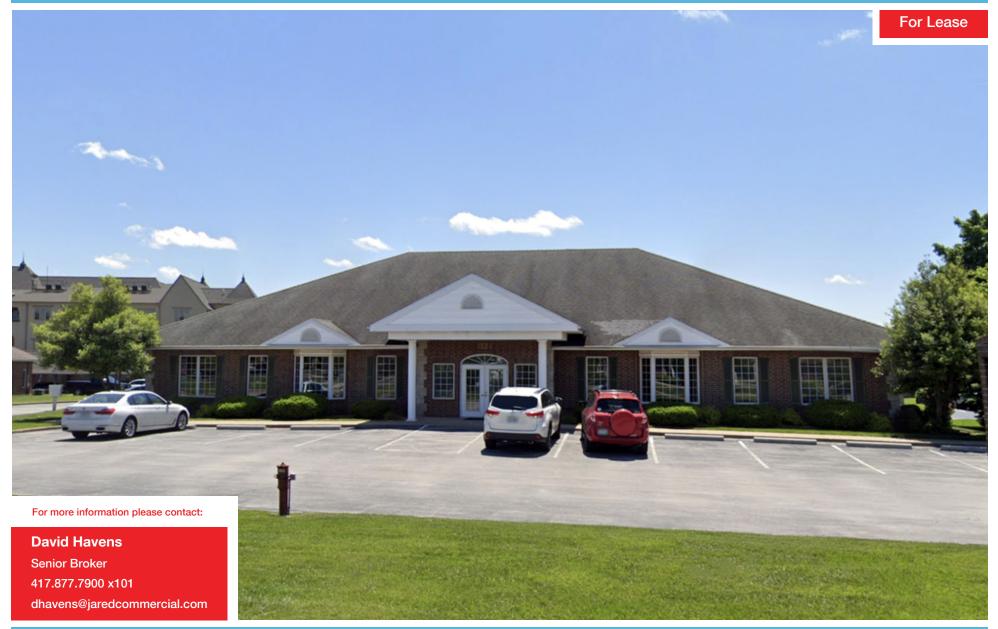

# 1524 E Primrose

### 1524 E PRIMROSE ST, SPRINGFIELD, MO 65804

#### **OFFERING SUMMARY**

\$12.00 SF/yr (NNN) Lease Rate:

**Building Size:** 4,000 SF

3,000 SF Available SF:

Commercial Zoning:

Market: Springfield, MO

### **PROPERTY OVERVIEW**

Office space for lease in South Springfield, MO. NNN = \$4

### **PROPERTY HIGHLIGHTS**

- · Great Location.
- Easy Access.
- · Great Visibility.
- · Surface Parking.

**FLOOR PLAN** 

For Lease

**RETAILER MAP** 