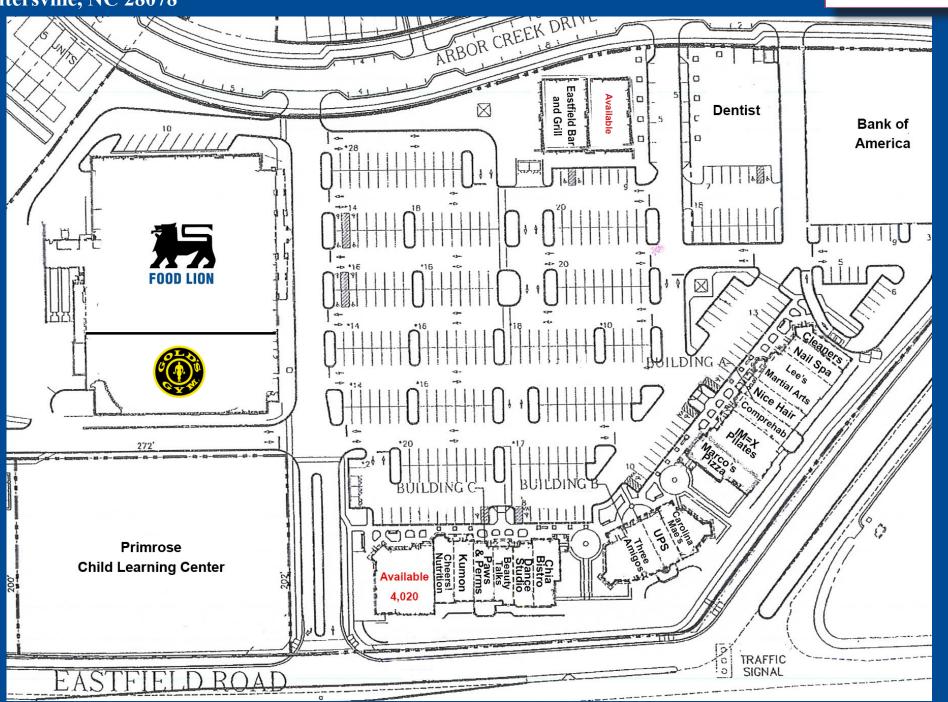

## **PROPERTY HIGHLIGHTS:**

- 1,404-5,563 SF Available for Lease
- Food Lion anchored
- Total GLA: 95,562 SF
- Call for Rates

| DEMOGRAPHICS:      | 1 Mile    | 3 Mile    | 5 Mile    |
|--------------------|-----------|-----------|-----------|
| Population:        | 7,136     | 47,594    | 126,658   |
| Average HH Income: | \$108,023 | \$110,110 | \$100,139 |