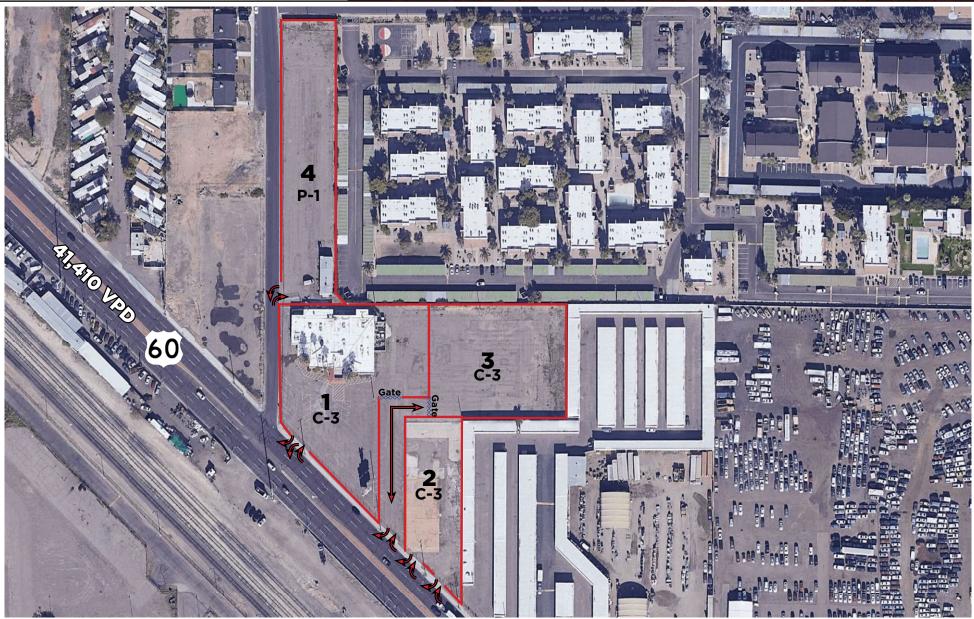

### FOR LEASE 3660 W GRAND AVE PHOENIX, AZ 85019

| Parcel Area                     | Size (Approx.) | Lease Rate |  |  |
|---------------------------------|----------------|------------|--|--|
| 1                               | 1.30 Acres     | TBD        |  |  |
| 2                               | 0.6 Acres      | TBD        |  |  |
| 3                               | 1.40 Acres     | TBD        |  |  |
| 4                               | 1.13 Acres     | TBD        |  |  |
| Contact Brokers for Lease Rates |                |            |  |  |