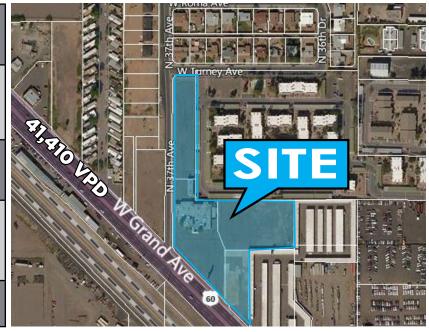

## 3660 W GRAND AVE PHOENIX, AZ 85019

# **Potential Automotive Sales/Leasing lot**

For Lease (All or Part)

| Location   | 3660 W. Grand Ave Phoenix, AZ 85019                                |
|------------|--------------------------------------------------------------------|
| Size       | 4.42 Acres (Property can be subdivided (See Attached) Page 2 and 3 |
| Building   | Can be used for Office and Restrooms (Approx. 20,865 SF)           |
| Zoning     | C-3 (Commercial)<br>P-1 (Parking) City of Phoenix                  |
| Lease Rate | Contact Brokers                                                    |

# FOR LEASE 3660 W GRAND AVE PHOENIX, AZ 85019