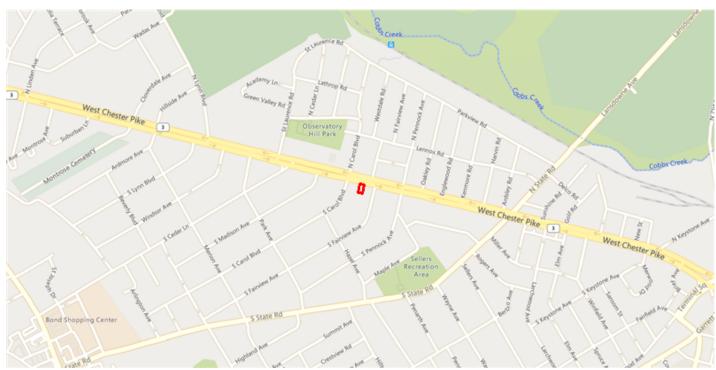

## Neighborhood & Regional Map

7914 W CHESTER PIKE UPPER DARBY PA 19082

#### Regional