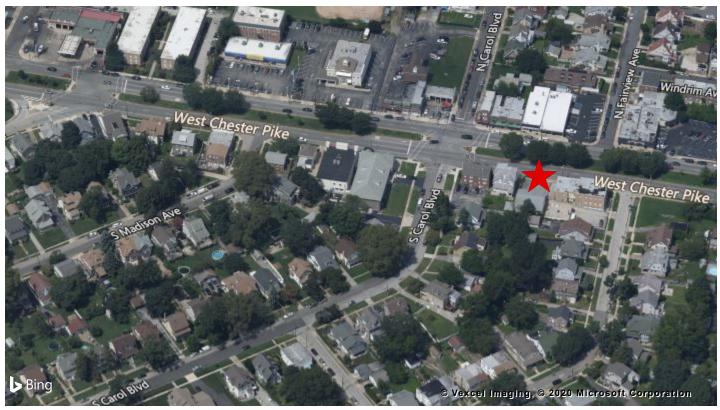

E**



**LOCATION: 7914 WEST CHESTER PIKE, UPPER DARBY, PA 19082** 

#### **PROPERTY HIGHLIGHTS:**

- ◆ GREAT OWNER-USER OPPORTUNITY!
- ◆ +/- 1,800 SQUARE FEET OF RETAIL/OFFICE SPACE
- SITUATED ON HEAVILY TRAVELED WEST CHESTER
   PIKE (PA ROUTE 3) OVER 24,000 VPD!
- ♦ 7 ON-SITE PARKING SPACES.
- ♦ MEZZANINE WITH PRIVATE OFFICE
- ◆ CLOSE PROXIMITY TO US ROUTE 1 AND THE 69TH STREET TERMINAL

The information above has been obtained from sources believed reliable. While we do not doubt its accuracy, we have not verified it and make no guarantee, warranty or representation about it. It is Buyer/Lessee responsibility to independently confirm its accuracy and completeness. This is not intended to solicit another Broker's listing.

## Bird's Eye Map View

7914 W CHESTER PIKE UPPER DARBY PA 19082





## Neighborhood & Regional Map

7914 W CHESTER PIKE UPPER DARBY PA 19082

#### Neighborhood



#### Regional



## Flood Map Report

7914 W CHESTER PIKE UPPER DARBY PA 19082



#### Legend

#### Flood Zone

Floodway

1% Annual Chance Flood Hazard (100-Year)

0.2% Annual Chance Flood Hazard (500-Year)

## Demographics

#### 7914 W CHESTER PIKE UPPER DARBY PA 19082



#### Area and Density

| Area (Square Miles)  Density(Population Per  Square Mile) | 1 Mile<br>3.4<br>10,895 | 3 Miles<br>28.36<br>10,777 | 5 Miles<br>83.77<br>7,401 |
|-----------------------------------------------------------|-------------------------|----------------------------|---------------------------|
| General Population Characteristics                        |                         |