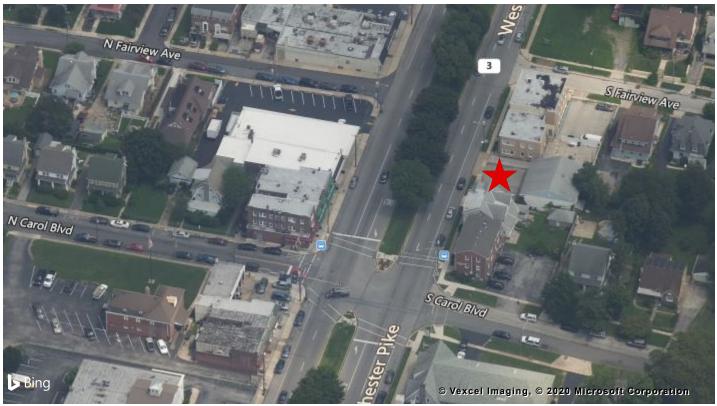

## Neighborhood & Regional Map

7914 W CHESTER PIKE UPPER DARBY PA 19082

#### Neighborhood