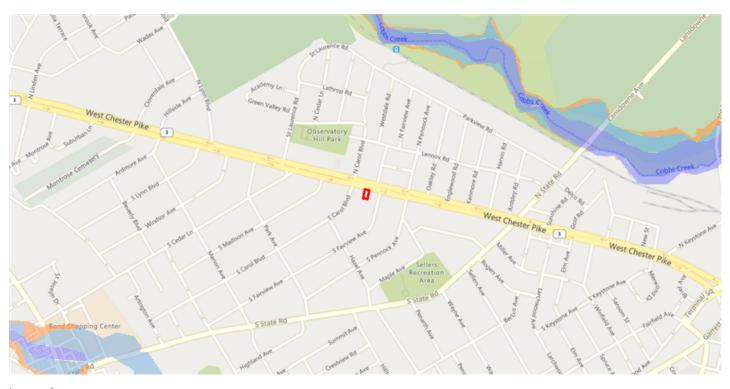

ACE
- SITUATED ON HEAVILY TRAVELED WEST CHESTER
   PIKE (PA ROUTE 3) OVER 24,000 VPD!
- ♦ 7 ON-SITE PARKING SPACES.
- ♦ MEZZANINE WITH PRIVATE OFFICE
- ◆ CLOSE PROXIMITY TO US ROUTE 1 AND THE 69TH STREET TERMINAL

The information above has been obtained from sources believed reliable. While we do not doubt its accuracy, we have not verified it and make no guarantee, warranty or representation about it. It is Buyer/Lessee responsibility to independently confirm its accuracy and completeness. This is not intended to solicit another Broker's listing.

## Bird's Eye Map View

7914 W CHESTER PIKE UPPER DARBY PA 19082





## Neighborhood & Regional Map

7914 W CHESTER PIKE UPPER DARBY PA 19082

#### Neighborhood



#### Regional



## Flood Map Report

7914 W CHESTER PIKE UPPER DARBY PA 19082



#### Legend

#### Flood Zone

Floodway

1% Annual Chance Flood Hazard (100-Year)

0.2% Annual Chance Flood Hazard (500-Year)

## Demographics

#### 7914 W CHESTER PIKE UPPER DARBY PA 19082



#### Area and Density

| Area (Square Miles)  Density(Population Per  Square Mile) | 1 Mile<br>3.4<br>10,895 | 3 Miles<br>28.36<br>10,777 | 5 Miles<br>83.77<br>7,401 |
|-----------------------------------------------------------|-------------------------|----------------------------|---------------------------|
| General Population Characteristics                        |                         |                            |                           |
|                                                           | 1 Mile                  | 3 Miles                    | 5 Miles                   |
| M