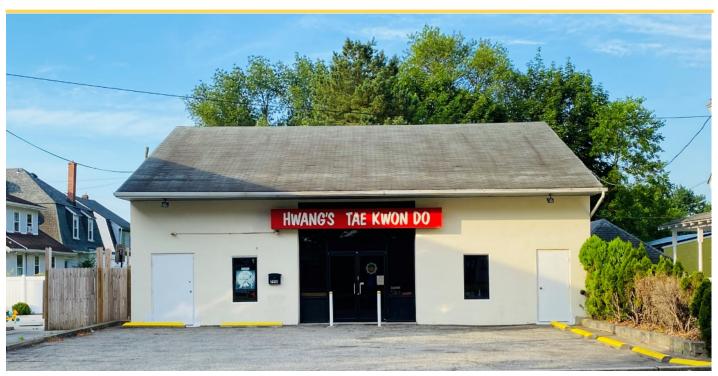

### **RETAIL/OFFICE SPACE FOR SALE**

**LOCATION: 7914 WEST CHESTER PIKE, UPPER DARBY, PA 19082** 

#### **PROPERTY HIGHLIGHTS:**

- ◆ GREAT OWNER-USER OPPORTUNITY!
- ◆ +/- 1,800 SQUARE FEET OF RETAIL/OFFICE SPACE
- SITUATED ON HEAVILY TRAVELED WEST CHESTER
   PIKE (PA ROUTE 3) OVER 24,000 VPD!
- ♦ 7 ON-SITE PARKING SPACES.
- ♦ MEZZANINE WITH PRIVATE OFFICE
- ◆ CLOSE PROXIMITY TO US ROUTE 1 AND THE 69TH STREET TERMINAL