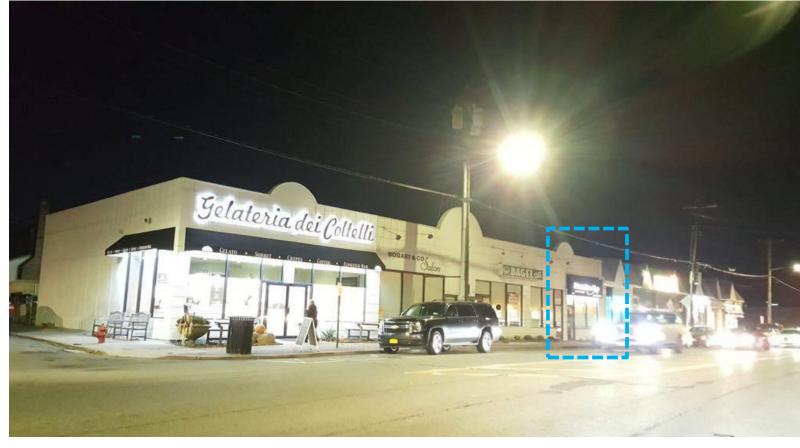

## 601 Willis Avenue Williston Park, NY 11596

We are currently renting the retail space located on Willis Avenue in Williston Park between Hillside Avenue and the Long Island Expressway. It is on the corner of a busy high-end retail strip in North Hempstead. This space contains a beautiful bathroom, a glass door entrance and an elegant glass façade. The shopping center includes a 20 car parking lot in the rear of the building as well as front street parking providing front and rear entrance doors. Metered for utilities and cooling/heating with a separate meter independently connected to tenant.