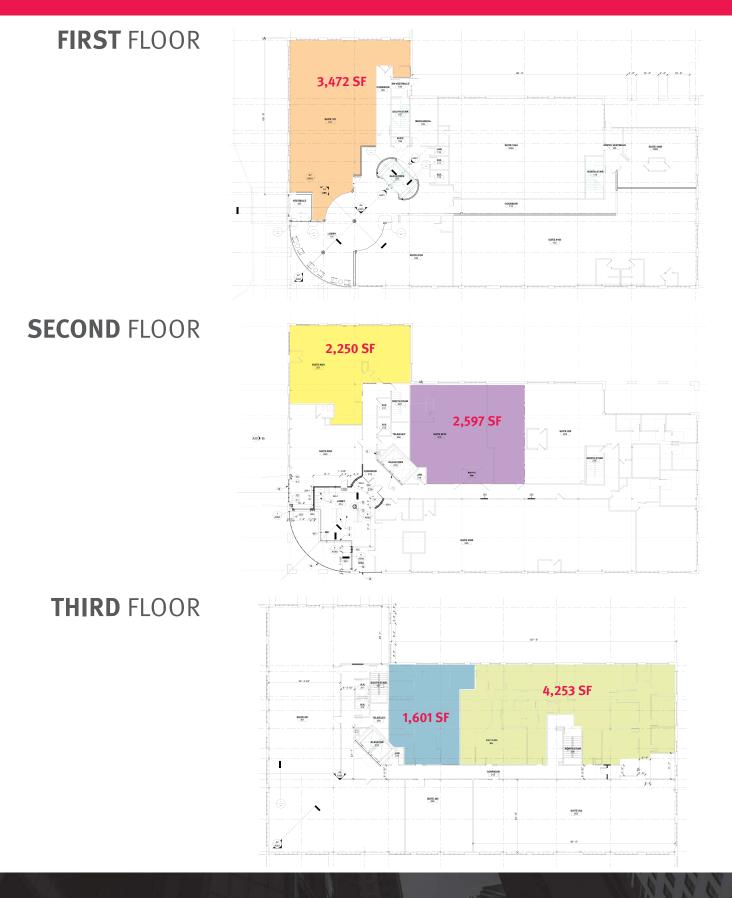

## **PROPERTY** FEATURES

- Suites Ranging from 1,600 SF-5,852 SF
- Prestigious South Temple Location
- On-Campus Medical Building
- Covered Parking Available
- Tenant Improvement Allowance Available
- Great Views
- Excellent Medical Demographic