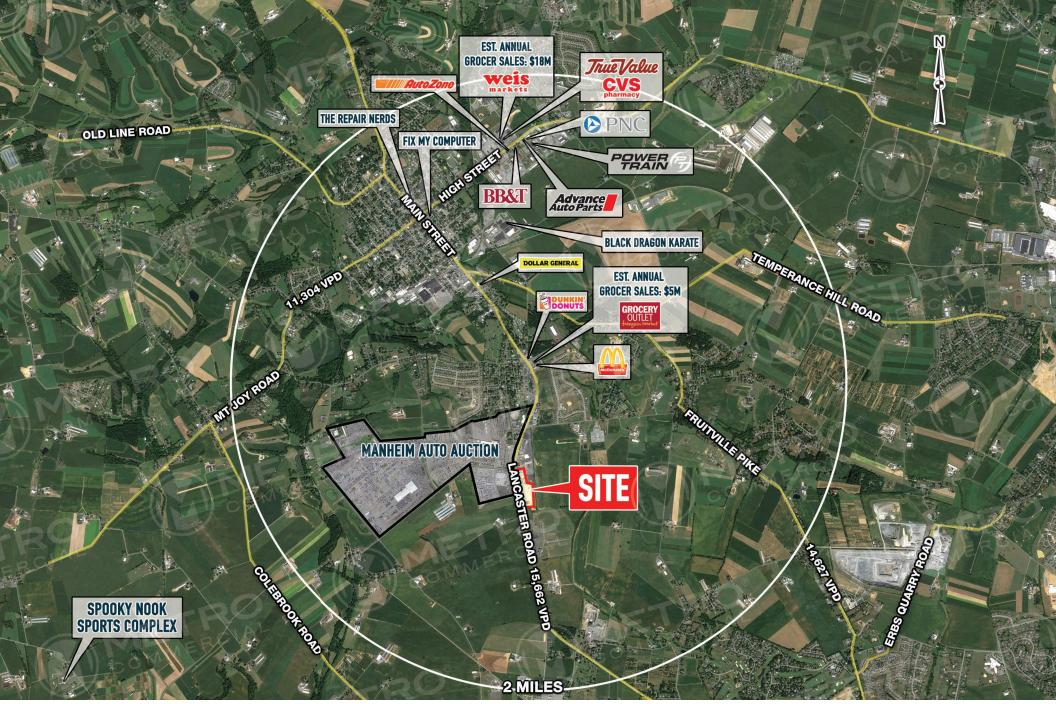

# property highlights.

- Prominent visibility from Lancaster Rd
- Across from Manheim Auto Auction, Lancaster's ninth largest employer and one of the largest auto auctions in the nation
- Zoning: T-5C (Commercial TND District)
- Outparcel opportunities available

### stats.

|  | 2020 DEMOGRAPHICS*                                  | 1 MILE   | 3 MILES   | 5 MILES   |  |
|--|-----------------------------------------------------|----------|-----------|-----------|--|
|  | EST. POPULATION                                     | 2,473    | 18,043    | 70,353    |  |
|  | EST. HOUSEHOLDS                                     | 902      | 6,960     | 28,127    |  |
|  | EST. AVG. HH INCOME                                 | \$86,202 | \$101,916 | \$102.402 |  |
|  | LANCASTER ROAD TRAFFIC COUNT: 15,662 VPD *ESRI 2020 |          |           |           |  |