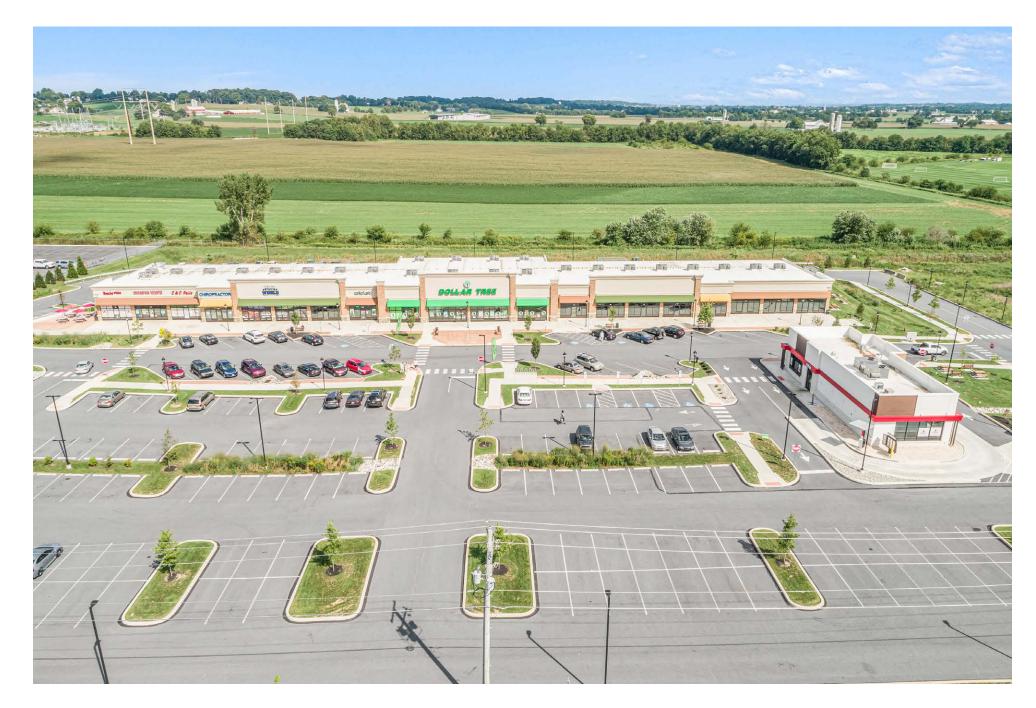

# property highlights.

- Prominent visibility from Lancaster Rd
- Across from Manheim Auto Auction, Lancaster's ninth largest employer and one of the largest auto auctions in the nation
- Zoning: T-5C (Commercial TND District)
- Outparcel opportunities available