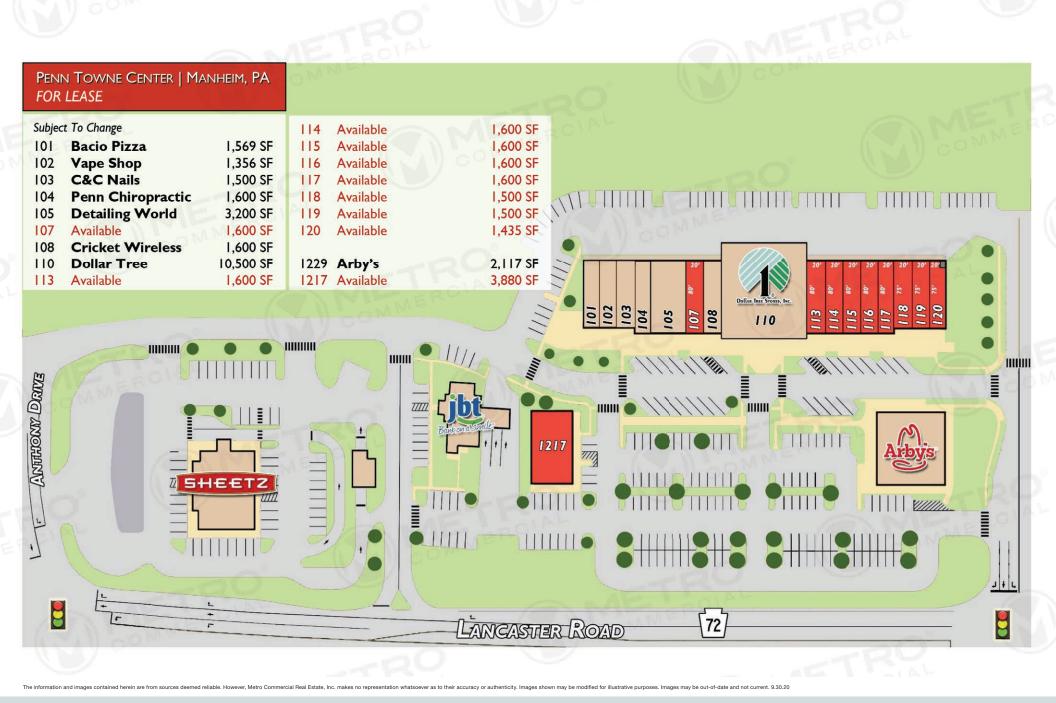

## PENN TOWNE CENTER **1201 LANCASTER ROAD** MANHEIM, PA 17545

#### ±1,600-12,435 SF PAD SITES AVAILABLE

JOIN

### 1201 LANCASTER ROAD Manheim, pa

e information and images contained herein are from sources deemed reliable. However, Metro Commercial Real Estate, Inc. makes no representation whatsoever as to their accuracy or authenticity. Images shown may be modified for illustrative purposes. Images may be out-of-date and not current. 9.30.20