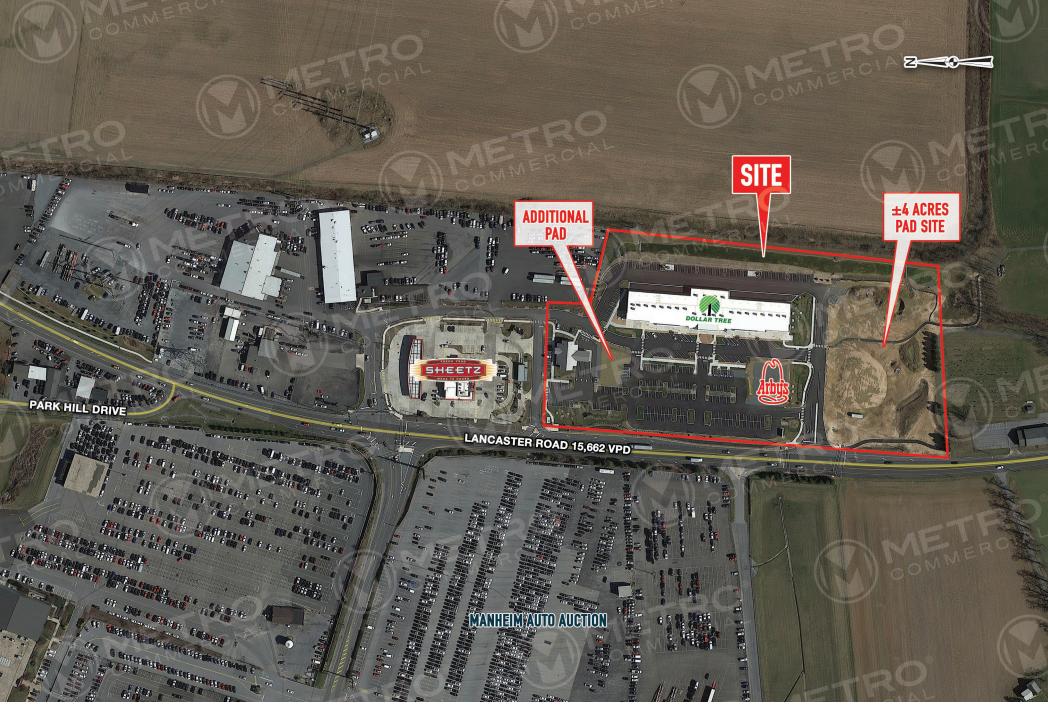

# property highlights.

- Prominent visibility from Lancaster Rd
- Across from Manheim Auto Auction, Lancaster's ninth largest employer and one of the largest auto auctions in the nation
- Zoning: T-5C (Commercial TND District)
- Outparcel opportunities available

### stats.

|  | 2020 DEMOGRAPHICS*                                  | 1 MILE   | 3 MILES   | 5 MILES   |  |
|--|-----------------------------------------------------|----------|-----------|-----------|--|
|  | EST. POPULATION                                     | 2,473    | 18,043    | 70,353    |  |
|  | EST. HOUSEHOLDS                                     | 902      | 6,960     | 28,127    |  |
|  | EST. AVG. HH INCOME                                 | \$86,202 | \$101,916 | \$102.402 |  |
|  | LANCASTER ROAD TRAFFIC COUNT: 15,662 VPD *ESRI 2020 |          |           |           |  |

1201 LANCASTER ROAD MANHEIM, PA

he information and images contained herein are from sources deemed reliable. However, Metro Commercial Real Estate, Inc. makes no representation whatsoever as to their accuracy or authenticity. Images shown may be modified for illustrative purposes. Images may be out-of-date and not current. 9:30:20