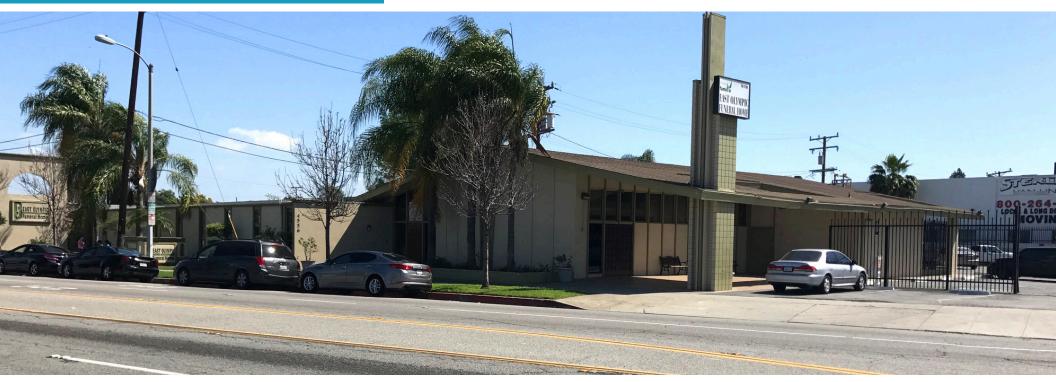

## 4564 E Olympic Blvd

Los Angeles, CA 90022

## **FEATURES**

9,267 sf building on 27,616 sf parcel

Located adjacent to 710 freeway and Olympic Blvd

Built in 1958 with 34 parking spaces

Current use - funeral home

High traffic count

Rare redevelopment opportunity