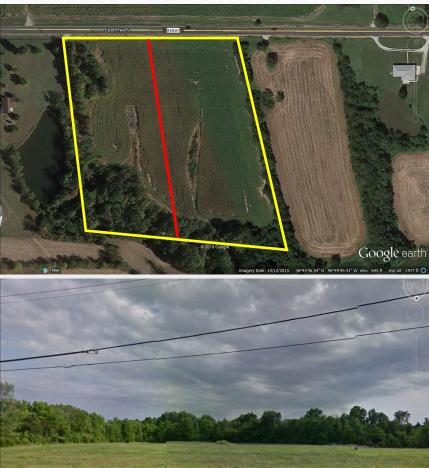

## **Development Land For Sale**

- 9.56 Acres (Will sub-divide into (2) tracts
- 621' of Highway N road frontage
- All public utilities near/at site
- Gently sloping to level topography (easy to develop)
- ALTA Survey and Topo available upon request
- Many new residential developments around/near site
- Substantial Highway N roadway improvements coming soon
  Located in the fastest growing area of St. Charles County