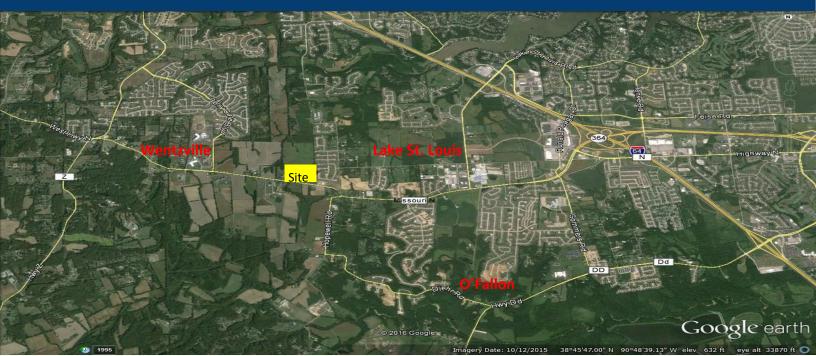

## **Development Land For Sale**

- 9.56 Acres (Will sub-divide into (2) tracts
- 621' of Highway N road frontage
- All public utilities near/at site
- Gently sloping to level topography (easy to develop)
- ALTA Survey and Topo available upon request
- Many new residential developments around/near site
- Substantial Highway N roadway improvements coming soon
  Located in the fastest growing area of St. Charles County