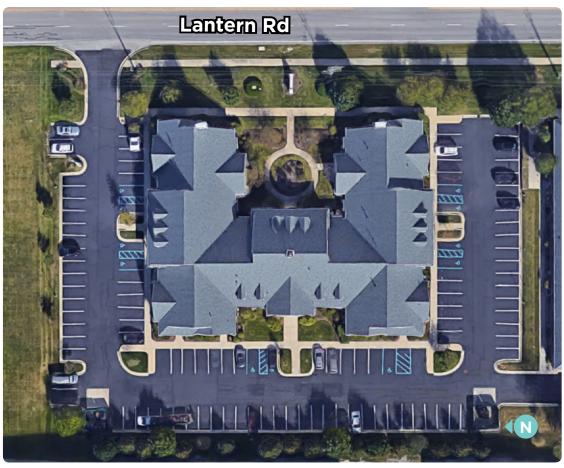

Perfect office space available for lease in well maintained gardenstyle office building.

- + Conveniently located on Lantern Rd. between 96th & 106th Streets
- + Easy Access to I-69 and I-465
- + Private Suite Entrances
- + Abundant Parking 5.42 spaces per 1,000 SF
- + Pylon signage available on Lantern Rd.
- + \$18.50/SF Net of utilities and janitorial