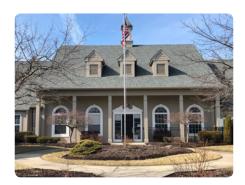

rcre.com J090

**9780 LANTERN RD** FISHERS, IN 46037

LEASE

OFFICE

**AVAILABLE SPACE** 

1,260 SF

**LEASE RATE** 

\$18.50/SF Modified Gross

Perfect office space available for lease in well maintained gardenstyle office building.

- + Conveniently located on Lantern Rd. between 96th & 106th Streets
- + Easy Access to I-69 and I-465
- + Private Suite Entrances
- + Abundant Parking 5.42 spaces per 1,000 SF
- + Pylon signage available on Lantern Rd.
- + \$18.50/SF Net of utilities and janitorial