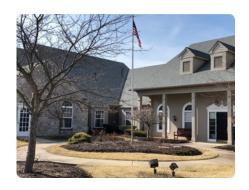

rcre.com J090

**9780 LANTERN RD** FISHERS, IN 46037

LEASE

OFFICE

**AVAILABLE SPACE** 

1,260 SF

**LEASE RATE** 

\$18.50/SF Modified Gross

Perfect office space available for lease in well maintained gardenstyle office building.

- + Conveniently located on Lantern Rd. between 96th & 106th Streets
- + Easy Access to I-69 and I-465
- + Private Suite Entrances
- + Abundant Parking 5.42 spaces per 1,000 SF
- + Pylon signage available on Lantern Rd.
- + \$18.50/SF Net of utilities and janitorial