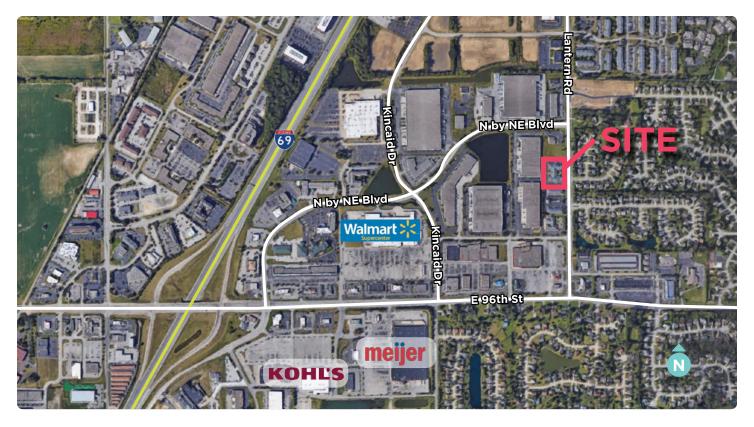

rcre.com J090

**9780 LANTERN RD** FISHERS, IN 46037

LEASE

OFFICE

**AVAILABLE SPACE** 

1,260 SF

**LEASE RATE** 

\$18.50/SF Modified Gross

Perfect office space available for lease in well maintained gardenstyle office building.

- + Conveniently located on Lantern Rd. between 96th & 106th Streets
- + Easy Access to I-69 and I-465
- + Private Suite Entrances
- + Abundant Parking 5.42 spaces per 1,000 SF
- + Pylon signage available on Lantern Rd.
- + \$18.50/SF Net of utilities and janitorial