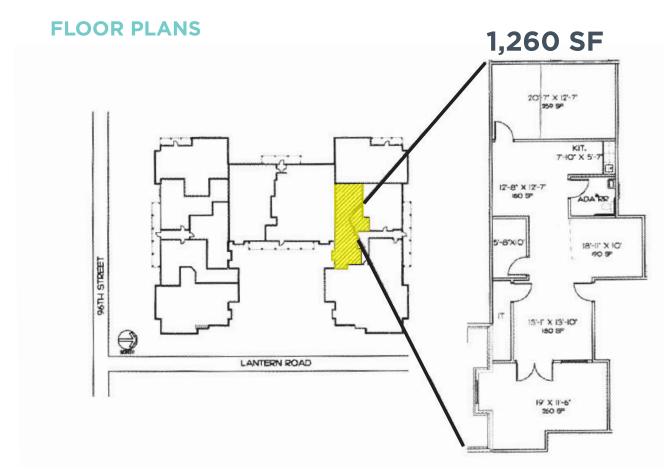

rcre.com J090

**9780 LANTERN RD** FISHERS, IN 46037

LEASE

OFFICE

**AVAILABLE SPACE** 

1,260 SF

**LEASE RATE** 

\$18.50/SF Modified Gross