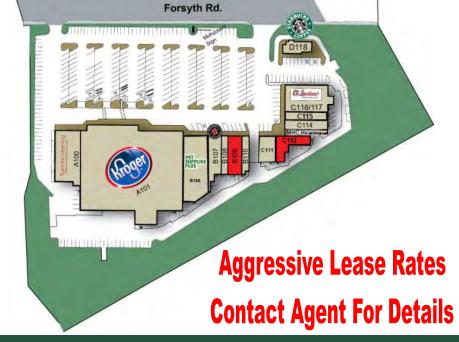

| Space | Tenant                    | Sq Ft |
|-------|---------------------------|-------|
| A100  | Goodwill                  | 7,200 |
| B106  | Pet Supply Plus           | 9,700 |
| B107  | Jimmy John's              | 2,340 |
| B108  | Lily's Nail Salon         | 1,260 |
| B109  | Available                 | 3,240 |
| B110  | Ming's Chinese Restaurant | 1,270 |
| C111  | Ginnie Marie's            | 2,400 |
| C112  | Available                 | 2,400 |
| C113  | MHC Hearing               | 1,200 |
| C114  | Hair & Nail 2000          | 2,000 |
| C115  | The Wax Strip II          | 2,000 |
| C117  | El Sombrero               | 6,000 |
| D118  | Starbucks                 | 1,750 |