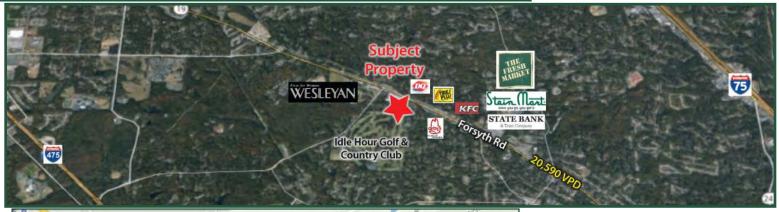

#### **HIGHLIGHTS**

Wesleyan Station is an 86,000+ sf grocery anchored shopping center on 9.6 acres. Located at the corner of Forsyth and Tucker Roads in Macon, GA, in close proximity to Wesleyan College, Idle Hour Country Club, and I-75 & I-475. Its prominent location along the Forsyth Road retail corridor offers easy access, great visibility and high traffic. Originally built in 1986, the center has been renovated in 1998 and 2009, and caters to Macon's student population and high income households.

# WESLEYAN STATION 4650 Forsyth Road Macon, GA 31210

| 2019 DEMOGRAPHICS    |                                            |          |          |  |
|----------------------|--------------------------------------------|----------|----------|--|
|                      | 3 Mile                                     | 5 Mile   | 10 Mile  |  |
| Population           | 34,405                                     | 84,124   | 159,869  |  |
| Median Age           | 36.9                                       | 36.0     | 36.5     |  |
| Average HH<br>Income | \$82,484                                   | \$70,351 | \$65,708 |  |
| Traffic              | 24,500 vehicles per day on<br>Forsyth Road |          |          |  |