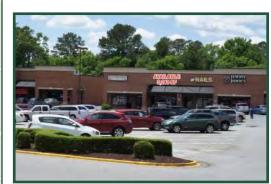

## WESLEYAN STATION 4650 Forsyth Road Macon, GA 31210

#### **HIGHLIGHTS**

Wesleyan Station is an 86,000+ sf grocery anchored shopping center on 9.6 acres. Located at the corner of Forsyth and Tucker Roads in Macon, GA, in close proximity to Wesleyan College, Idle Hour Country Club, and I-75 & I-475. Its prominent location along the Forsyth Road retail corridor offers easy access, great visibility and high traffic. Originally built in 1986, the center has been renovated in 1998 and 2009, and caters to Macon's student population and high income households.