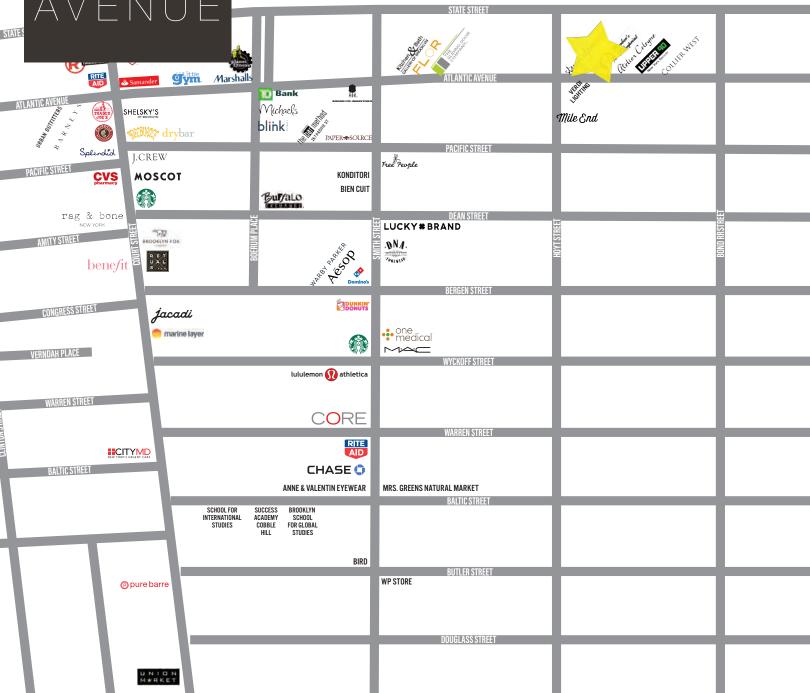

#### **JOIN**

Altelier Cologne, Steven Alan, Steven Alan Women's, Upper 90 Soccer, Barber's Blueprint, Layla, Meg, Twisted Lily, Iris Lingerie, Primary Essentials, Michelle New York Brides, GRDN, Oaxaca Taqueria, Mile End Delicatessen, The Little Sweet Café, Grand Army, Jake Store

## Between Hoyt Street & Bond Street