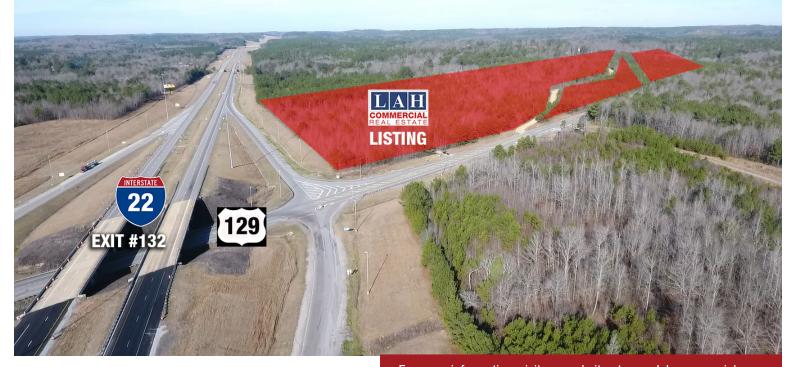

## **Land For Sale**

Property Location: Northwest Quadrant of Intersection of I-22 and Highway 129, Winfield, AL 35594

- Site: 56 +/- AC off I-22 Exit #132 (Hwy 129)
- Zoned B-1, City of Winfield
- Level topography
- Proposed Uses: restaurant, retail, service station, warehouse, car lot, etc.
- Traffic Count: 13,491 vehicles per day on I-22 and 2,108 vehicles per day on Hwy 129
- Approx. 4,300 feet frontage on Hwy 129
- Land can be subdivided

Sale Price: \$840,000 (\$15,000/AC)

**Bill Warren -** 205-960-1787 - bwarren@lahcommercial.com **Reid Peacock -** 205-527-2633 - reid.peacock@lahcommercial.com

LAH Commercial Real Estate, 2850 Cahaba Road, Suite 200, Birmingham, AL 35223 - Office: (205)870-8580 - Fax: (205)870-7348 © 2019 LAH Commercial Real Estate, LLC *Information deemed reliable, but subject to verification*