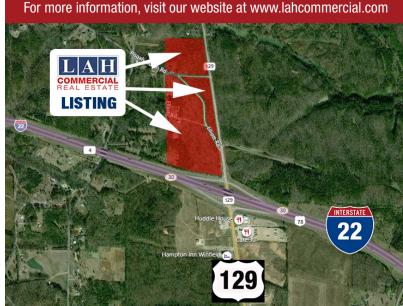

## **Land For Sale**

Property Location: Northwest Quadrant of Intersection of I-22 and Highway 129, Winfield, AL 35594

- Site: 56 +/- AC off I-22 Exit #132 (Hwy 129)
- Zoned B-1, City of Winfield
- Level topography
- Proposed Uses: restaurant, retail, service station, warehouse, car lot, etc.
- Traffic Count: 13,491 vehicles per day on I-22 and 2,108 vehicles per day on Hwy 129
- Approx. 4,300 feet frontage on Hwy 129
- Land can be subdivided

Sale Price: \$840,000 (\$15,000/AC)

**Bill Warren -** 205-960-1787 - bwarren@lahcommercial.com **Reid Peacock -** 205-527-2633 - reid.peacock@lahcommercial.com

LAH Commercial Real Estate, 2850 Cahaba Road, Suite 200, Birmingham, AL 35223 - Office: (205)870-8580 - Fax: (205)870-7348 © 2019 LAH Commercial Real Estate, LLC *Information deemed reliable, but subject to verification*