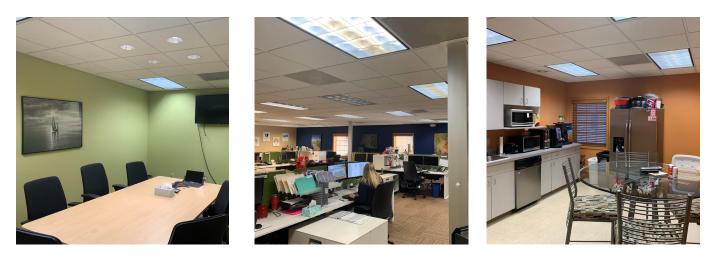

### **PROPERTY FEATURES**

- + Approximately 1 mile to I-270 ramp
- + Near Lindbergh and Tesson Ferry intersection
- + Walkable amenities: banking, food services
- + 5/1,000 SF parking available
- + Unique outdoor BBQ deck amenity
- + Private entrance (not shared with other tenants)
- + (3) ADA restrooms
- + (1) Break room
- + (1) Conference Room
- + (3) Private offices
- + Large open work area
- + LEASE RATE: \$13.00/SF NNN

## **PROPERTY PHOTOS**

TRADE AERIAL

© 2019 CBRE, Inc. All rights reserved. This information has been obtained from sources believed reliable, but has not been verified for accuracy or completeness. You should conduct a careful, independent investigation of the property and verify all information. Any reliance on this information is solely at your own risk. CBRE and the CBRE logo are service marks of CBRE, Inc. All other marks displayed on this document are the property of their respective owners. Use of these images without the express written consent of the owner is prohibited.