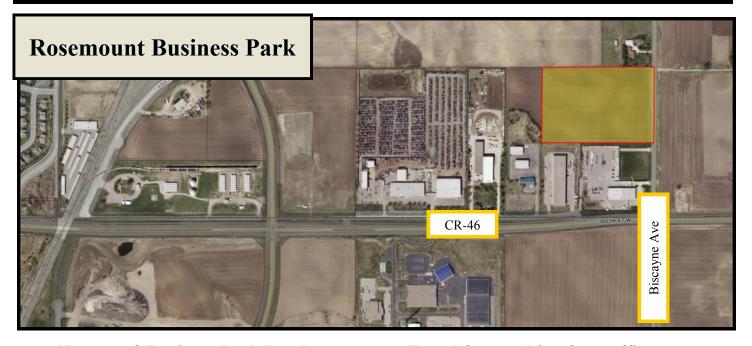

## Land For Sale

County Road 46 and Biscayne Ave, Rosemount, MN 55068

- 15 acres of Business Park Land
- Many Options for uses on this site
- Zoned for anything from office buildings to light manufacturing
  - Located off CR 46 just East of Highway

    3 in Rosemount
  - Easy access to Highway 3 and Highway 52

For more information, contact:

Bruce Rydeen 952.469.9444 brucer@cerron.com

Visit our website to view this property in more detail or other properties Cerron has available at: www.CERRON.com

**Location:** This 15 acre site is located in the Rosemount Business Park, in the city of Rosemount, MN. A strong, united business community has been achieved in Rosemount through the activity and cooperation of local business, the City, the chamber of commerce, and other civic organizations. More than 500 acres of industrial- and commercial-zoned land have been reserved for development in Rosemount. Rail, air, barge, and freeway access provide Rosemount's economic community with an expedient transportation system. Four major highways link Rosemount to Minneapolis and St. Paul.