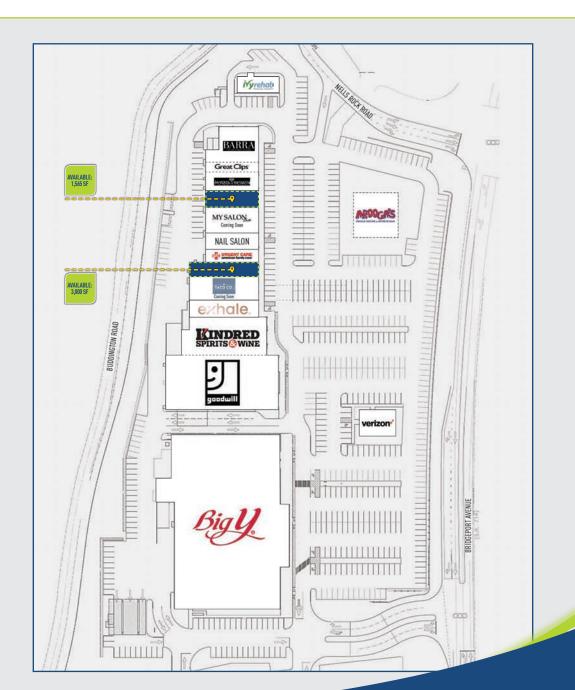

### **SPACE AVAILABLE:** 1,565 SF & 3,000 SF

Brand new retail development in Fairfield County's fastest growing retail corridor!

CO-TENANT: Big Y, Verizon, AFC Urgent Care, Goodwill, Arooga's, My Salon Suites, Barra, Great Clips, Taco Co. (coming soon), Ivy Rehab and many more!