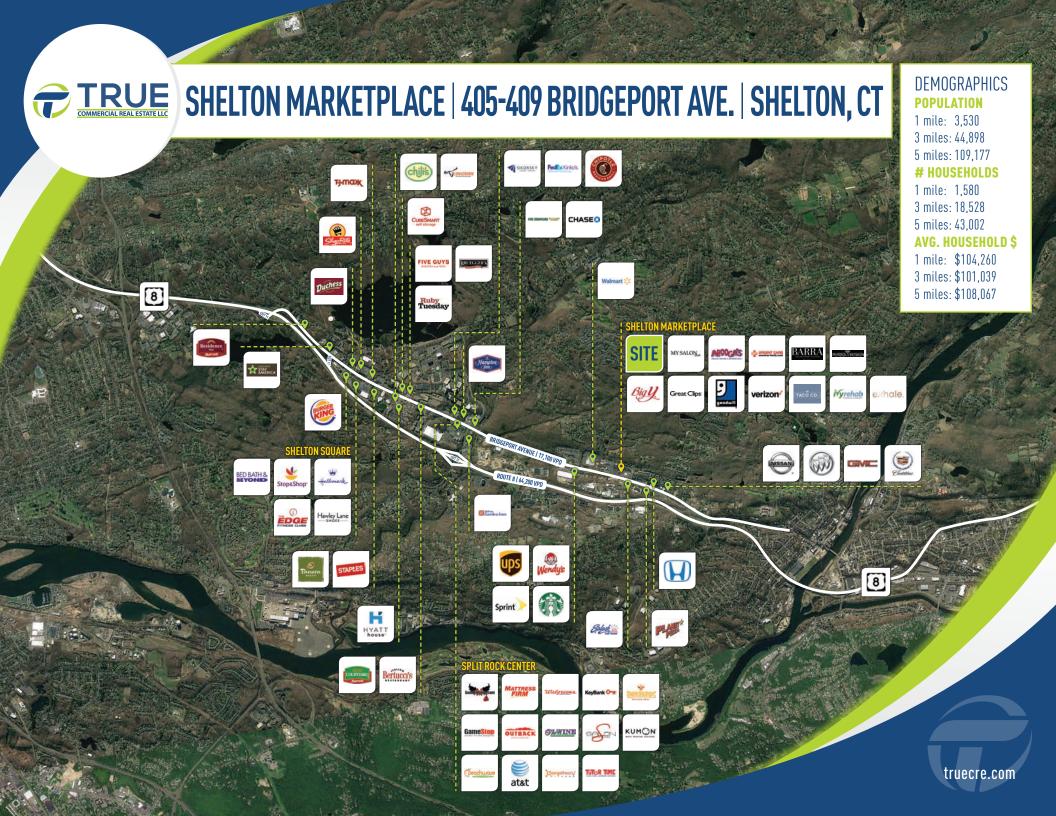

AREA RETAILERS: Walmart, ShopRite, Edge Fitness, Chipotle, Stop & Shop, Bed Bath & Beyond, T.J. Maxx, Longhorn Steakhouse, Chili's, Outback Steakhouse, AT&T and many more!