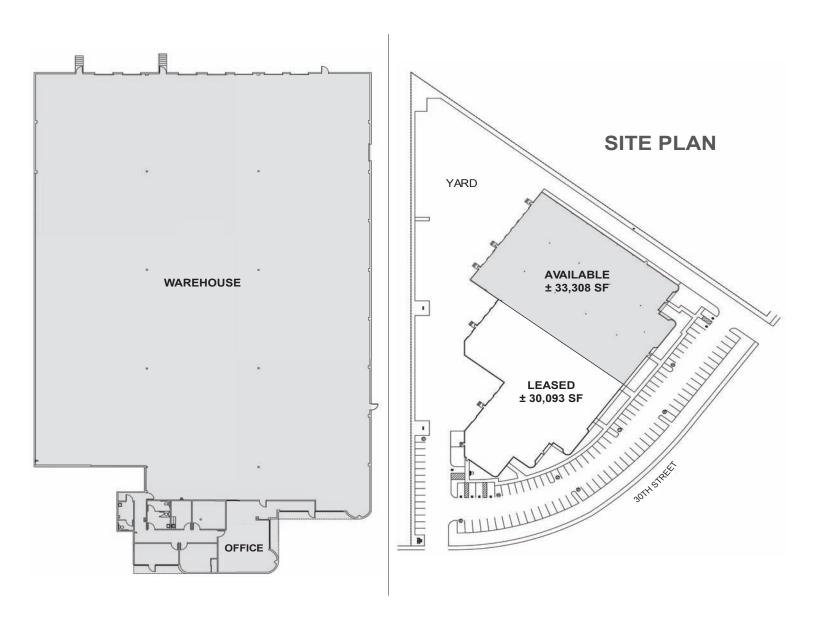

### **Project Features**

**Building:** ±63,401 square feet of Warehouse / Office Space, with ±33,308 square feet available for owner/user. Balance of building is leased with income stream through 5/2014.

#### Suite A: ±33,308 Square Foot

- 10% HVAC Office
- (7) Dock-Doors (1) Drive-In
- · Fire Sprinkelers / Skylights
- · Fenced / Secured Yard Area