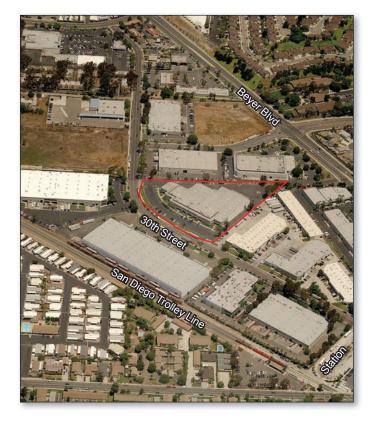

Excellent Access to I-5, I-805, I-905 Freeways

Walking Distance To Iris Avenue Trolley and Bus Station Located in Enterprise Zone / Qualifying For Tax Incentives