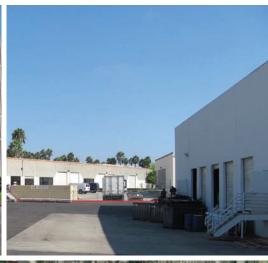

Site: 3.91 Acres

Clear Height: 20' - 22' in Warehouse

Power: 3 Phase, 208 Volt, 2000 Amps Total

Fire Sprinklers / Skylights: Yes

Dock-High Doors: 12
Drive-In Doors: 3

Parking: 3 / 1,000 square feet
Yard Area: Fenced and Secured

#### Suite A: ±33,308 Square Foot

- 10% HVAC Office
- (7) Dock-Doors (1) Drive-In
- · Fire Sprinkelers / Skylights
- · Fenced / Secured Yard Area