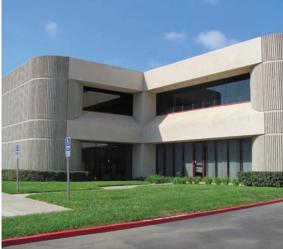

# ±63,401 SF Warehouse Office Space

1333 30th Street, San Diego, CA 92154

### **Project Features**

**Building:** ±63,401 square feet of Warehouse / Office Space, with ±33,308 square feet available for owner/user. Balance of building is leased with income stream through 5/2014.