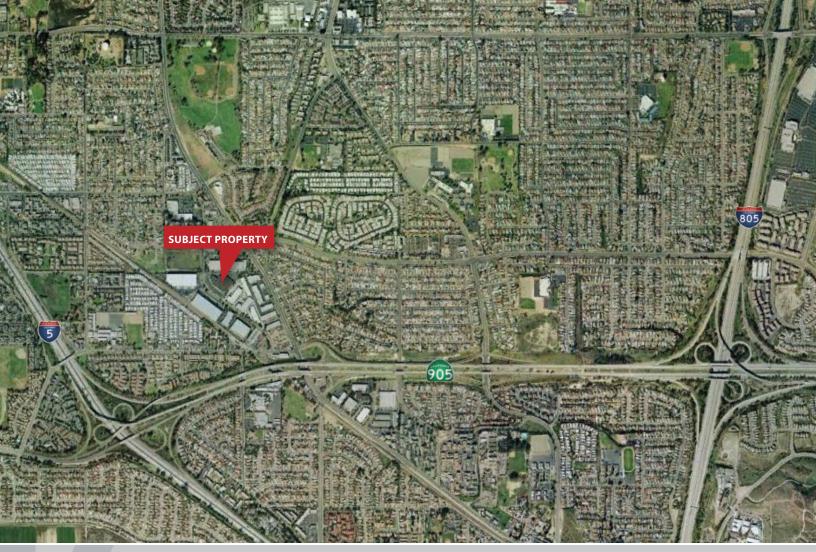

Excellent Access to I-5, I-805, I-905 Freeways

Walking Distance To Iris Avenue Trolley and Bus Station Located in Enterprise Zone / Qualifying For Tax Incentives