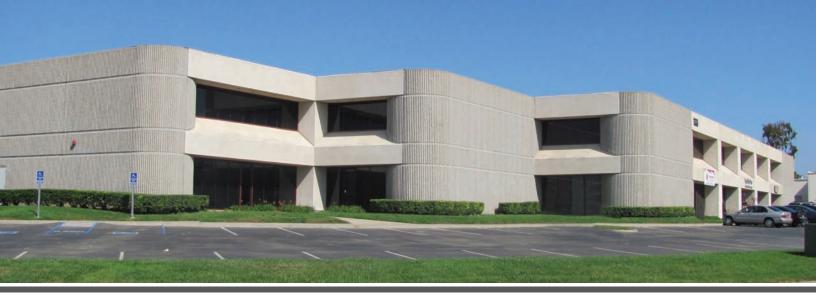

# ±63,401 SF Warehouse Office Space

1333 30th Street, San Diego, CA 92154

### **Project Features**

**Building:** ±63,401 square feet of Warehouse / Office Space, with ±33,308 square feet available for owner/user. Balance of building is leased with income stream through 5/2014.